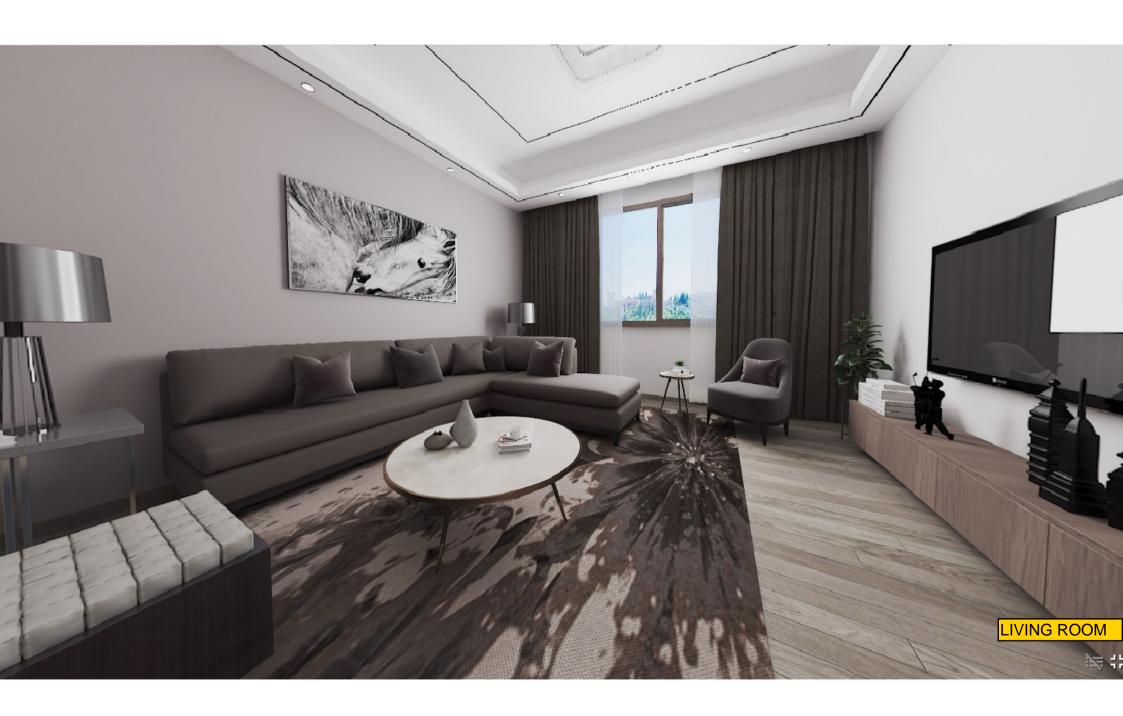

## ASMENSHEGER ALL INTERIOR DESIGN FINAL DOCUMENTS































































































































## **ASMEN SHEGER**

## INTERIOR FINISHING DETAIL DRAWING











Control switch legend

| gend     | Explain                                                            |
|----------|--------------------------------------------------------------------|
| •        | Unit single control switch, 1400mm high from the ground            |
| •        | Double position single control switch, 1400mm high from the ground |
| •        | Three-position single control switch, 1400mm high from the ground  |
| •        | Four-position single control switch, 1400mm high from the ground   |
| <b>,</b> | Unit dual control switch, 1400mm high from the ground              |
| <b>,</b> | Dual-position d