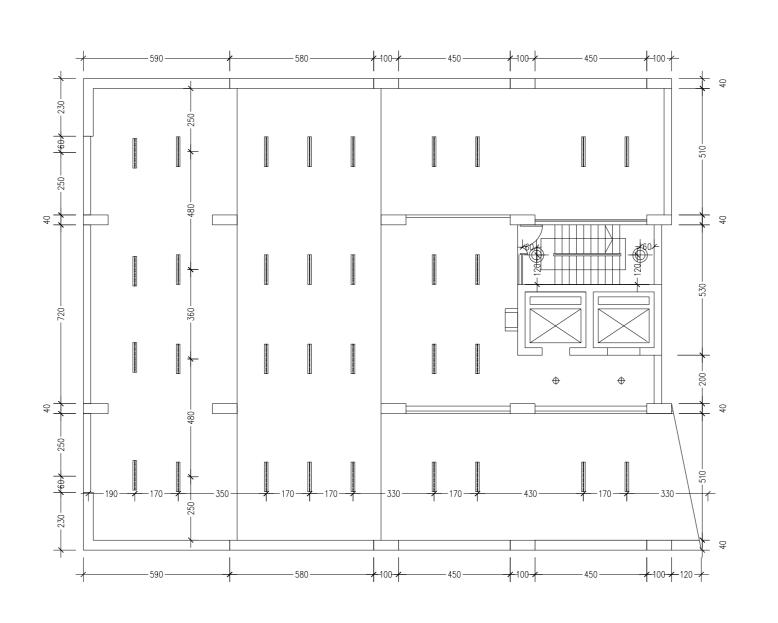

CONSTRUCTION COMPANY

DESIAN AREA:

DRAWING NO.

P-09

**Ground floor** Switch layout map

建筑面 积: 1476.85 m² **1/250** 

**TYPICAL FLOOR PLAN 1st to 12th floors** 

1/250

Smallpox size chart plan

Area 1056 m²

DESIGNED BY:

**CARE** 

Architectural Design Section