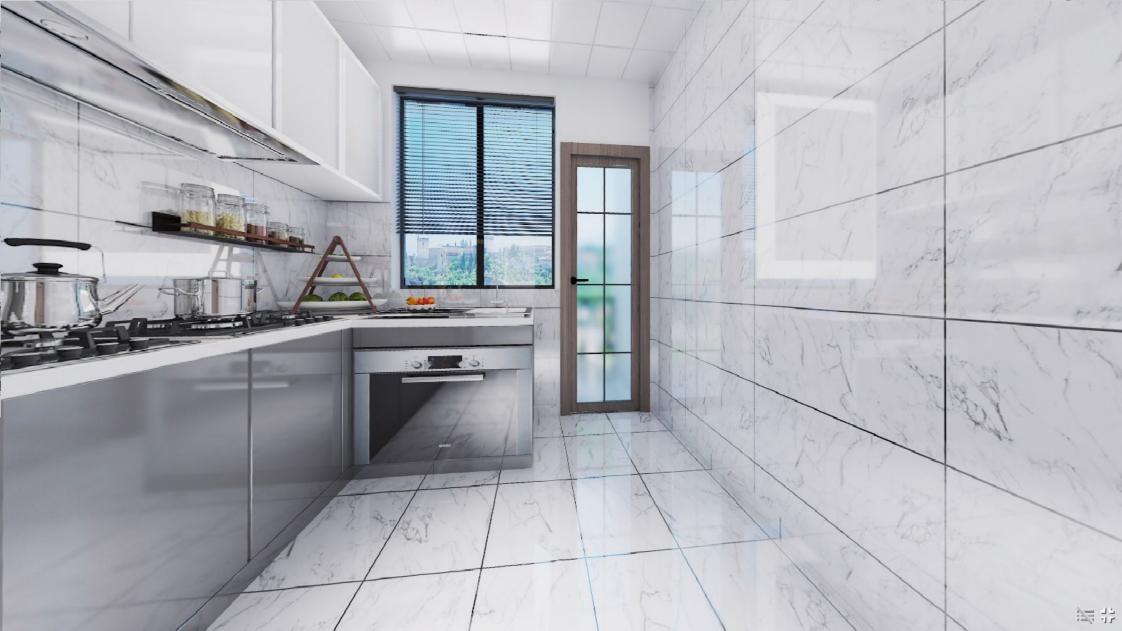

#### LIST OF FIXTURES FOR ASMEN SHEGER PROJECT

Water Closet with Shattaf Spray for Public Toilet

Kitchen Hood (Sucker)

Handicap Toilet Fixtures & Accessories

Closet For Bedrooms

Urinals

Walk-in Closet

Apartment Fixtures

#### APARTMENT FIXTURES 2nd to 18th

| TYPE   | BED ROOM | LIST OF ROOMS              | LIST OF FIXTURES                | QUANTITY | TOTAL |
|--------|----------|----------------------------|---------------------------------|----------|-------|
|        |          | Bed Room for Children      | Cup Board                       | 2        |       |
|        |          | Bed Room for Master        | Cup Board                       | 1        |       |
|        |          | Bath Room For Master       | Hand Wash Basin Box with Mirror | 1        |       |
|        |          |                            | Water Closet with Shattaf Spray | 1        |       |
|        |          |                            | Boiler                          | 1        |       |
|        |          |                            | Soap Holder                     | 1        |       |
|        |          |                            | Soft Holder                     | 1        |       |
|        |          |                            | Bath Tab                        | 1        |       |
|        |          |                            | Towel Hanger                    | 1        |       |
|        |          | Bath Room For Children     | Shower                          | 2        |       |
|        |          |                            | Hand Wash Basin                 | 2        |       |
|        |          |                            | Soap Holder                     | 2        |       |
| 153.41 | 3        |                            | Soft Holder                     | 2        | 32    |
|        |          |                            | Towel Hanger                    | 2        |       |
|        |          |                            | Water Closet with Shattaf Spray | 2        |       |
|        |          | Kitchen                    | Kitchen Cabinet                 | 1        |       |
|        |          |                            | Sink                            | 1        |       |
|        |          |                            | Stove with oven                 | 1        |       |
|        |          |                            | Refrigerator                    | 1        |       |
|        |          |                            | Kitchen Hood (Sucker)           | 1        |       |
|        |          |                            | Dish Washer                     | 1        |       |
|        |          | Maid's Toilet              | Hand Wash Basin                 | 1        |       |
|        |          |                            | Water Closet with Shattaf Spray | 1        |       |
|        |          |                            | Water Closet with Shattaf Spray | 1        |       |
|        | Laundry  | Laundry Machine with Drier | 1                               |          |       |
|        |          |                            |                                 | 32       |       |
|        |          | Bed Room for Children      | Cup Board                       | 2        |       |
|        |          | Bed Room for Master        | Walk in Closet                  | 1        |       |
|        |          | Bath Room For Master       | Hand Wash Basin Box with Mirror | 1        |       |
|        |          |                            | Water Closet with Shattaf Spray | 1        |       |
|        |          |                            | Boiler                          | 1        |       |
|        |          |                            | Soap Holder                     | 1        |       |
|        |          |                            | Soft Holder                     | 1        |       |
|        |          |                            | Towel Hanger                    | 1        |       |
|        |          | Bath Room For Children     | Shower                          | 1        |       |
|        |          |                            | Hand Wash Basin                 | 1        |       |
|        |          |                            | Soap Holder                     | 1        |       |
| 142.6  | 2        |                            | Soft Holder                     | 1        |       |
| 142.6  | 3        |                            | Towel Hanger                    | 1        |       |
|        |          |                            | Water Closet with Shattaf Spray | 1        |       |
|        |          | Kitchen                    | Kitchen Cabinet                 | 1        |       |
|        |          |                            | Sink                            | 1        |       |
|        |          |                            | Stove with oven                 | 1        |       |
|        |          |                            | Refrigerator                    | 1        |       |
|        |          |                            | Kitchen Hood (Sucker)           | 1        |       |
|        |          |                            | Dish Washer                     | 1        |       |
|        |          | Maid's Toilet              | Hand Wash Basin                 | 1        |       |