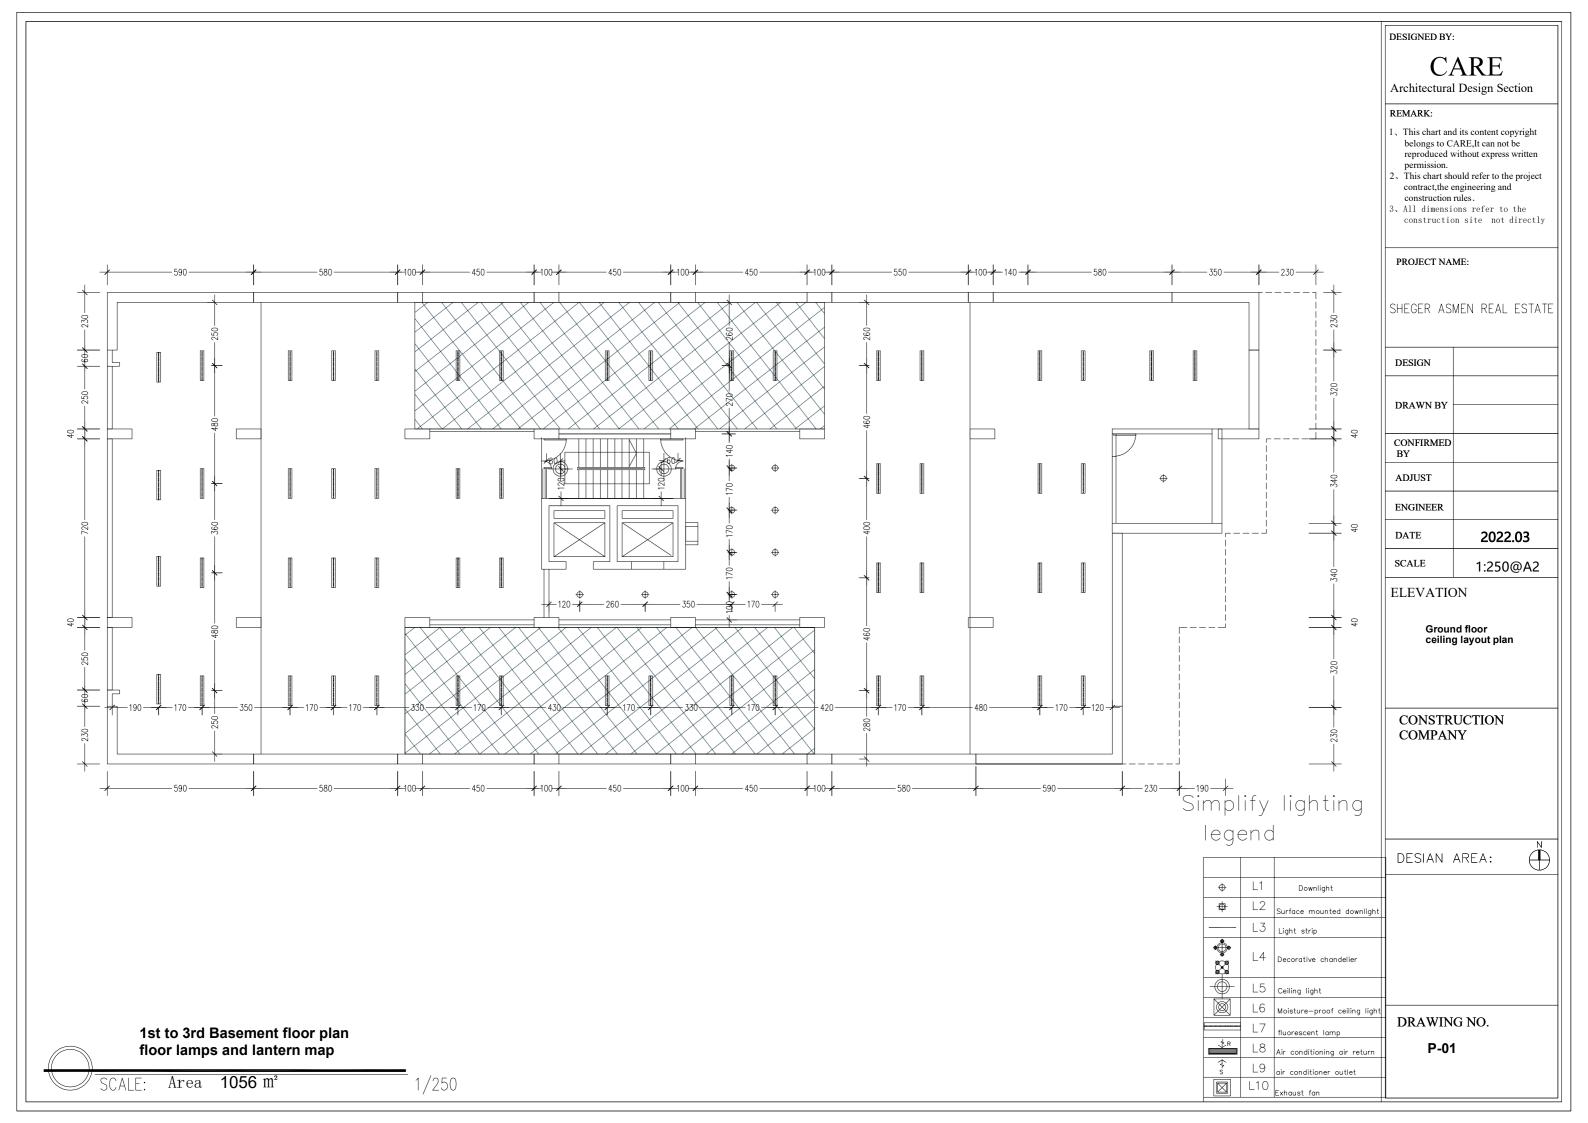

4th Semi-basement floor plan floor lamps and lantern map

SCALE: Area 1056 m²

1/250

**CARE** 

Architectural Design Section

#### REMARK:

- This chart and its content copyright belongs to CARE,It can not be reproduced without express written
- permission.
  2. This chart should refer to the project contract,the engineering and construction rules.
- 3. All dimensions refer to the construction site not directly

PROJECT NAME:

SHEGER ASMEN REAL ESTATE

DESIGN DRAWN BY CONFIRMED BY ADJUST ENGINEER DATE 2022.03 SCALE

## ELEVATION

Ground floor ceiling layout plan

1:250@A2

CONSTRUCTION COMPANY

DESIAN AREA:

DRAWING NO.

P-01

4th Semi-basement Floor map