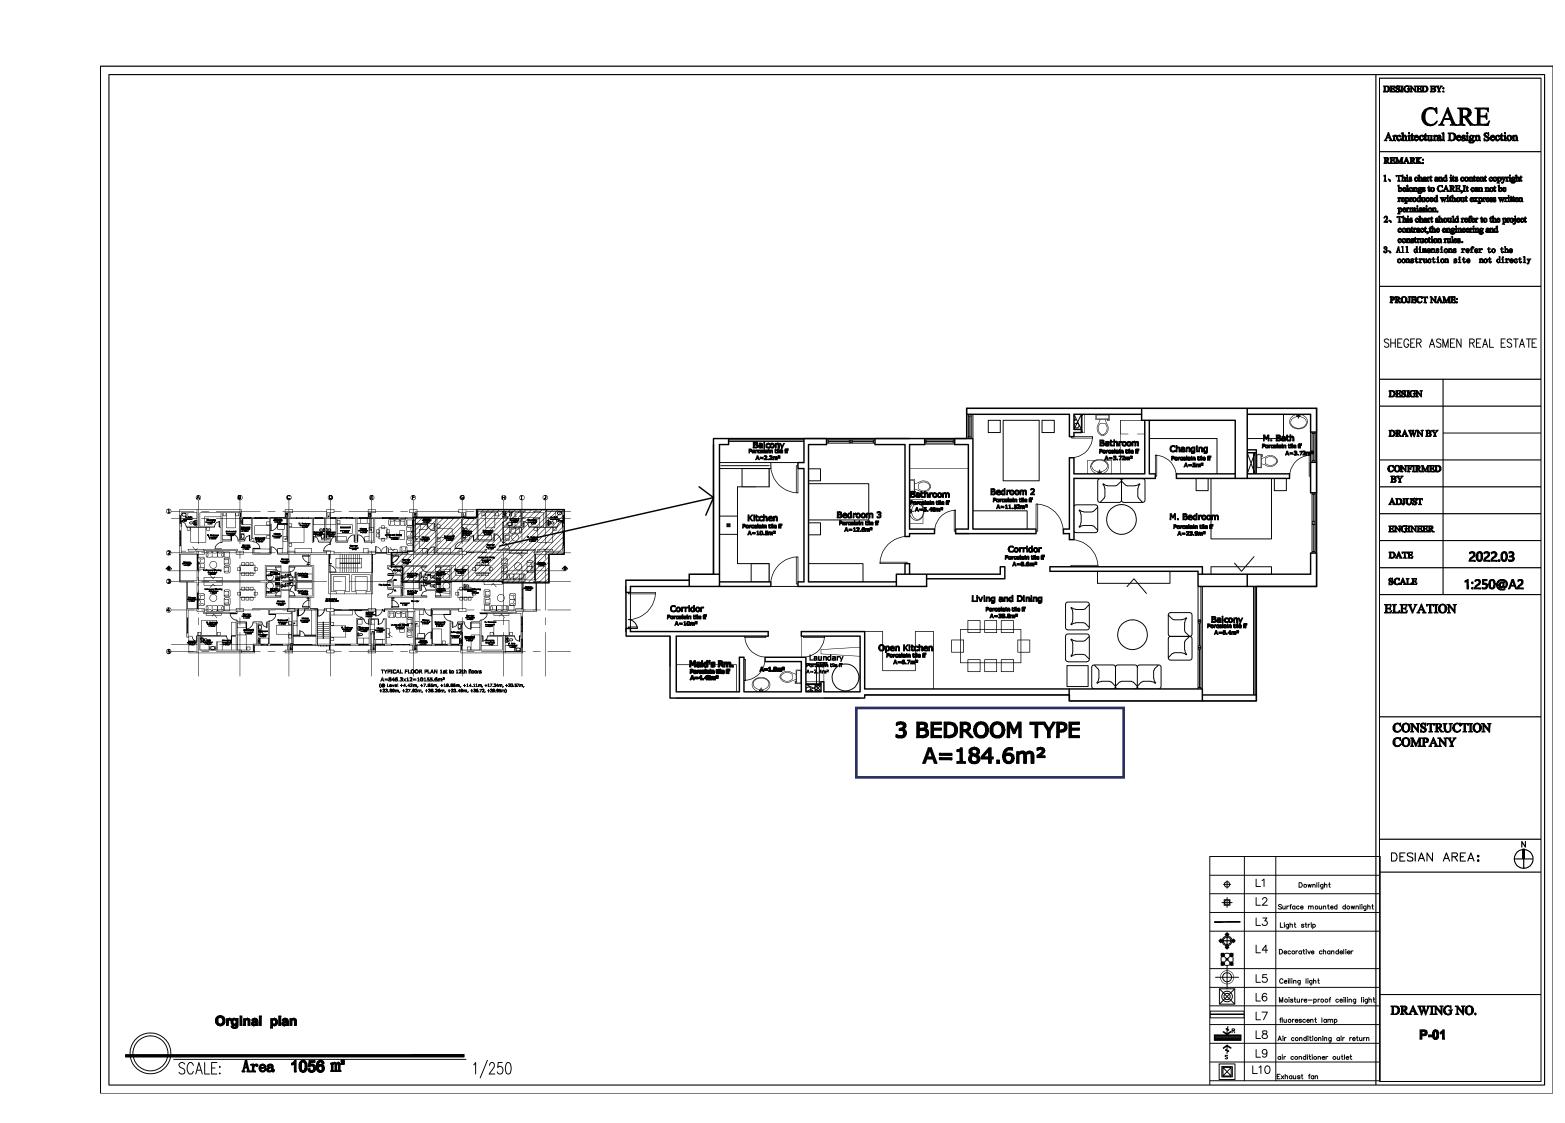

Smallpox size chart plan

Area 1056 m²

DESIGNED BY:

**CARE** 

Architectural Design Section