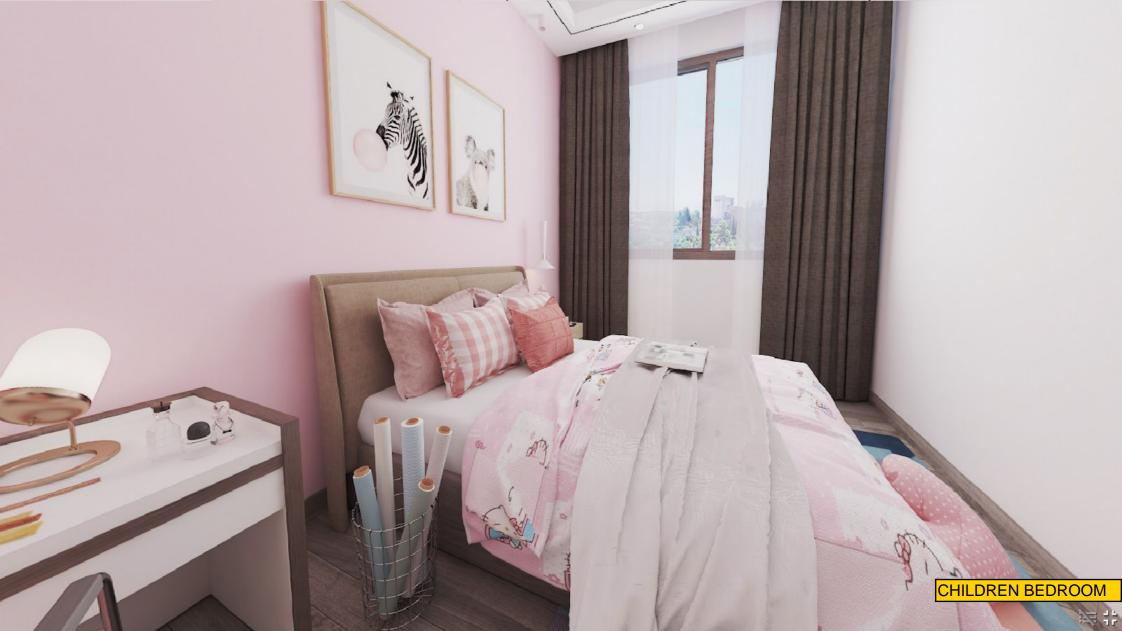

#### APARTMENT FIXTURES 2nd to 18th

| TYPE   | BED ROOM | LIST OF ROOMS              | LIST OF FIXTURES                | QUANTITY | TOTAL |
|--------|----------|----------------------------|---------------------------------|----------|-------|
|        |          | Bed Room for Children      | Cup Board                       | 2        |       |
|        |          | Bed Room for Master        | Cup Board                       | 1        |       |
|        |          | Bath Room For Master       | Hand Wash Basin Box with Mirror | 1        |       |
|        |          |                            | Water Closet with Shattaf Spray | 1        |       |
|        |          |                            | Boiler                          | 1        |       |
|        |          |                            | Soap Holder                     | 1        |       |
|        |          |                            | Soft Holder                     | 1        |       |
|        |          |                            | Bath Tab                        | 1        |       |
|        |          |                            | Towel Hanger                    | 1        |       |
|        |          | Bath Room For Children     | Shower                          | 2        |       |
|        |          |                            | Hand Wash Basin                 | 2        |       |
|        |          |                            | Soap Holder                     | 2        |       |
| 153.41 | 3        |                            | Soft Holder                     | 2        | 32    |
|        |          |                            | Towel Hanger                    | 2        |       |
|        |          |                            | Water Closet with Shattaf Spray | 2        |       |
|        |          | Kitchen                    | Kitchen Cabinet                 | 1        |       |
|        |          |                            | Sink                            | 1        |       |
|        |          |                            | Stove with oven                 | 1        |       |
|        |          |                            | Refrigerator                    | 1        |       |
|        |          |                            | Kitchen Hood (Sucker)           | 1        |       |
|        |          |                            | Dish Washer                     | 1        |       |
|        |          | Maid's Toilet              | Hand Wash Basin                 | 1        |       |
|        |          |                            | Water Closet with Shattaf Spray | 1        |       |
|        |          |                            | Water Closet with Shattaf Spray | 1        |       |
|        | Laundry  | Laundry Machine with Drier | 1                               |          |       |
|        |          |                            |                                 | 32       |       |
|        |          | Bed Room for Children      | Cup Board                       | 2        |       |
|        |          | Bed Room for Master        | Walk in Closet                  | 1        |       |
|        |          | Bath Room For Master       | Hand Wash Basin Box with Mirror | 1        |       |
|        |          |                            | Water Closet with Shattaf Spray | 1        |       |
|        |          |                            | Boiler                          | 1        |       |
|        |          |                            | Soap Holder                     | 1        |       |
|        |          |                            | Soft Holder                     | 1        |       |
|        |          |                            | Towel Hanger                    | 1        |       |
|        |          | Bath Room For Children     | Shower                          | 1        |       |
|        |          |                            | Hand Wash Basin                 | 1        |       |
|        |          |                            | Soap Holder                     | 1        |       |
| 142.6  | 2        |                            | Soft Holder                     | 1        |       |
| 142.6  | 3        |                            | Towel Hanger                    | 1        |       |
|        |          |                            | Water Closet with Shattaf Spray | 1        |       |
|        |          | Kitchen                    | Kitchen Cabinet                 | 1        |       |
|        |          |                            | Sink                            | 1        |       |
|        |          |                            | Stove with oven                 | 1        |       |
|        |          |                            | Refrigerator                    | 1        |       |
|        |          |                            | Kitchen Hood (Sucker)           | 1        |       |
|        |          |                            | Dish Washer                     | 1        |       |
|        |          | Maid's Toilet              | Hand Wash Basin                 | 1        |       |