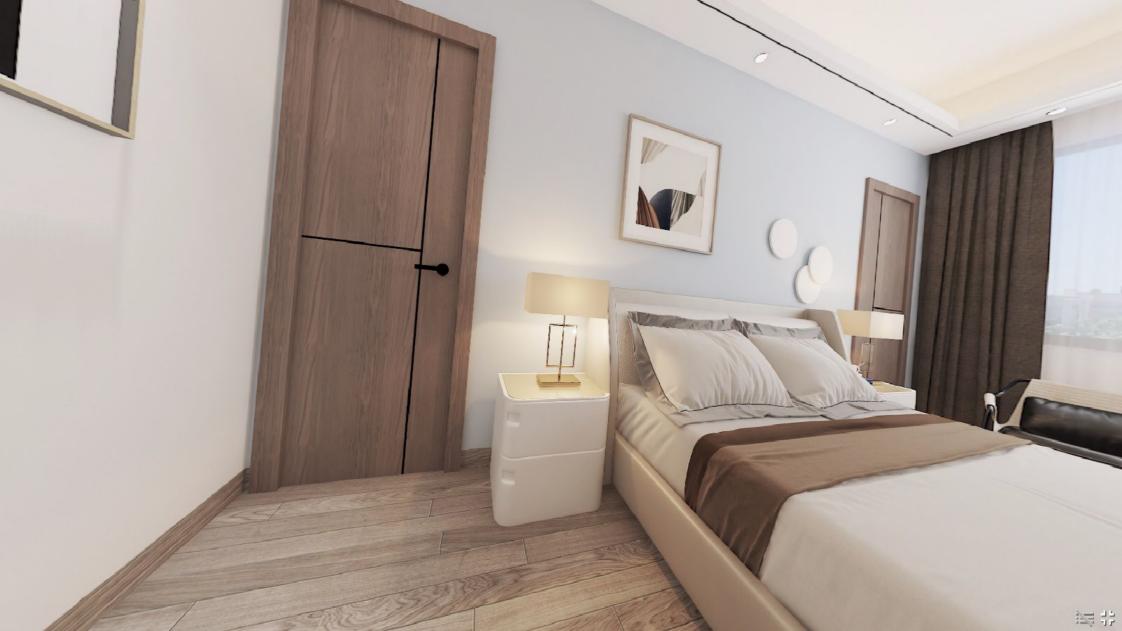

#### APARTMENT FIXTURES 2nd to 18th

| TYPE   | BED ROOM | LIST OF ROOMS              | LIST OF FIXTURES                | QUANTITY | TOTAL |
|--------|----------|----------------------------|---------------------------------|----------|-------|
|        |          | Bed Room for Children      | Cup Board                       | 2        |       |
|        |          | Bed Room for Master        | Cup Board                       | 1        |       |
|        |          | Bath Room For Master       | Hand Wash Basin Box with Mirror | 1        |       |
|        |          |                            | Water Closet with Shattaf Spray | 1        |       |
|        |          |                            | Boiler                          | 1        |       |
|        |          |                            | Soap Holder                     | 1        |       |
|        |          |                            | Soft Holder                     | 1        |       |
|        |          |                            | Bath Tab                        | 1        |       |
|        |          |                            | Towel Hanger                    | 1        |       |
|        |          | Bath Room For Children     | Shower                          | 2        |       |
|        |          |                            | Hand Wash Basin                 | 2        |       |
|        |          |                            | Soap Holder                     | 2        |       |
| 153.41 | 3        |                            | Soft Holder                     | 2        | 32    |
|        |          |                            | Towel Hanger                    | 2        |       |
|        |          |                            | Water Closet with Shattaf Spray | 2        |       |
|        |          | Kitchen                    | Kitchen Cabinet                 | 1        |       |
|        |          |                            | Sink                            | 1        |       |
|        |          |                            | Stove with oven                 | 1        |       |
|        |          |                            | Refrigerator                    | 1        |       |
|        |          |                            | Kitchen Hood (Sucker)           | 1        |       |
|        |          |                            | Dish Washer                     | 1        |       |
|        |          | Maid's Toilet              | Hand Wash Basin                 | 1        |       |
|        |          |                            | Water Closet with Shattaf Spray | 1        |       |
|        |          |                            | Water Closet with Shattaf Spray | 1        |       |
|        | Laundry  | Laundry Machine with Drier | 1                               |          |       |
|        |          |                            |                                 | 32       |       |
|        |          | Bed Room for Children      | Cup Board                       | 2        |       |
|        |          | Bed Room for Master        | Walk in Closet                  | 1        |       |
|        |          | Bath Room For Master       | Hand Wash Basin Box with Mirror | 1        |       |
|        |          |                            | Water Closet with Shattaf Spray | 1        |       |
|        |          |                            | Boiler                          | 1        |       |
|        |          |                            | Soap Holder                     | 1        |       |
|        |          |                            | Soft Holder                     | 1        |       |
|        |          |                            | Towel Hanger                    | 1        |       |
|        |          | Bath Room For Children     | Shower                          | 1        |       |
|        |          |                            | Hand Wash Basin                 | 1        |       |
|        |          |                            | Soap Holder                     | 1        |       |
| 142.6  | 2        |                            | Soft Holder                     | 1        |       |
| 142.6  | 3        |                            | Towel Hanger                    | 1        |       |
|        |          |                            | Water Closet with Shattaf Spray | 1        |       |
|        |          | Kitchen                    | Kitchen Cabinet                 | 1        |       |
|        |          |                            | Sink                            | 1        |       |
|        |          |                            | Stove with oven                 | 1        |       |
|        |          |                            | Refrigerator                    | 1        |       |
|        |          |                            | Kitchen Hood (Sucker)           | 1        |       |
|        |          |                            | Dish Washer                     | 1        |       |
|        |          | Maid's Toilet              | Hand Wash Basin                 | 1        |       |