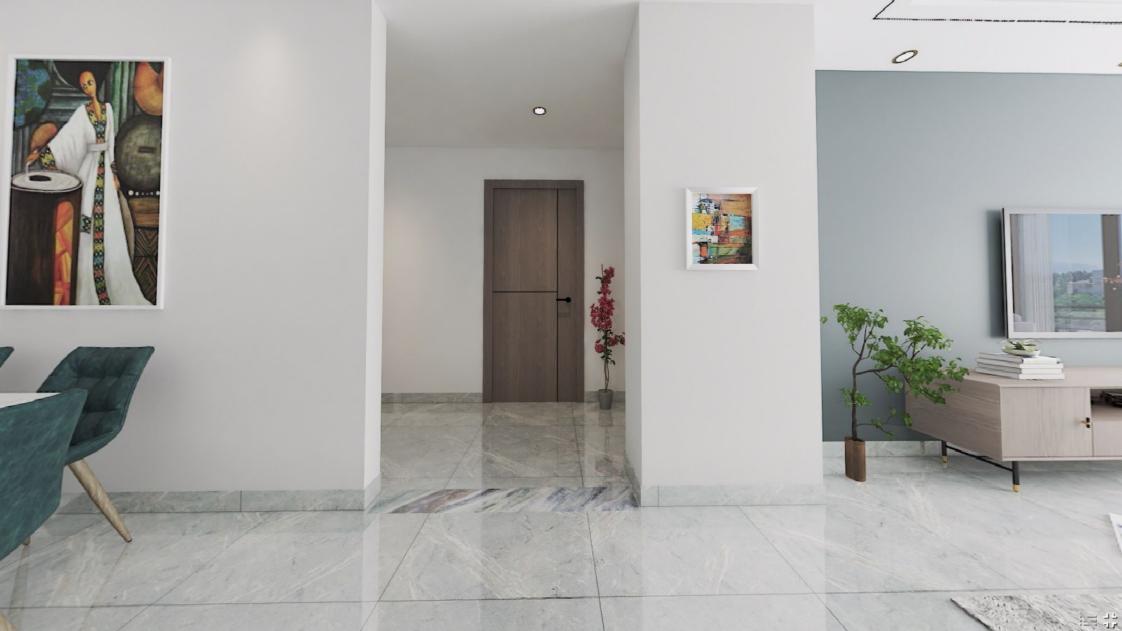

## ASMENSHEGER ALL INTERIOR DESIGN FINAL DOCUMENTS































































































































## **ASMEN SHEGER**

## INTERIOR FINISHING DETAIL DRAWING











Control switch legend

| gend     | Explain                                                            |
|----------|--------------------------------------------------------------------|
| •        | Unit single control switch, 1400mm high from the ground            |
| •        | Double position single control switch, 1400mm high from the ground |
| •        | Three-position single control switch, 1400mm high from the ground  |
| •        | Four-position single control switch, 1400mm high from the ground   |
| <b>,</b> | Unit dual control switch, 1400mm high from the ground              |
| <b>,</b> | Dual-position dual-control switch, 1400mm