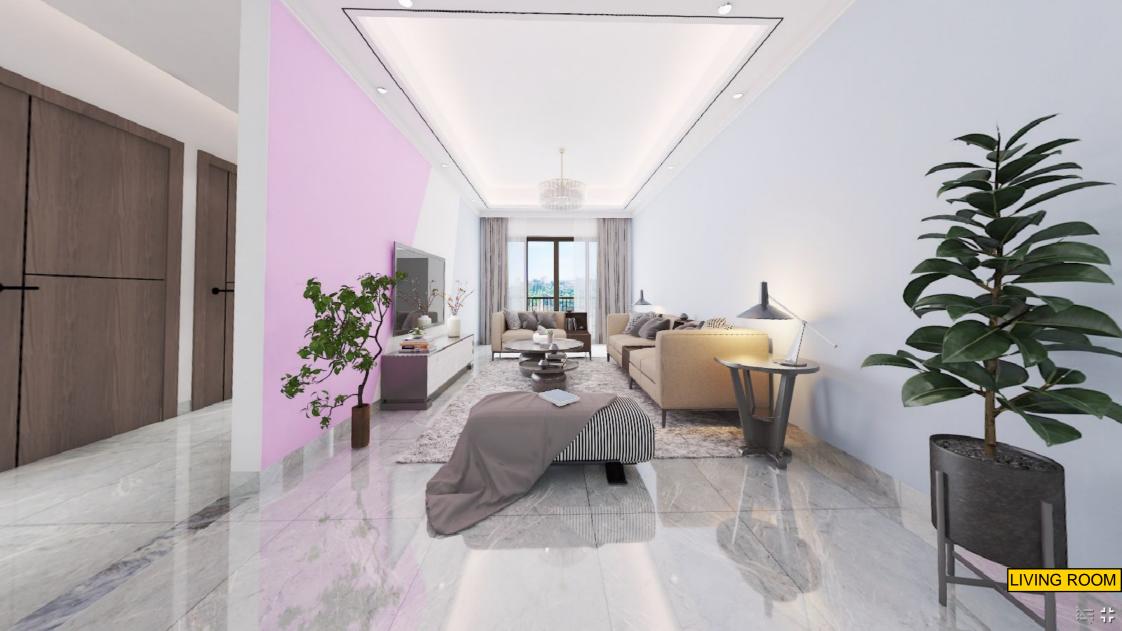

## ASMENSHEGER ALL INTERIOR DESIGN FINAL DOCUMENTS































































































































## **ASMEN SHEGER**

## INTERIOR FINISHING DETAIL DRAWING











Control switch legend

| gend     | Explain                                                            |
|----------|--------------------------------------------------------------------|
| •        | Unit single control switch, 1400mm high from the ground            |
| •        | Double position single control switch, 1400mm high from the ground |
| •        | Three-position single control switch, 1400mm high from the ground  |
| •        | Four-position single control switch, 1400mm high from the ground   |
| <b>,</b> | Unit dual control switch, 1400mm high from the ground              |
| <b>,</b> | Dual-position dual-control switch, 1400mm high from the ground     |
| •