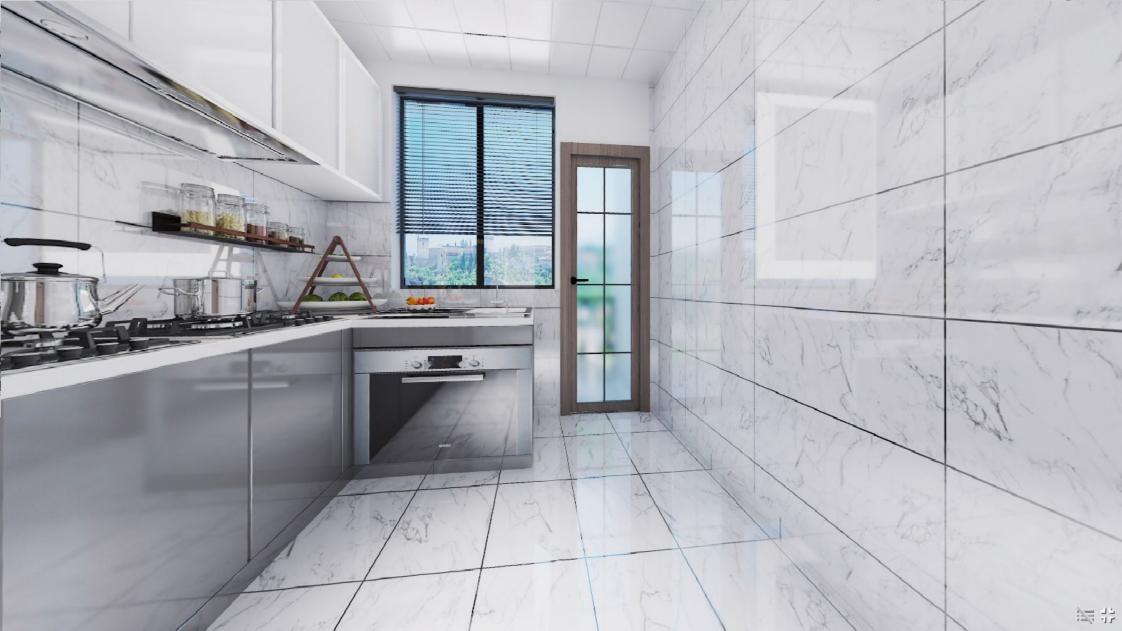

#### APARTMENT FIXTURES 2nd to 18th

| TYPE   | BED ROOM | LIST OF ROOMS              | LIST OF FIXTURES                | QUANTITY | TOTAL |
|--------|----------|----------------------------|---------------------------------|----------|-------|
|        |          | Bed Room for Children      | Cup Board                       | 2        |       |
|        |          | Bed Room for Master        | Cup Board                       | 1        |       |
|        |          | Bath Room For Master       | Hand Wash Basin Box with Mirror | 1        |       |
|        |          |                            | Water Closet with Shattaf Spray | 1        |       |
|        |          |                            | Boiler                          | 1        |       |
|        |          |                            | Soap Holder                     | 1        |       |
|        |          |                            | Soft Holder                     | 1        |       |
|        |          |                            | Bath Tab                        | 1        |       |
|        |          |                            | Towel Hanger                    | 1        |       |
|        |          | Bath Room For Children     | Shower                          | 2        |       |
|        |          |                            | Hand Wash Basin                 | 2        |       |
|        |          |                            | Soap Holder                     | 2        |       |
| 153.41 | 3        |                            | Soft Holder                     | 2        | 32    |
|        |          |                            | Towel Hanger                    | 2        |       |
|        |          |                            | Water Closet with Shattaf Spray | 2        |       |
|        |          | Kitchen                    | Kitchen Cabinet                 | 1        |       |
|        |          |                            | Sink                            | 1        |       |
|        |          |                            | Stove with oven                 | 1        |       |
|        |          |                            | Refrigerator                    | 1        |       |
|        |          |                            | Kitchen Hood (Sucker)           | 1        |       |
|        |          |                            | Dish Washer                     | 1        |       |
|        |          | Maid's Toilet              | Hand Wash Basin                 | 1        |       |
|        |          |                            | Water Closet with Shattaf Spray | 1        |       |
|        |          |                            | Water Closet with Shattaf Spray | 1        |       |
|        | Laundry  | Laundry Machine with Drier | 1                               |          |       |
|        |          |                            |                                 | 32       |       |
|        |          | Bed Room for Children      | Cup Board                       | 2        |       |
|        |          | Bed Room for Master        | Walk in Closet                  | 1        |       |
|        |          | Bath Room For Master       | Hand Wash Basin Box with Mirror | 1        |       |
|        |          |                            | Water Closet with Shattaf Spray | 1        |       |
|        |          |                            | Boiler                          | 1        |       |
|        |          |                            | Soap Holder                     | 1        |       |
|        |          |                            | Soft Holder                     | 1        |       |
|        |          |                            | Towel Hanger                    | 1        |       |
|        |          | Bath Room For Children     | Shower                          | 1        |       |
|        |          |                            | Hand Wash Basin                 | 1        |       |
|        |          |                            | Soap Holder                     | 1        |       |
| 142.6  | 2        |                            | Soft Holder                     | 1        |       |
| 142.6  | 3        |                            | Towel Hanger                    | 1        |       |
|        |          |                            | Water Closet with Shattaf Spray | 1        |       |
|        |          | Kitchen                    | Kitchen Cabinet                 | 1        |       |
|        |          |                            | Sink                            | 1        |       |
|        |          |                            | Stove with oven                 | 1        |       |
|        |          |                            | Refrigerator                    | 1        |       |
|        |          |                            | Kitchen Hood (Sucker)           | 1        |       |
|        |          |                            | Dish Washer                     | 1        |       |
|        |          | Maid's Toilet              | Hand Wash Basin                 | 1        |       |