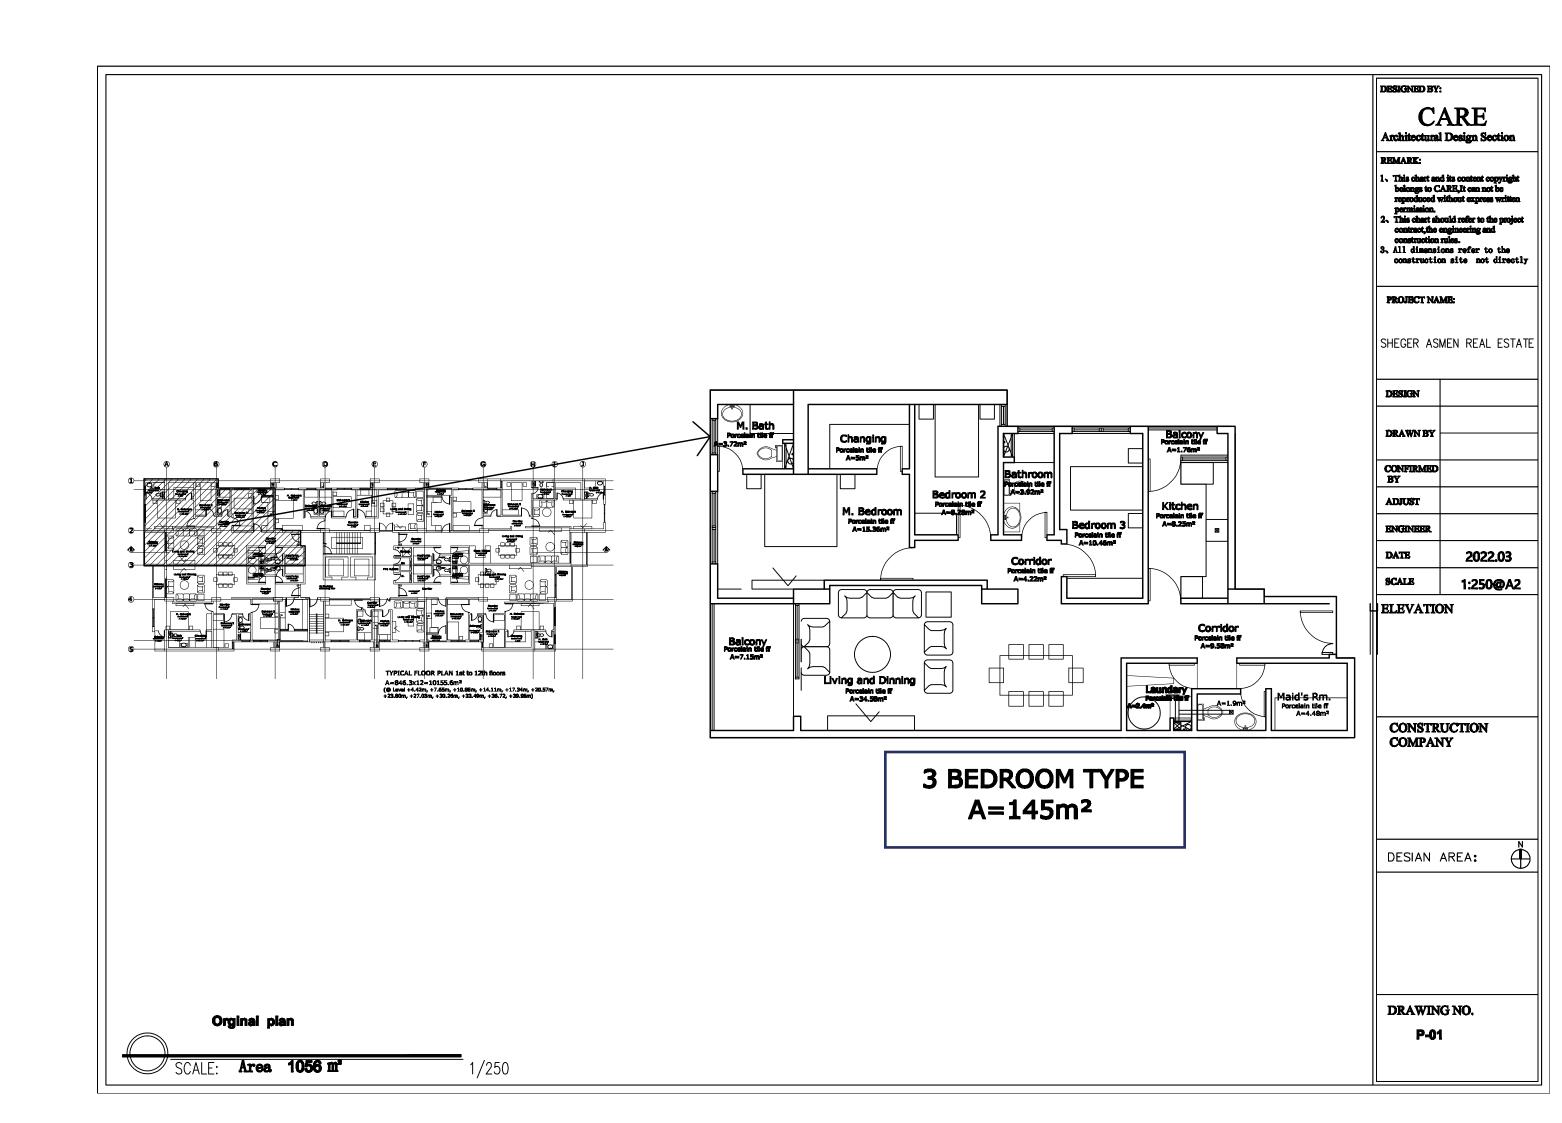

Smallpox size chart plan

Area 1056 m²

DESIGNED BY:

**CARE** 

Architectural Design Section

## REMARK:

- 1. This chart and its content copyright belongs to CARE,It can not be reproduced without express written
- This chart should refer to the project contract, the engineering and construction rules.
- All dimensions refer to the construction site not directly

PROJECT NAME:

SHEGER ASMEN REAL ESTATE

DESIGN

DRAWN BY

CONFIRMED BY

ADJUST

ENGINEER

DATE 2022.03

SCALE 1:250@A2

**ELEVATION** 

Ground floor ceiling layout plan

CONSTRUCTION COMPANY

DESIAN AREA:

L2 Surface mounted downlight

Decorative chandelier

air conditioner outlet