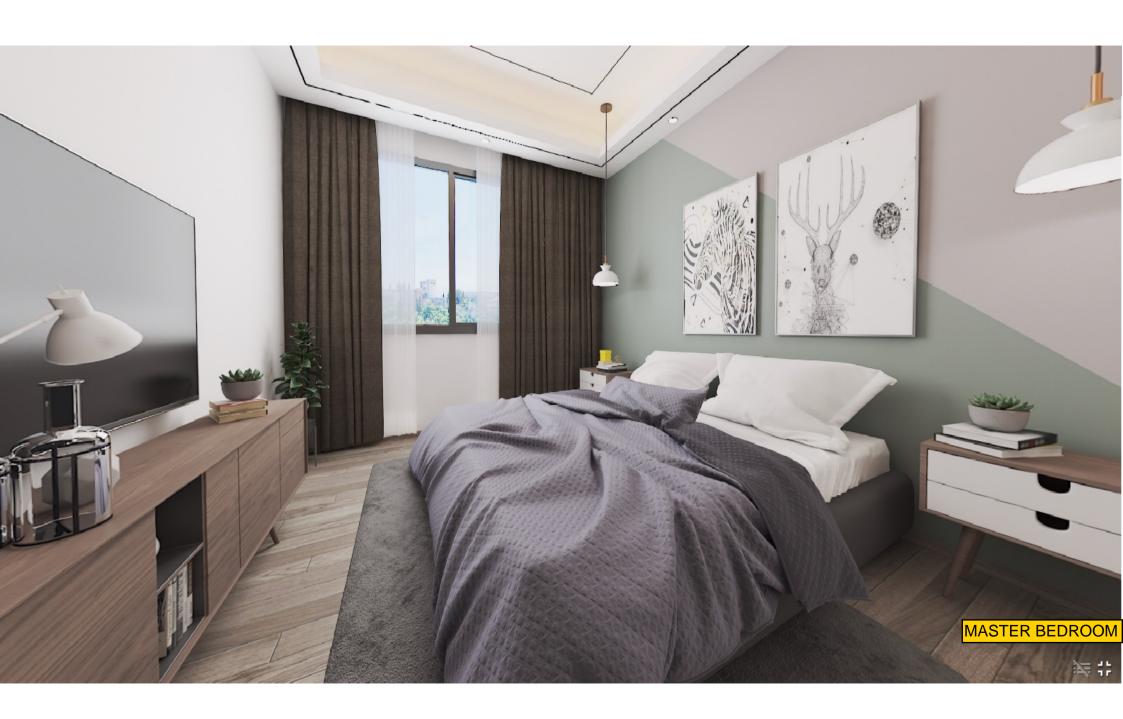

#### APARTMENT FIXTURES 2nd to 18th

| TYPE   | BED ROOM | LIST OF ROOMS              | LIST OF FIXTURES                | QUANTITY | TOTAL |
|--------|----------|----------------------------|---------------------------------|----------|-------|
|        |          | Bed Room for Children      | Cup Board                       | 2        |       |
|        |          | Bed Room for Master        | Cup Board                       | 1        |       |
|        |          | Bath Room For Master       | Hand Wash Basin Box with Mirror | 1        |       |
|        |          |                            | Water Closet with Shattaf Spray | 1        |       |
|        |          |                            | Boiler                          | 1        |       |
|        |          |                            | Soap Holder                     | 1        |       |
|        |          |                            | Soft Holder                     | 1        |       |
|        |          |                            | Bath Tab                        | 1        |       |
|        |          |                            | Towel Hanger                    | 1        |       |
|        |          | Bath Room For Children     | Shower                          | 2        |       |
|        |          |                            | Hand Wash Basin                 | 2        |       |
|        |          |                            | Soap Holder                     | 2        |       |
| 153.41 | 3        |                            | Soft Holder                     | 2        | 32    |
|        |          |                            | Towel Hanger                    | 2        |       |
|        |          |                            | Water Closet with Shattaf Spray | 2        |       |
|        |          | Kitchen                    | Kitchen Cabinet                 | 1        |       |
|        |          |                            | Sink                            | 1        |       |
|        |          |                            | Stove with oven                 | 1        |       |
|        |          |                            | Refrigerator                    | 1        |       |
|        |          |                            | Kitchen Hood (Sucker)           | 1        |       |
|        |          |                            | Dish Washer                     | 1        |       |
|        |          | Maid's Toilet              | Hand Wash Basin                 | 1        |       |
|        |          |                            | Water Closet with Shattaf Spray | 1        |       |
|        |          |                            | Water Closet with Shattaf Spray | 1        |       |
|        | Laundry  | Laundry Machine with Drier | 1                               |          |       |
|        |          |                            |                                 | 32       |       |
|        |          | Bed Room for Children      | Cup Board                       | 2        |       |
|        |          | Bed Room for Master        | Walk in Closet                  | 1        |       |
|        |          | Bath Room For Master       | Hand Wash Basin Box with Mirror | 1        |       |
|        |          |                            | Water Closet with Shattaf Spray | 1        |       |
|        |          |                            | Boiler                          | 1        |       |
|        |          |                            | Soap Holder                     | 1        |       |
|        |          |                            | Soft Holder                     | 1        |       |
|        |          |                            | Towel Hanger                    | 1        |       |
|        |          | Bath Room For Children     | Shower                          | 1        |       |
|        |          |                            | Hand Wash Basin                 | 1        |       |
|        |          |                            | Soap Holder                     | 1        |       |
| 142.6  | 2        |                            | Soft Holder                     | 1        |       |
| 142.6  | 3        |                            | Towel Hanger                    | 1        |       |
|        |          |                            | Water Closet with Shattaf Spray | 1        |       |
|        |          | Kitchen                    | Kitchen Cabinet                 | 1        |       |
|        |          |                            | Sink                            | 1        |       |
|        |          |                            | Stove with oven                 | 1        |       |
|        |          |                            | Refrigerator                    | 1        |       |
|        |          |                            | Kitchen Hood (Sucker)           | 1        |       |
|        |          |                            | Dish Washer                     | 1        |       |
|        |          | Maid's Toilet              | Hand Wash Basin                 | 1        |       |