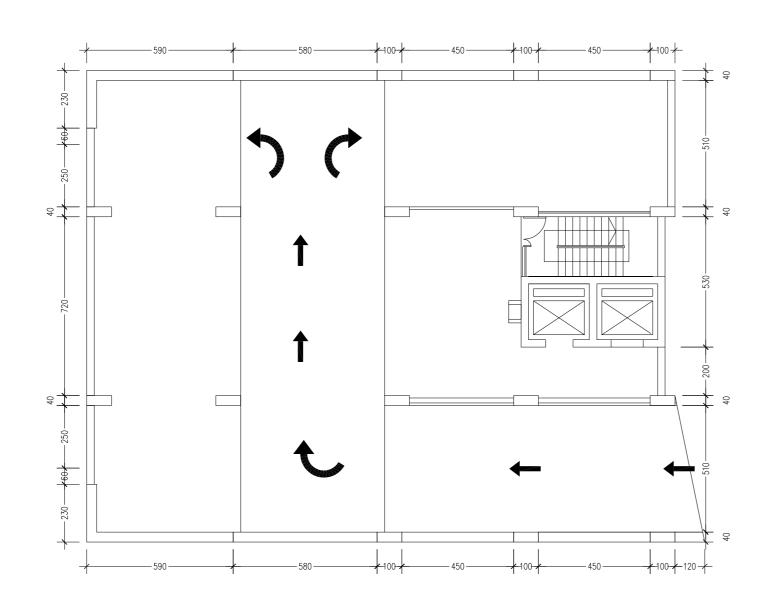

SCALE 1:250@A2

**ELEVATION** 

Ground floor ceiling layout plan

CONSTRUCTION COMPANY

DESIAN AREA:

L2 Surface mounted downlight

Decorative chandelier

air conditioner outlet

L3 Light strip

L5 | Ceiling light

L6

L9

L10

**∳** ⊠

DESIAN AREA:

DRAWING NO.

# Simplify lighting legend

DESIAN AREA:

⊕ L1 Downlight
⊕ L2 Surface mounted downlight
— L3 Light strip
— L4 Decorative chandelier
— L5 Ceiling light
— L6 Moisture-proof ceiling light
— L7 fluorescent lamp
← L8 Air conditioning air return
↑ S L9 air conditioner outlet
— P-01

# Simplify lighting legend

DESIAN AREA:

<u>\:</u>

L1 Downlight L2 | Surface mounted downlight ф-L3 Light strip Decorative chandelier L5 Ceiling light L6 | Moisture-proof ceiling light DRAWING NO. L8 Air conditioning air return P-01 L9 air conditioner outlet L10 Exhaust fan 