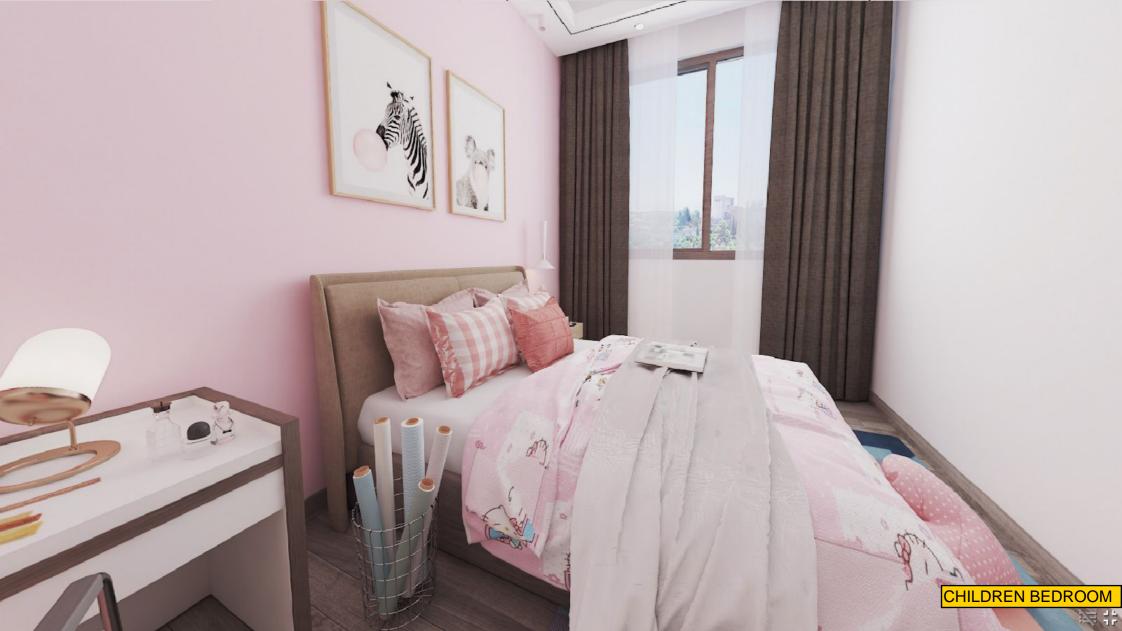

#### LIST OF FIXTURES FOR ASMEN SHEGER PROJECT

Water Closet with Shattaf Spray for Public Toilet

Kitchen Hood (Sucker)

Handicap Toilet Fixtures & Accessories

Closet For Bedrooms

Urinals

Walk-in Closet

Apartment Fixtures

#### APARTMENT FIXTURES 2nd to 18th

| TYPE   | BED ROOM | LIST OF ROOMS              | LIST OF FIXTURES                | QUANTITY | TOTAL |
|--------|----------|----------------------------|---------------------------------|----------|-------|
|        |          | Bed Room for Children      | Cup Board                       | 2        |       |
|        |          | Bed Room for Master        | Cup Board                       | 1        |       |
|        |          | Bath Room For Master       | Hand Wash Basin Box with Mirror | 1        |       |
|        |          |                            | Water Closet with Shattaf Spray | 1        |       |
|        |          |                            | Boiler                          | 1        |       |
|        |          |                            | Soap Holder                     | 1        |       |
|        |          |                            | Soft Holder                     | 1        |       |
|        |          |                            | Bath Tab                        | 1        |       |
|        |          |                            | Towel Hanger                    | 1        |       |
|        |          | Bath Room For Children     | Shower                          | 2        |       |
|        |          |                            | Hand Wash Basin                 | 2        |       |
|        |          |                            | Soap Holder                     | 2        |       |
| 153.41 | 3        |                            | Soft Holder                     | 2        | 32    |
|        |          |                            | Towel Hanger                    | 2        |       |
|        |          |                            | Water Closet with Shattaf Spray | 2        |       |
|        |          | Kitchen                    | Kitchen Cabinet                 | 1        |       |
|        |          |                            | Sink                            | 1        |       |
|        |          |                            | Stove with oven                 | 1        |       |
|        |          |                            | Refrigerator                    | 1        |       |
|        |          |                            | Kitchen Hood (Sucker)           | 1        |       |
|        |          |                            | Dish Washer                     | 1        |       |
|        |          | Maid's Toilet              | Hand Wash Basin                 | 1        |       |
|        |          |                            | Water Closet with Shattaf Spray | 1        |       |
|        |          |                            | Water Closet with Shattaf Spray | 1        |       |
|        | Laundry  | Laundry Machine with Drier | 1                               |          |       |
|        |          |                            |                                 | 32       |       |
|        |          | Bed Room for Children      | Cup Board                       | 2        |       |
|        |          | Bed Room for Master        | Walk in Closet                  | 1        |       |
|        |          | Bath Room For Master       | Hand Wash Basin Box with Mirror | 1        |       |
|        |          |                            | Water Closet with Shattaf Spray | 1        |       |
|        |          |                            | Boiler                          | 1        |       |
|        |          |                            | Soap Holder                     | 1        |       |
|        |          |                            | Soft Holder                     | 1        |       |
|        |          |                            | Towel Hanger                    | 1        |       |
|        |          | Bath Room For Children     | Shower                          | 1        |       |
|        |          |                            | Hand Wash Basin                 | 1        |       |
|        |          |                            | Soap Holder                     | 1        |       |
| 142.6  | 2        |                            | Soft Holder                     | 1        |       |
| 142.6  | 3        |                            | Towel Hanger                    | 1        |       |
|        |          |                            | Water Closet with Shattaf Spray | 1        |       |
|        |          | Kitchen                    | Kitchen Cabinet                 | 1        |       |
|        |          |                            | Sink                            | 1        |       |
|        |          |                            | Stove with oven                 | 1        |       |
|        |          |                            | Refrigerator                    | 1        |       |
|        |          |                            | Kitchen Hood (Sucker)           | 1        |       |
|        |          |                            | Dish Washer                     | 1        |       |
|        |          | Maid's Toilet              | Hand Wash Basin                 | 1        |       |