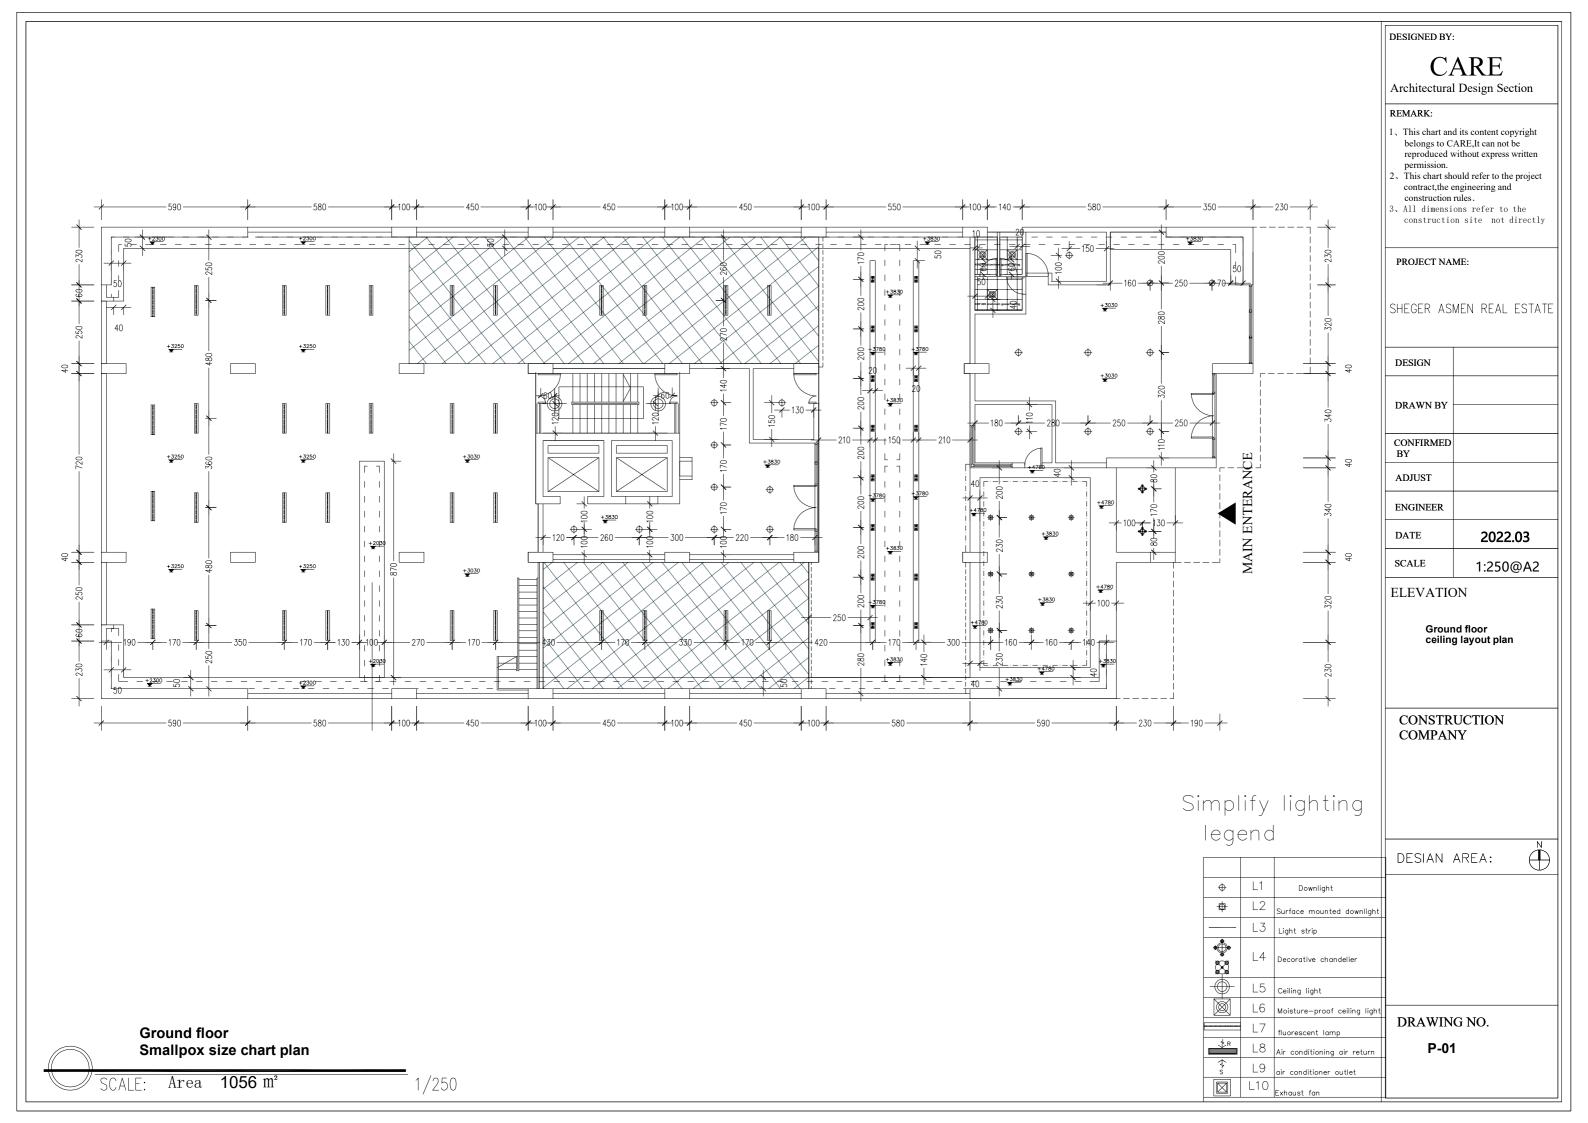

Smallpox size chart plan

Area 1056 m²

DESIGNED BY:

**CARE** 

Architectural Design Section

## REMARK:

- 1. This chart and its content copyright belongs to CARE,It can not be reproduced without express written
- This chart should refer to the project contract, the engineering and construction rules.
- All dimensions refer to the construction site not directly

PROJECT NAME:

SHEGER ASMEN REAL ESTATE

DESIGN

DRAWN BY

CONFIRMED BY

ADJUST

ENGINEER

DATE 2022.03

SCALE 1:250@A2

**ELEVATION** 

Ground floor ceiling layout plan

CONSTRUCTION COMPANY

DESIAN AREA:

L2 Surface mounted downlight

Decorative chandelier

air conditioner outlet

L3 Light strip

L5 | Ceiling light

L6

L9

L10

**∳** ⊠

DESIAN AREA:

DRAWING NO.

P-01