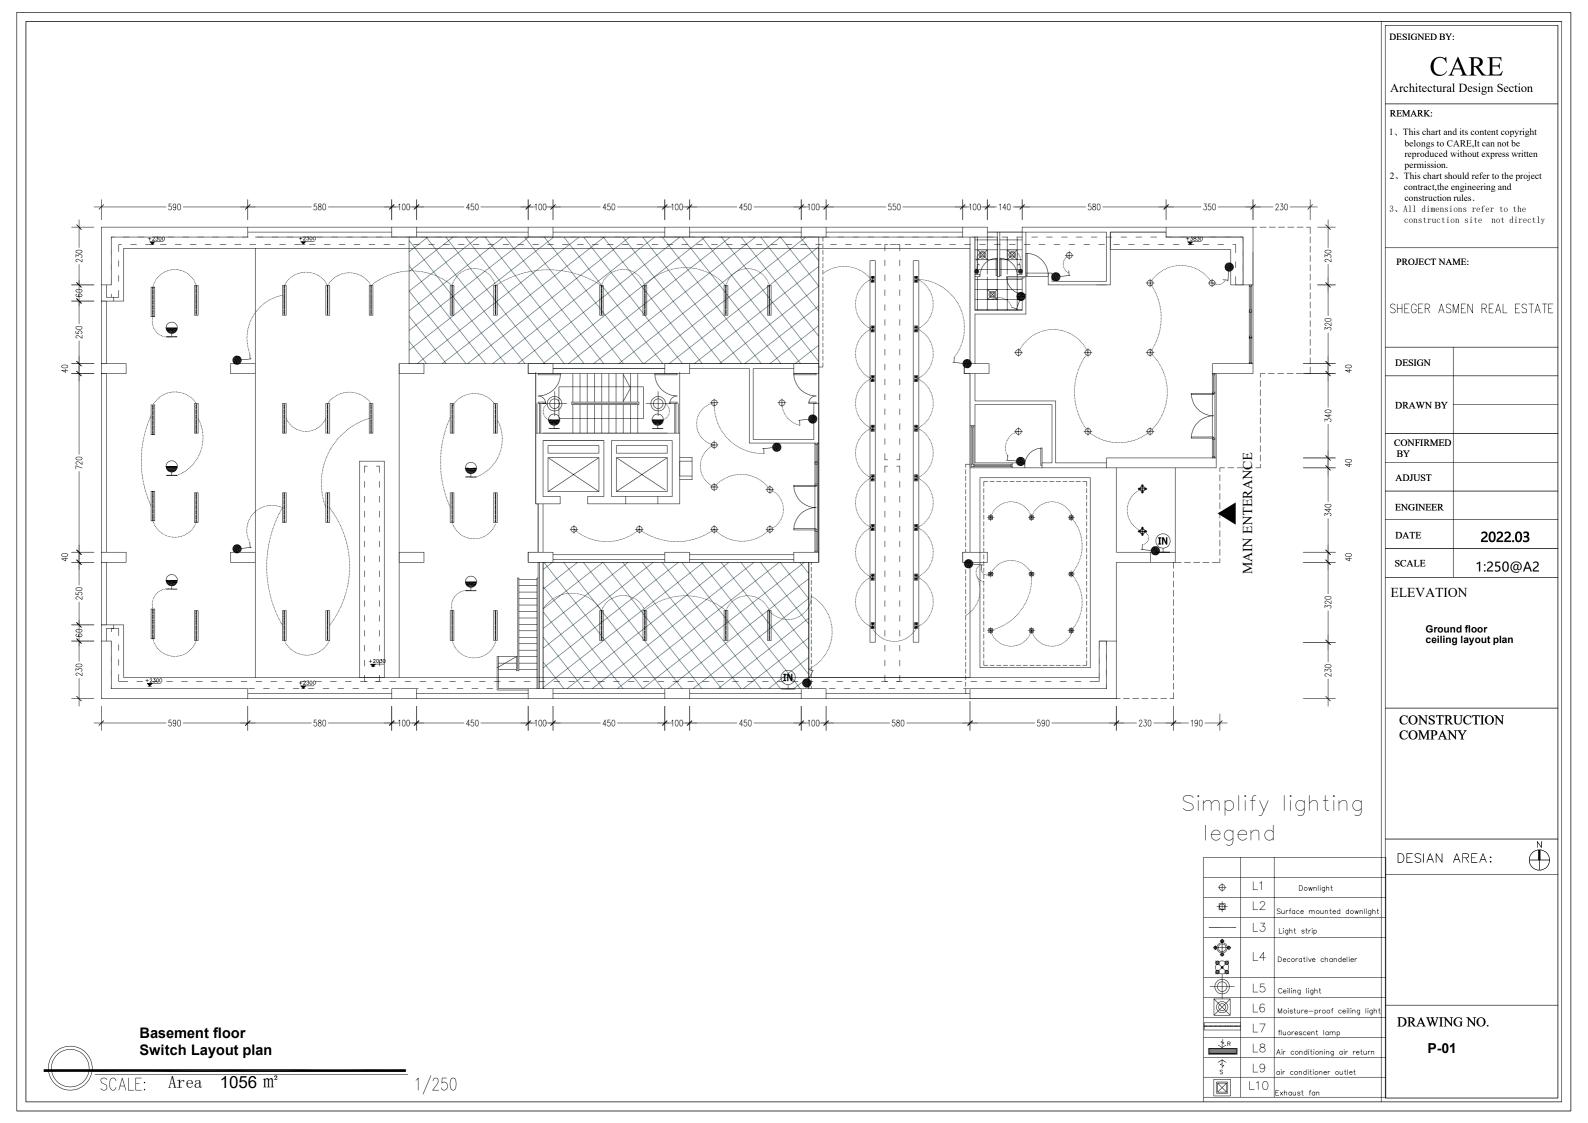

Smallpox size chart plan

Area 1056 m²

DESIGNED BY:

**CARE** 

Architectural Design Section

## REMARK:

- 1. This chart and its content copyright belongs to CARE,It can not be reproduced without express written
- This chart should refer to the project contract, the engineering and construction rules.
- All dimensions refer to the construction site not directly

PROJECT NAME:

SHEGER ASMEN REAL ESTATE

DESIGN

DRAWN BY

CONFIRMED BY

ADJUST

ENGINEER

DATE 2022.03

SCALE 1:250@A2

**ELEVATION** 

Ground floor ceiling layout plan

CONSTRUCTION COMPANY

DESIAN AREA:

L2 Surface mounted downlight

Decorative chandelier

air conditioner outlet

L3 Light strip

L5 | Ceiling light

L6

L9

L10

**∳** ⊠

DESIAN AREA:

DRAWING NO.

P-01