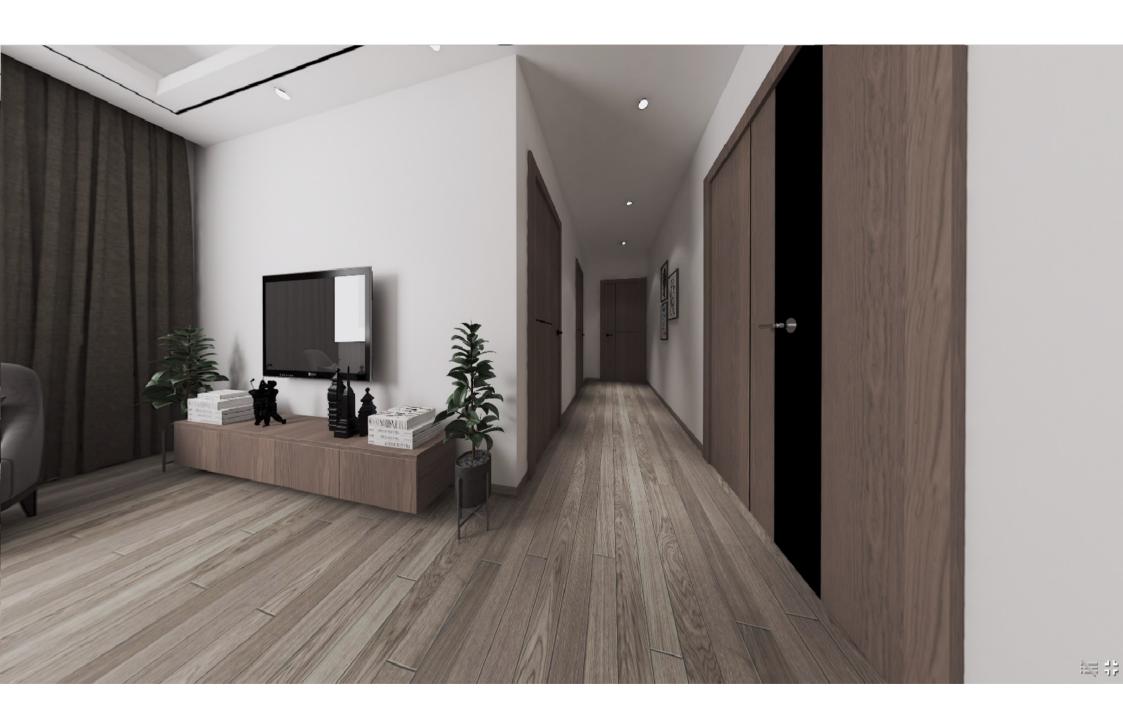

## ASMENSHEGER ALL INTERIOR DESIGN FINAL DOCUMENTS































































































































## **ASMEN SHEGER**

## INTERIOR FINISHING DETAIL DRAWING











Control switch legend

| gend     | Explain                                                            |
|----------|--------------------------------------------------------------------|
| •        | Unit single control switch, 1400mm high from the ground            |
| •        | Double position single control switch, 1400mm high from the ground |
| •        | Three-position single control switch, 1400mm high from the ground  |
| •        | Four-position single control switch, 1400mm high from the ground   |
| <b>,</b> | Unit dual control switch, 1400mm high from the ground              |
| <b>,</b> | Dual-position dual-