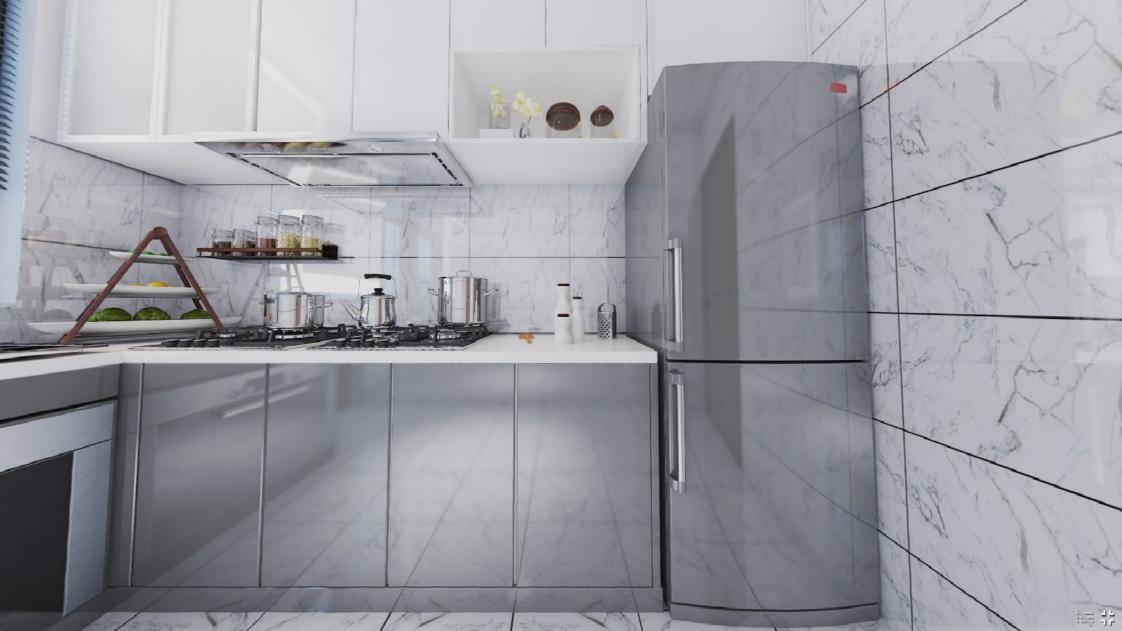

#### APARTMENT FIXTURES 2nd to 18th

| TYPE   | BED ROOM | LIST OF ROOMS              | LIST OF FIXTURES                | QUANTITY | TOTAL |
|--------|----------|----------------------------|---------------------------------|----------|-------|
|        |          | Bed Room for Children      | Cup Board                       | 2        |       |
|        |          | Bed Room for Master        | Cup Board                       | 1        |       |
|        |          | Bath Room For Master       | Hand Wash Basin Box with Mirror | 1        |       |
|        |          |                            | Water Closet with Shattaf Spray | 1        |       |
|        |          |                            | Boiler                          | 1        |       |
|        |          |                            | Soap Holder                     | 1        |       |
|        |          |                            | Soft Holder                     | 1        |       |
|        |          |                            | Bath Tab                        | 1        |       |
|        |          |                            | Towel Hanger                    | 1        |       |
|        |          | Bath Room For Children     | Shower                          | 2        |       |
|        |          |                            | Hand Wash Basin                 | 2        |       |
|        |          |                            | Soap Holder                     | 2        |       |
| 153.41 | 3        |                            | Soft Holder                     | 2        | 32    |
|        |          |                            | Towel Hanger                    | 2        |       |
|        |          |                            | Water Closet with Shattaf Spray | 2        |       |
|        |          | Kitchen                    | Kitchen Cabinet                 | 1        |       |
|        |          |                            | Sink                            | 1        |       |
|        |          |                            | Stove with oven                 | 1        |       |
|        |          |                            | Refrigerator                    | 1        |       |
|        |          |                            | Kitchen Hood (Sucker)           | 1        |       |
|        |          |                            | Dish Washer                     | 1        |       |
|        |          | Maid's Toilet              | Hand Wash Basin                 | 1        |       |
|        |          |                            | Water Closet with Shattaf Spray | 1        |       |
|        |          |                            | Water Closet with Shattaf Spray | 1        |       |
|        | Laundry  | Laundry Machine with Drier | 1                               |          |       |
|        |          |                            |                                 | 32       |       |
|        |          | Bed Room for Children      | Cup Board                       | 2        |       |
|        |          | Bed Room for Master        | Walk in Closet                  | 1        |       |
|        |          | Bath Room For Master       | Hand Wash Basin Box with Mirror | 1        |       |
|        |          |                            | Water Closet with Shattaf Spray | 1        |       |
|        |          |                            | Boiler                          | 1        |       |
|        |          |                            | Soap Holder                     | 1        |       |
|        |          |                            | Soft Holder                     | 1        |       |
|        |          |                            | Towel Hanger                    | 1        |       |
|        |          | Bath Room For Children     | Shower                          | 1        |       |
|        |          |                            | Hand Wash Basin                 | 1        |       |
|        |          |                            | Soap Holder                     | 1        |       |
| 142.6  | 2        |                            | Soft Holder                     | 1        |       |
| 142.6  | 3        |                            | Towel Hanger                    | 1        |       |
|        |          |                            | Water Closet with Shattaf Spray | 1        |       |
|        |          | Kitchen                    | Kitchen Cabinet                 | 1        |       |
|        |          |                            | Sink                            | 1        |       |
|        |          |                            | Stove with oven                 | 1        |       |
|        |          |                            | Refrigerator                    | 1        |       |
|        |          |                            | Kitchen Hood (Sucker)           | 1        |       |
|        |          |                            | Dish Washer                     | 1        |       |
|        |          | Maid's Toilet              | Hand Wash Basin                 | 1        |       |