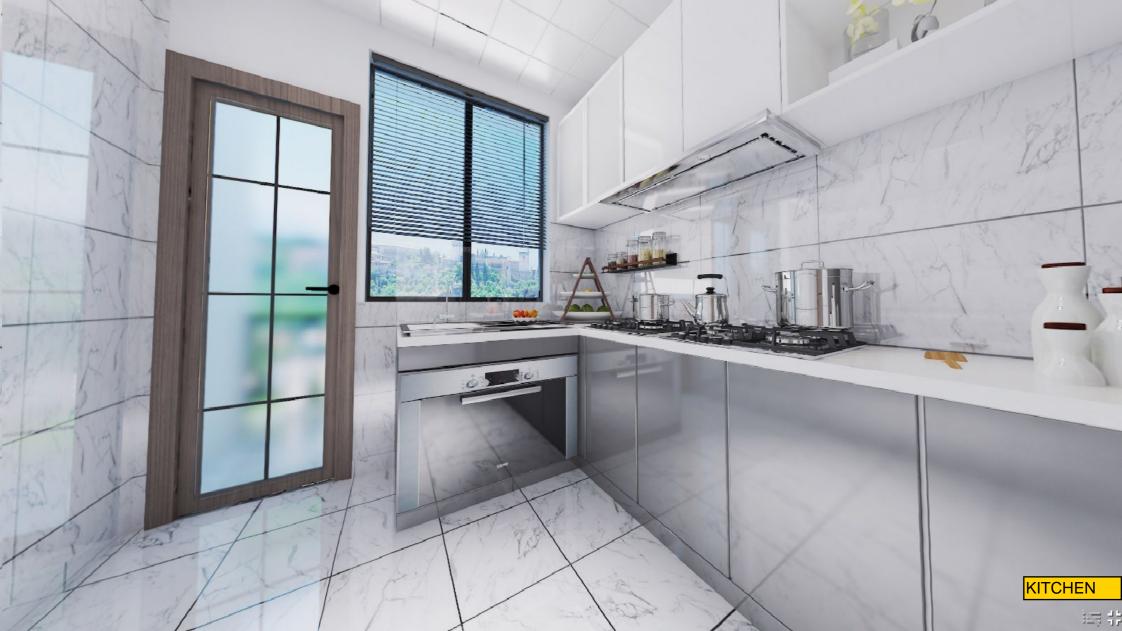

#### APARTMENT FIXTURES 2nd to 18th

| TYPE   | BED ROOM | LIST OF ROOMS              | LIST OF FIXTURES                | QUANTITY | TOTAL |
|--------|----------|----------------------------|---------------------------------|----------|-------|
|        |          | Bed Room for Children      | Cup Board                       | 2        |       |
|        |          | Bed Room for Master        | Cup Board                       | 1        |       |
|        |          | Bath Room For Master       | Hand Wash Basin Box with Mirror | 1        |       |
|        |          |                            | Water Closet with Shattaf Spray | 1        |       |
|        |          |                            | Boiler                          | 1        |       |
|        |          |                            | Soap Holder                     | 1        |       |
|        |          |                            | Soft Holder                     | 1        |       |
|        |          |                            | Bath Tab                        | 1        |       |
|        |          |                            | Towel Hanger                    | 1        |       |
|        |          | Bath Room For Children     | Shower                          | 2        |       |
|        |          |                            | Hand Wash Basin                 | 2        |       |
|        |          |                            | Soap Holder                     | 2        |       |
| 153.41 | 3        |                            | Soft Holder                     | 2        | 32    |
|        |          |                            | Towel Hanger                    | 2        |       |
|        |          |                            | Water Closet with Shattaf Spray | 2        |       |
|        |          | Kitchen                    | Kitchen Cabinet                 | 1        |       |
|        |          |                            | Sink                            | 1        |       |
|        |          |                            | Stove with oven                 | 1        |       |
|        |          |                            | Refrigerator                    | 1        |       |
|        |          |                            | Kitchen Hood (Sucker)           | 1        |       |
|        |          |                            | Dish Washer                     | 1        |       |
|        |          | Maid's Toilet              | Hand Wash Basin                 | 1        |       |
|        |          |                            | Water Closet with Shattaf Spray | 1        |       |
|        |          |                            | Water Closet with Shattaf Spray | 1        |       |
|        | Laundry  | Laundry Machine with Drier | 1                               |          |       |
|        |          |                            |                                 | 32       |       |
|        |          | Bed Room for Children      | Cup Board                       | 2        |       |
|        |          | Bed Room for Master        | Walk in Closet                  | 1        |       |
|        |          | Bath Room For Master       | Hand Wash Basin Box with Mirror | 1        |       |
|        |          |                            | Water Closet with Shattaf Spray | 1        |       |
|        |          |                            | Boiler                          | 1        |       |
|        |          |                            | Soap Holder                     | 1        |       |
|        |          |                            | Soft Holder                     | 1        |       |
|        |          |                            | Towel Hanger                    | 1        |       |
|        |          | Bath Room For Children     | Shower                          | 1        |       |
|        |          |                            | Hand Wash Basin                 | 1        |       |
|        |          |                            | Soap Holder                     | 1        |       |
| 142.6  | 2        |                            | Soft Holder                     | 1        |       |
| 142.6  | 3        |                            | Towel Hanger                    | 1        |       |
|        |          |                            | Water Closet with Shattaf Spray | 1        |       |
|        |          | Kitchen                    | Kitchen Cabinet                 | 1        |       |
|        |          |                            | Sink                            | 1        |       |
|        |          |                            | Stove with oven                 | 1        |       |
|        |          |                            | Refrigerator                    | 1        |       |
|        |          |                            | Kitchen Hood (Sucker)           | 1        |       |
|        |          |                            | Dish Washer                     | 1        |       |
|        |          | Maid's Toilet              | Hand Wash Basin                 | 1        |       |