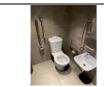

#### LIST OF FIXTURES FOR ASMEN SHEGER PROJECT

Water Closet with Shattaf Spray for Public Toilet

Kitchen Hood (Sucker)

Handicap Toilet Fixtures & Accessories

Closet For Bedrooms

Urinals

Walk-in Closet

Apartment Fixtures

#### APARTMENT FIXTURES 2nd to 18th

| TYPE   | BED ROOM | LIST OF ROOMS              | LIST OF FIXTURES                | QUANTITY | TOTAL |
|--------|----------|----------------------------|---------------------------------|----------|-------|
|        |          | Bed Room for Children      | Cup Board                       | 2        |       |
|        |          | Bed Room for Master        | Cup Board                       | 1        |       |
|        |          | Bath Room For Master       | Hand Wash Basin Box with Mirror | 1        |       |
|        |          |                            | Water Closet with Shattaf Spray | 1        |       |
|        |          |                            | Boiler                          | 1        |       |
|        |          |                            | Soap Holder                     | 1        |       |
|        |          |                            | Soft Holder                     | 1        |       |
|        |          |                            | Bath Tab                        | 1        |       |
|        |          |                            | Towel Hanger                    | 1        |       |
|        |          | Bath Room For Children     | Shower                          | 2        |       |
|        |          |                            | Hand Wash Basin                 | 2        |       |
|        |          |                            | Soap Holder                     | 2        |       |
| 153.41 | 3        |                            | Soft Holder                     | 2        | 32    |
|        |          |                            | Towel Hanger                    | 2        |       |
|        |          |                            | Water Closet with Shattaf Spray | 2        |       |
|        |          | Kitchen                    | Kitchen Cabinet                 | 1        |       |
|        |          |                            | Sink                            | 1        |       |
|        |          |                            | Stove with oven                 | 1        |       |
|        |          |                            | Refrigerator                    | 1        |       |
|        |          |                            | Kitchen Hood (Sucker)           | 1        |       |
|        |          |                            | Dish Washer                     | 1        |       |
|        |          | Maid's Toilet              | Hand Wash Basin                 | 1        |       |
|        |          |                            | Water Closet with Shattaf Spray | 1        |       |
|        |          |                            | Water Closet with Shattaf Spray | 1        |       |
|        | Laundry  | Laundry Machine with Drier | 1                               |          |       |
|        |          |                            |                                 | 32       |       |
|        |          | Bed Room for Children      | Cup Board                       | 2        |       |
|        |          | Bed Room for Master        | Walk in Closet                  | 1        |       |
|        |          | Bath Room For Master       | Hand Wash Basin Box with Mirror | 1        |       |
|        |          |                            | Water Closet with Shattaf Spray | 1        |       |
|        |          |                            | Boiler                          | 1        |       |
|        |          |                            | Soap Holder                     | 1        |       |
|        |          |                            | Soft Holder                     | 1        |       |
|        |          |                            | Towel Hanger                    | 1        |       |
|        |          | Bath Room For Children     | Shower                          | 1        |       |
|        |          |                            | Hand Wash Basin                 | 1        |       |
|        |          |                            | Soap Holder                     | 1        |       |
| 142.6  | 2        |                            | Soft Holder                     | 1        |       |
| 142.6  | 3        |                            | Towel Hanger                    | 1        |       |
|        |          |                            | Water Closet with Shattaf Spray | 1        |       |
|        |          | Kitchen                    | Kitchen Cabinet                 | 1        |       |
|        |          |                            | Sink                            | 1        |       |
|        |          |                            | Stove with oven                 | 1        |       |
|        |          |                            | Refrigerator                    | 1        |       |
|        |          |                            | Kitchen Hood (Sucker)           | 1        |       |
|        |          |                            | Dish Washer                     | 1        |       |
|        |          | Maid's Toilet              | Hand Wash Basin                 | 1        |       |