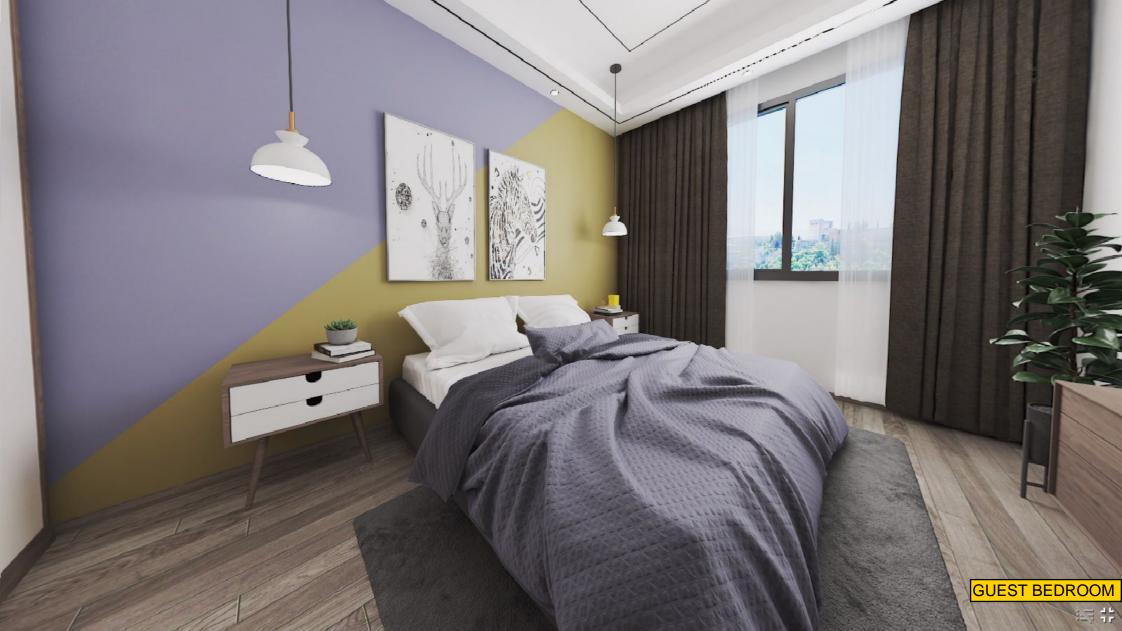

#### LIST OF FIXTURES FOR ASMEN SHEGER PROJECT

Water Closet with Shattaf Spray for Public Toilet

Kitchen Hood (Sucker)

Handicap Toilet Fixtures & Accessories

Closet For Bedrooms

Urinals

Walk-in Closet

Apartment Fixtures

#### APARTMENT FIXTURES 2nd to 18th

| TYPE   | BED ROOM | LIST OF ROOMS              | LIST OF FIXTURES                | QUANTITY | TOTAL |
|--------|----------|----------------------------|---------------------------------|----------|-------|
|        |          | Bed Room for Children      | Cup Board                       | 2        |       |
|        |          | Bed Room for Master        | Cup Board                       | 1        |       |
|        |          | Bath Room For Master       | Hand Wash Basin Box with Mirror | 1        |       |
|        |          |                            | Water Closet with Shattaf Spray | 1        |       |
|        |          |                            | Boiler                          | 1        |       |
|        |          |                            | Soap Holder                     | 1        |       |
|        |          |                            | Soft Holder                     | 1        |       |
|        |          |                            | Bath Tab                        | 1        |       |
|        |          |                            | Towel Hanger                    | 1        |       |
|        |          | Bath Room For Children     | Shower                          | 2        |       |
|        |          |                            | Hand Wash Basin                 | 2        |       |
|        |          |                            | Soap Holder                     | 2        |       |
| 153.41 | 3        |                            | Soft Holder                     | 2        | 32    |
|        |          |                            | Towel Hanger                    | 2        |       |
|        |          |                            | Water Closet with Shattaf Spray | 2        |       |
|        |          | Kitchen                    | Kitchen Cabinet                 | 1        |       |
|        |          |                            | Sink                            | 1        |       |
|        |          |                            | Stove with oven                 | 1        |       |
|        |          |                            | Refrigerator                    | 1        |       |
|        |          |                            | Kitchen Hood (Sucker)           | 1        |       |
|        |          |                            | Dish Washer                     | 1        |       |
|        |          | Maid's Toilet              | Hand Wash Basin                 | 1        |       |
|        |          |                            | Water Closet with Shattaf Spray | 1        |       |
|        |          |                            | Water Closet with Shattaf Spray | 1        |       |
|        | Laundry  | Laundry Machine with Drier | 1                               |          |       |
|        |          |                            |                                 | 32       |       |
|        |          | Bed Room for Children      | Cup Board                       | 2        |       |
|        |          | Bed Room for Master        | Walk in Closet                  | 1        |       |
|        |          | Bath Room For Master       | Hand Wash Basin Box with Mirror | 1        |       |
|        |          |                            | Water Closet with Shattaf Spray | 1        |       |
|        |          |                            | Boiler                          | 1        |       |
|        |          |                            | Soap Holder                     | 1        |       |
|        |          |                            | Soft Holder                     | 1        |       |
|        |          |                            | Towel Hanger                    | 1        |       |
|        |          | Bath Room For Children     | Shower                          | 1        |       |
|        |          |                            | Hand Wash Basin                 | 1        |       |
|        |          |                            | Soap Holder                     | 1        |       |
| 142.6  | 2        |                            | Soft Holder                     | 1        |       |
| 142.6  | 3        |                            | Towel Hanger                    | 1        |       |
|        |          |                            | Water Closet with Shattaf Spray | 1        |       |
|        |          | Kitchen                    | Kitchen Cabinet                 | 1        |       |
|        |          |                            | Sink                            | 1        |       |
|        |          |                            | Stove with oven                 | 1        |       |
|        |          |                            | Refrigerator                    | 1        |       |
|        |          |                            | Kitchen Hood (Sucker)           | 1        |       |
|        |          |                            | Dish Washer                     | 1        |       |
|        |          | Maid's Toilet              | Hand Wash Basin                 | 1        |       |