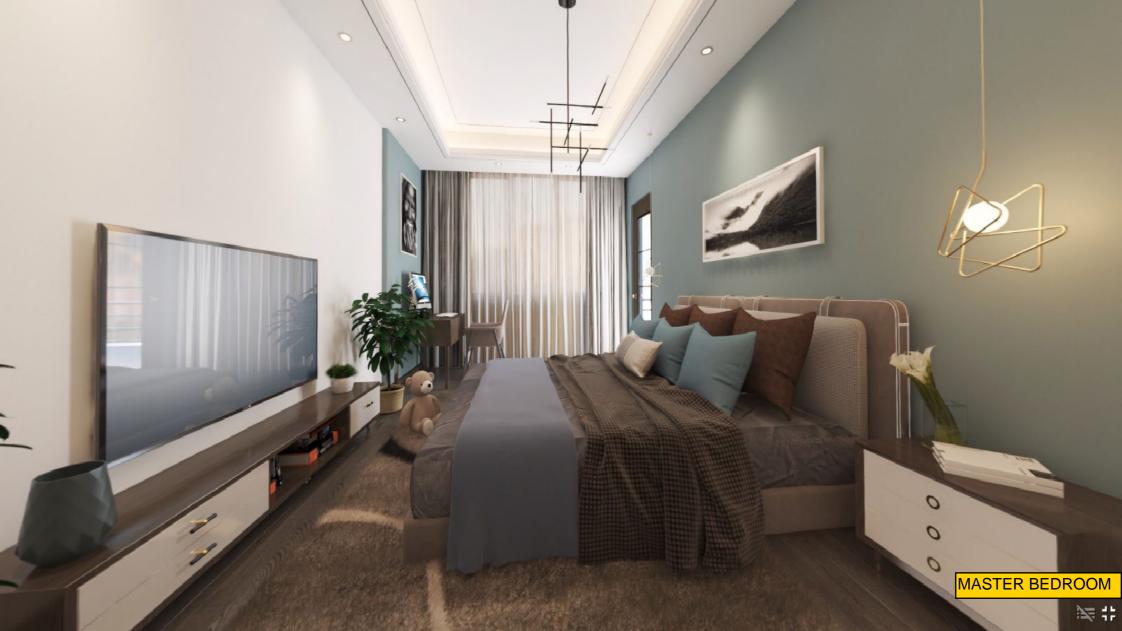

#### APARTMENT FIXTURES 2nd to 18th

| TYPE   | BED ROOM | LIST OF ROOMS              | LIST OF FIXTURES                | QUANTITY | TOTAL |
|--------|----------|----------------------------|---------------------------------|----------|-------|
|        |          | Bed Room for Children      | Cup Board                       | 2        |       |
|        |          | Bed Room for Master        | Cup Board                       | 1        |       |
|        |          | Bath Room For Master       | Hand Wash Basin Box with Mirror | 1        |       |
|        |          |                            | Water Closet with Shattaf Spray | 1        |       |
|        |          |                            | Boiler                          | 1        |       |
|        |          |                            | Soap Holder                     | 1        |       |
|        |          |                            | Soft Holder                     | 1        |       |
|        |          |                            | Bath Tab                        | 1        |       |
|        |          |                            | Towel Hanger                    | 1        |       |
|        |          | Bath Room For Children     | Shower                          | 2        |       |
|        |          |                            | Hand Wash Basin                 | 2        |       |
|        |          |                            | Soap Holder                     | 2        |       |
| 153.41 | 3        |                            | Soft Holder                     | 2        | 32    |
|        |          |                            | Towel Hanger                    | 2        |       |
|        |          |                            | Water Closet with Shattaf Spray | 2        |       |
|        |          | Kitchen                    | Kitchen Cabinet                 | 1        |       |
|        |          |                            | Sink                            | 1        |       |
|        |          |                            | Stove with oven                 | 1        |       |
|        |          |                            | Refrigerator                    | 1        |       |
|        |          |                            | Kitchen Hood (Sucker)           | 1        |       |
|        |          |                            | Dish Washer                     | 1        |       |
|        |          | Maid's Toilet              | Hand Wash Basin                 | 1        |       |
|        |          |                            | Water Closet with Shattaf Spray | 1        |       |
|        |          |                            | Water Closet with Shattaf Spray | 1        |       |
|        | Laundry  | Laundry Machine with Drier | 1                               |          |       |
|        |          |                            |                                 | 32       |       |
|        |          | Bed Room for Children      | Cup Board                       | 2        |       |
|        |          | Bed Room for Master        | Walk in Closet                  | 1        |       |
|        |          | Bath Room For Master       | Hand Wash Basin Box with Mirror | 1        |       |
|        |          |                            | Water Closet with Shattaf Spray | 1        |       |
|        |          |                            | Boiler                          | 1        |       |
|        |          |                            | Soap Holder                     | 1        |       |
|        |          |                            | Soft Holder                     | 1        |       |
|        |          |                            | Towel Hanger                    | 1        |       |
|        |          | Bath Room For Children     | Shower                          | 1        |       |
|        |          |                            | Hand Wash Basin                 | 1        |       |
|        |          |                            | Soap Holder                     | 1        |       |
| 142.6  | 2        |                            | Soft Holder                     | 1        |       |
| 142.6  | 3        |                            | Towel Hanger                    | 1        |       |
|        |          |                            | Water Closet with Shattaf Spray | 1        |       |
|        |          | Kitchen                    | Kitchen Cabinet                 | 1        |       |
|        |          |                            | Sink                            | 1        |       |
|        |          |                            | Stove with oven                 | 1        |       |
|        |          |                            | Refrigerator                    | 1        |       |
|        |          |                            | Kitchen Hood (Sucker)           | 1        |       |
|        |          |                            | Dish Washer                     | 1        |       |
|        |          | Maid's Toilet              | Hand Wash Basin                 | 1        |       |