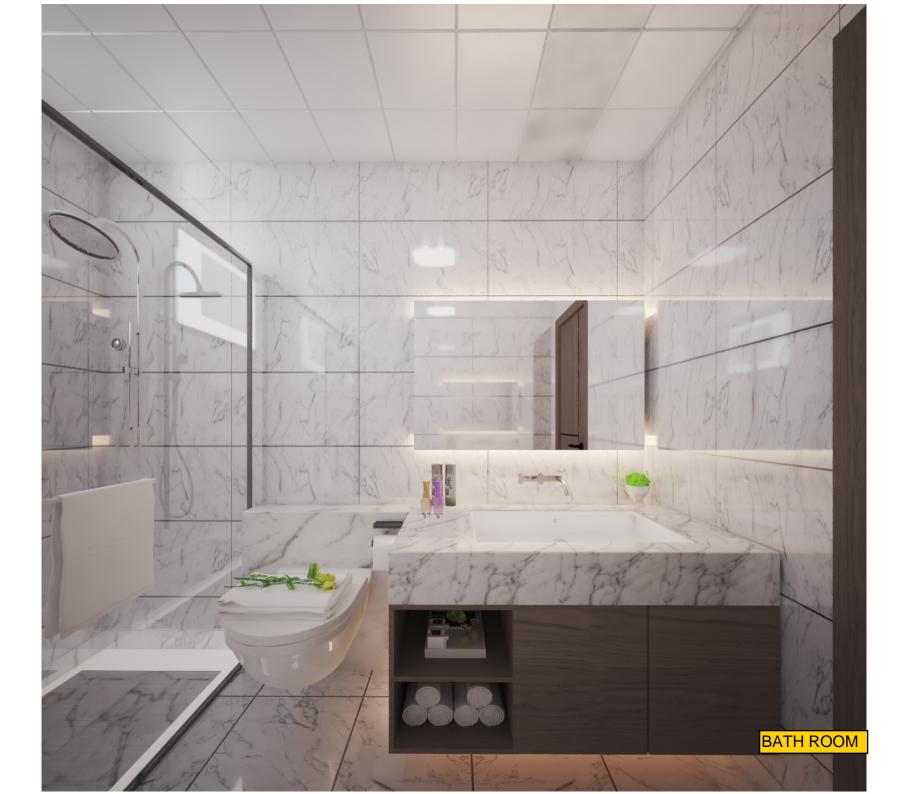

## ASMENSHEGER ALL INTERIOR DESIGN FINAL DOCUMENTS































































































































## **ASMEN SHEGER**

## INTERIOR FINISHING DETAIL DRAWING











Control switch legend

| gend     | Explain                                                            |
|----------|--------------------------------------------------------------------|
| •        | Unit single control switch, 1400mm high from the ground            |
| •        | Double position single control switch, 1400mm high from the ground |
| •        | Three-position single control switch, 1400mm high from the ground  |
| •        | Four-position single control switch, 1400mm high from the ground   |
| <b>,</b> | Unit dual control switch, 1400mm high from the ground              |
| <b>,</b> | Dual-position dual-control switch