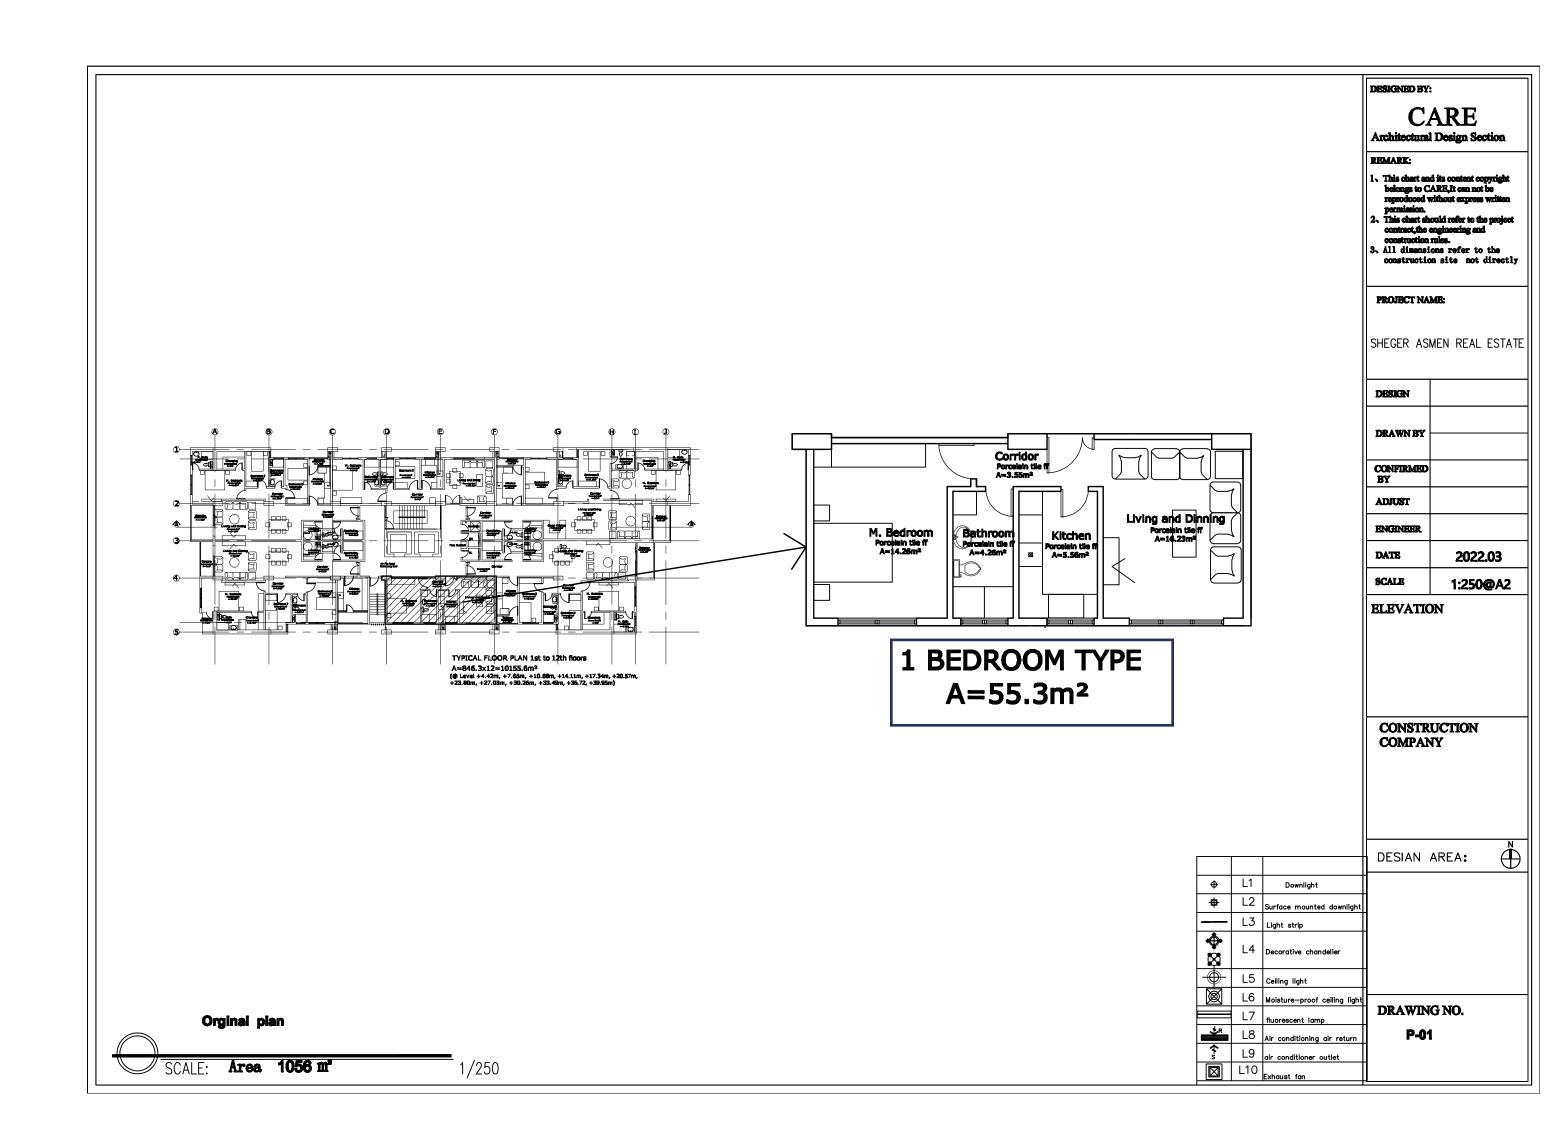

Smallpox size chart plan

Area 1056 m²

DESIGNED BY:

**CARE** 

Architectural Design Section

## REMARK:

- 1. This chart and its content copyright belongs to CARE,It can not be reproduced without express written
- This chart should refer to the project contract, the engineering and construction rules.
- All dimensions refer to the construction site not directly

PROJECT NAME:

SHEGER ASMEN REAL ESTATE

DESIGN

DRAWN BY

CONFIRMED BY

ADJUST

ENGINEER

DATE 2022.03

SCALE 1:250@A2

**ELEVATION** 

Ground floor ceiling layout plan

CONSTRUCTION COMPANY

DESIAN AREA:

L2 Surface mounted downlight

Decorative chandelier

air conditioner outlet