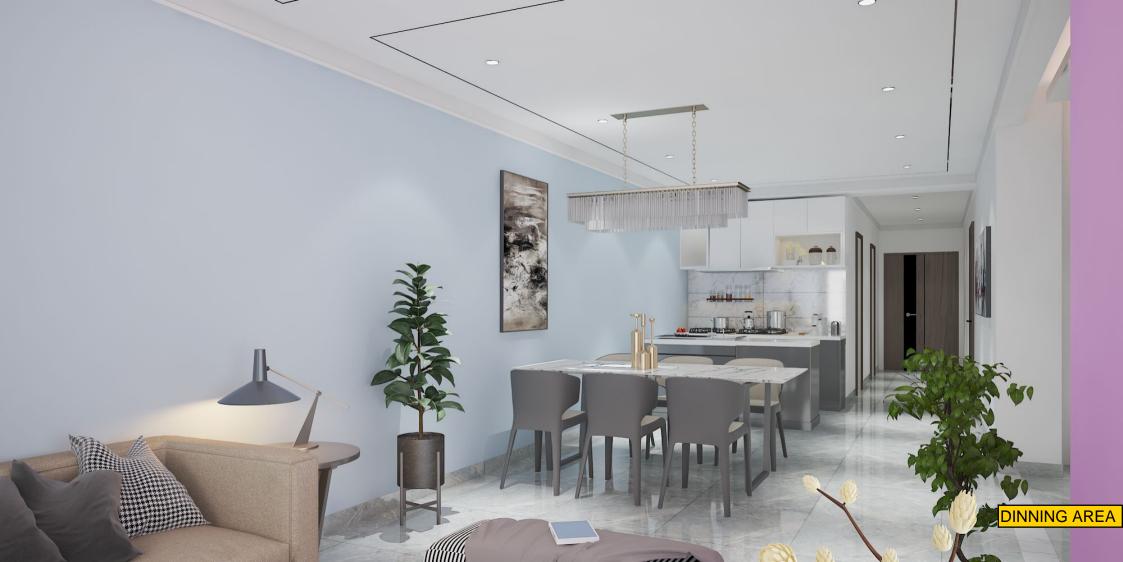

#### LIST OF FIXTURES FOR ASMEN SHEGER PROJECT

Water Closet with Shattaf Spray for Public Toilet

Kitchen Hood (Sucker)

Handicap Toilet Fixtures & Accessories

Closet For Bedrooms

Urinals

Walk-in Closet

Apartment Fixtures

#### APARTMENT FIXTURES 2nd to 18th

| TYPE   | BED ROOM | LIST OF ROOMS              | LIST OF FIXTURES                | QUANTITY | TOTAL |
|--------|----------|----------------------------|---------------------------------|----------|-------|
|        |          | Bed Room for Children      | Cup Board                       | 2        |       |
|        |          | Bed Room for Master        | Cup Board                       | 1        |       |
|        |          | Bath Room For Master       | Hand Wash Basin Box with Mirror | 1        |       |
|        |          |                            | Water Closet with Shattaf Spray | 1        |       |
|        |          |                            | Boiler                          | 1        |       |
|        |          |                            | Soap Holder                     | 1        |       |
|        |          |                            | Soft Holder                     | 1        |       |
|        |          |                            | Bath Tab                        | 1        |       |
|        |          |                            | Towel Hanger                    | 1        |       |
|        |          | Bath Room For Children     | Shower                          | 2        |       |
|        |          |                            | Hand Wash Basin                 | 2        |       |
|        |          |                            | Soap Holder                     | 2        |       |
| 153.41 | 3        |                            | Soft Holder                     | 2        | 32    |
|        |          |                            | Towel Hanger                    | 2        |       |
|        |          |                            | Water Closet with Shattaf Spray | 2        |       |
|        |          | Kitchen                    | Kitchen Cabinet                 | 1        |       |
|        |          |                            | Sink                            | 1        |       |
|        |          |                            | Stove with oven                 | 1        |       |
|        |          |                            | Refrigerator                    | 1        |       |
|        |          |                            | Kitchen Hood (Sucker)           | 1        |       |
|        |          |                            | Dish Washer                     | 1        |       |
|        |          | Maid's Toilet              | Hand Wash Basin                 | 1        |       |
|        |          |                            | Water Closet with Shattaf Spray | 1        |       |
|        |          |                            | Water Closet with Shattaf Spray | 1        |       |
|        | Laundry  | Laundry Machine with Drier | 1                               |          |       |
|        |          |                            |                                 | 32       |       |
|        |          | Bed Room for Children      | Cup Board                       | 2        |       |
|        |          | Bed Room for Master        | Walk in Closet                  | 1        |       |
|        |          | Bath Room For Master       | Hand Wash Basin Box with Mirror | 1        |       |
|        |          |                            | Water Closet with Shattaf Spray | 1        |       |
|        |          |                            | Boiler                          | 1        |       |
|        |          |                            | Soap Holder                     | 1        |       |
|        |          |                            | Soft Holder                     | 1        |       |
|        |          |                            | Towel Hanger                    | 1        |       |
|        |          | Bath Room For Children     | Shower                          | 1        |       |
|        |          |                            | Hand Wash Basin                 | 1        |       |
|        |          |                            | Soap Holder                     | 1        |       |
| 142.6  | 2        |                            | Soft Holder                     | 1        |       |
| 142.6  | 3        |                            | Towel Hanger                    | 1        |       |
|        |          |                            | Water Closet with Shattaf Spray | 1        |       |
|        |          | Kitchen                    | Kitchen Cabinet                 | 1        |       |
|        |          |                            | Sink                            | 1        |       |
|        |          |                            | Stove with oven                 | 1        |       |
|        |          |                            | Refrigerator                    | 1        |       |
|        |          |                            | Kitchen Hood (Sucker)           | 1        |       |
|        |          |                            | Dish Washer                     | 1        |       |
|        |          | Maid's Toilet              | Hand Wash Basin                 | 1        |       |