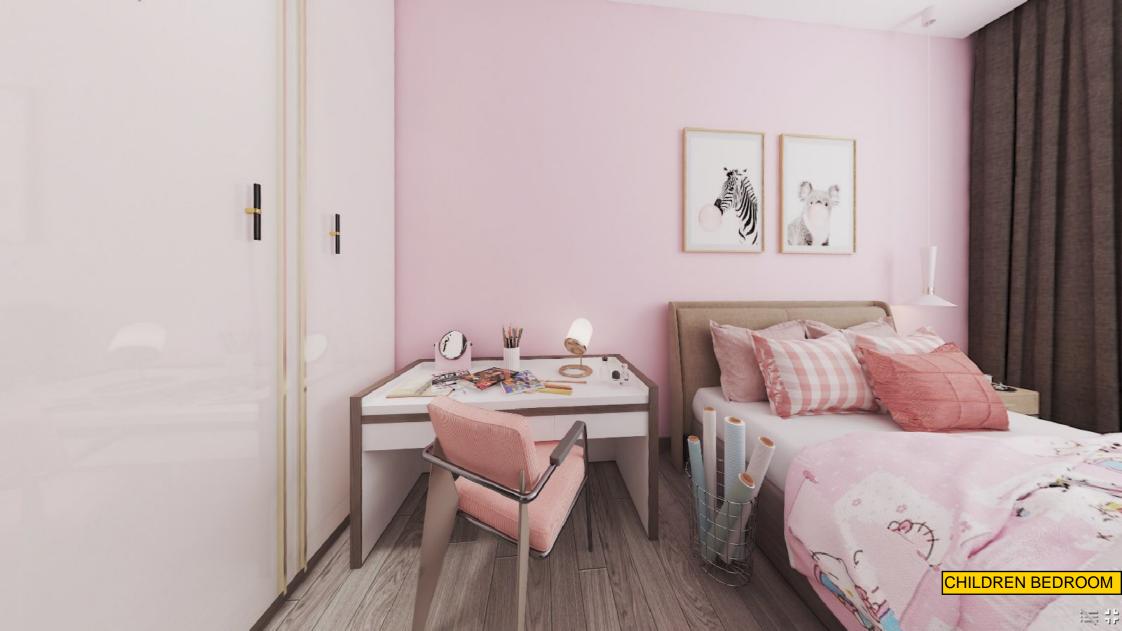

#### APARTMENT FIXTURES 2nd to 18th

| TYPE   | BED ROOM | LIST OF ROOMS              | LIST OF FIXTURES                | QUANTITY | TOTAL |
|--------|----------|----------------------------|---------------------------------|----------|-------|
|        |          | Bed Room for Children      | Cup Board                       | 2        |       |
|        |          | Bed Room for Master        | Cup Board                       | 1        |       |
|        |          | Bath Room For Master       | Hand Wash Basin Box with Mirror | 1        |       |
|        |          |                            | Water Closet with Shattaf Spray | 1        |       |
|        |          |                            | Boiler                          | 1        |       |
|        |          |                            | Soap Holder                     | 1        |       |
|        |          |                            | Soft Holder                     | 1        |       |
|        |          |                            | Bath Tab                        | 1        |       |
|        |          |                            | Towel Hanger                    | 1        |       |
|        |          | Bath Room For Children     | Shower                          | 2        |       |
|        |          |                            | Hand Wash Basin                 | 2        |       |
|        |          |                            | Soap Holder                     | 2        |       |
| 153.41 | 3        |                            | Soft Holder                     | 2        | 32    |
|        |          |                            | Towel Hanger                    | 2        |       |
|        |          |                            | Water Closet with Shattaf Spray | 2        |       |
|        |          | Kitchen                    | Kitchen Cabinet                 | 1        |       |
|        |          |                            | Sink                            | 1        |       |
|        |          |                            | Stove with oven                 | 1        |       |
|        |          |                            | Refrigerator                    | 1        |       |
|        |          |                            | Kitchen Hood (Sucker)           | 1        |       |
|        |          |                            | Dish Washer                     | 1        |       |
|        |          | Maid's Toilet              | Hand Wash Basin                 | 1        |       |
|        |          |                            | Water Closet with Shattaf Spray | 1        |       |
|        |          |                            | Water Closet with Shattaf Spray | 1        |       |
|        | Laundry  | Laundry Machine with Drier | 1                               |          |       |
|        |          |                            |                                 | 32       |       |
|        |          | Bed Room for Children      | Cup Board                       | 2        |       |
|        |          | Bed Room for Master        | Walk in Closet                  | 1        |       |
|        |          | Bath Room For Master       | Hand Wash Basin Box with Mirror | 1        |       |
|        |          |                            | Water Closet with Shattaf Spray | 1        |       |
|        |          |                            | Boiler                          | 1        |       |
|        |          |                            | Soap Holder                     | 1        |       |
|        |          |                            | Soft Holder                     | 1        |       |
|        |          |                            | Towel Hanger                    | 1        |       |
|        |          | Bath Room For Children     | Shower                          | 1        |       |
|        |          |                            | Hand Wash Basin                 | 1        |       |
|        |          |                            | Soap Holder                     | 1        |       |
| 142.6  | 2        |                            | Soft Holder                     | 1        |       |
| 142.6  | 3        |                            | Towel Hanger                    | 1        |       |
|        |          |                            | Water Closet with Shattaf Spray | 1        |       |
|        |          | Kitchen                    | Kitchen Cabinet                 | 1        |       |
|        |          |                            | Sink                            | 1        |       |
|        |          |                            | Stove with oven                 | 1        |       |
|        |          |                            | Refrigerator                    | 1        |       |
|        |          |                            | Kitchen Hood (Sucker)           | 1        |       |
|        |          |                            | Dish Washer                     | 1        |       |
|        |          | Maid's Toilet              | Hand Wash Basin                 | 1        |       |