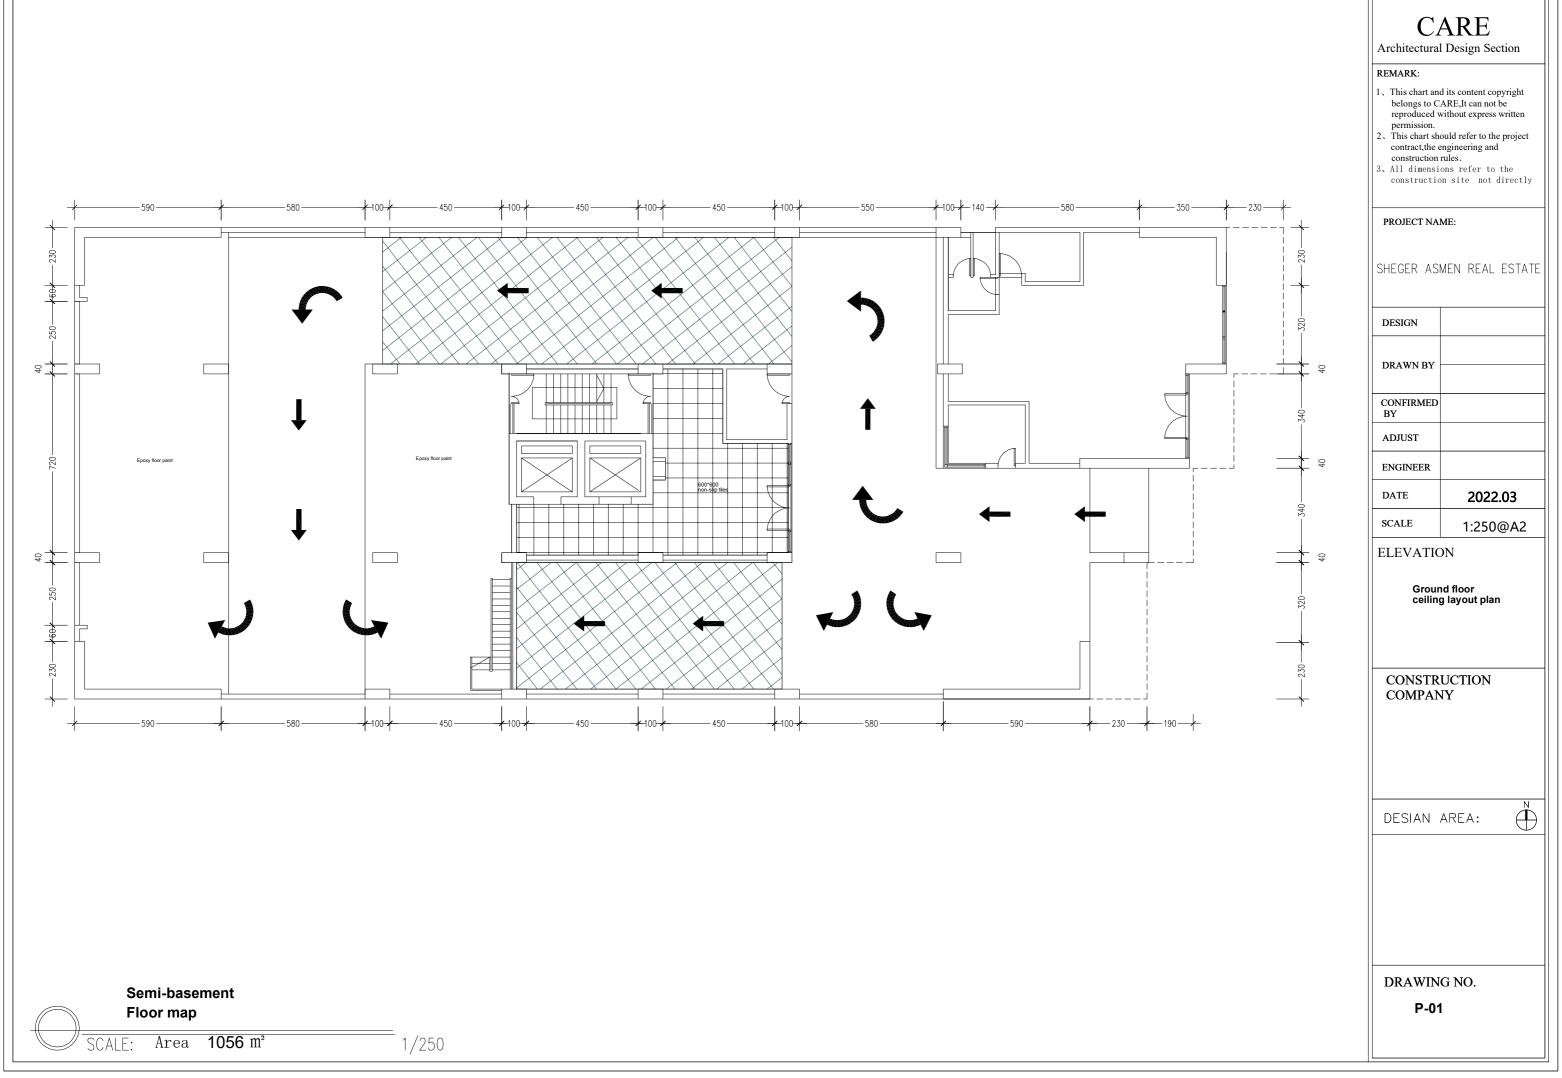

4th Semi-basement floor plan floor lamps and lantern map

SCALE: Area 1056 m²

1/250

**CARE** 

Architectural Design Section

#### REMARK:

- This chart and its content copyright belongs to CARE,It can not be reproduced without express written
- permission.
  2. This chart should refer to the project contract,the engineering and construction rules.
- 3. All dimensions refer to the construction site not directly

PROJECT NAME:

SHEGER ASMEN REAL ESTATE

DESIGN DRAWN BY CONFIRMED BY ADJUST ENGINEER DATE 2022.03 SCALE

## ELEVATION

Ground floor ceiling layout plan

1:250@A2

CONSTRUCTION COMPANY

DESIAN AREA:

DRAWING NO.

P-01

4th Semi-basement Floor map

SCALE: Area 1056 m²

1/250