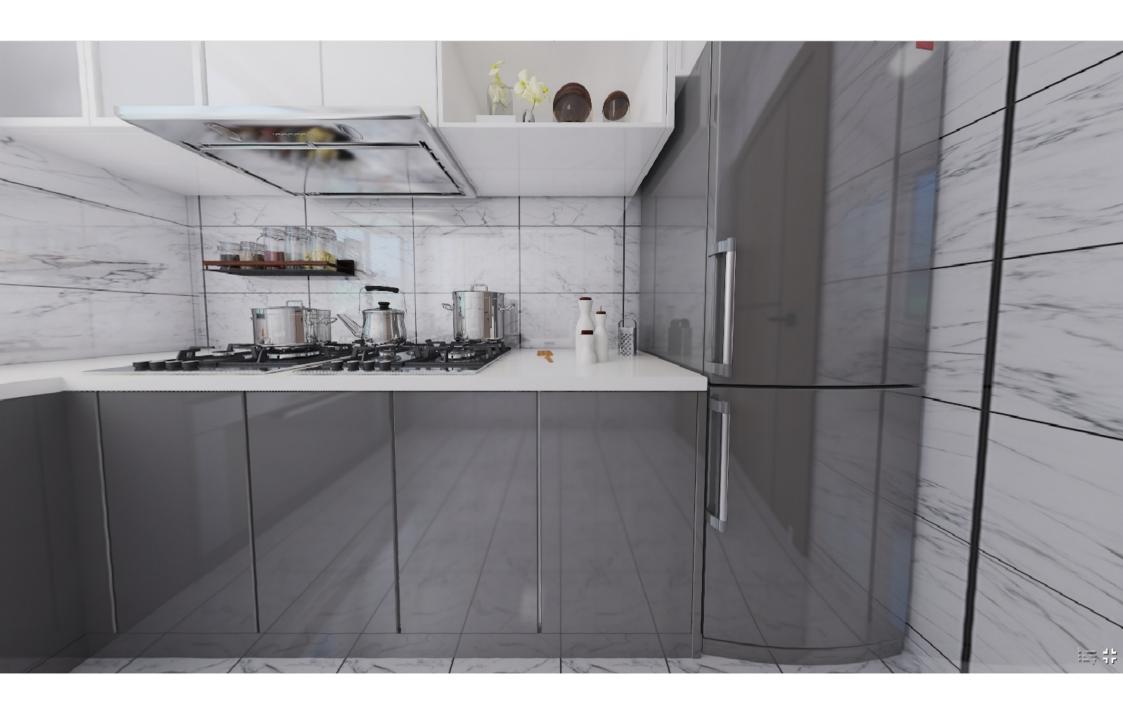

#### LIST OF FIXTURES FOR ASMEN SHEGER PROJECT

Water Closet with Shattaf Spray for Public Toilet

Kitchen Hood (Sucker)

Handicap Toilet Fixtures & Accessories

Closet For Bedrooms

Urinals

Walk-in Closet

Apartment Fixtures

#### APARTMENT FIXTURES 2nd to 18th

| TYPE   | BED ROOM | LIST OF ROOMS              | LIST OF FIXTURES                | QUANTITY | TOTAL |
|--------|----------|----------------------------|---------------------------------|----------|-------|
|        |          | Bed Room for Children      | Cup Board                       | 2        |       |
|        |          | Bed Room for Master        | Cup Board                       | 1        |       |
|        |          | Bath Room For Master       | Hand Wash Basin Box with Mirror | 1        |       |
|        |          |                            | Water Closet with Shattaf Spray | 1        |       |
|        |          |                            | Boiler                          | 1        |       |
|        |          |                            | Soap Holder                     | 1        |       |
|        |          |                            | Soft Holder                     | 1        |       |
|        |          |                            | Bath Tab                        | 1        |       |
|        |          |                            | Towel Hanger                    | 1        |       |
|        |          | Bath Room For Children     | Shower                          | 2        |       |
|        |          |                            | Hand Wash Basin                 | 2        |       |
|        |          |                            | Soap Holder                     | 2        |       |
| 153.41 | 3        |                            | Soft Holder                     | 2        | 32    |
|        |          |                            | Towel Hanger                    | 2        |       |
|        |          |                            | Water Closet with Shattaf Spray | 2        |       |
|        |          | Kitchen                    | Kitchen Cabinet                 | 1        |       |
|        |          |                            | Sink                            | 1        |       |
|        |          |                            | Stove with oven                 | 1        |       |
|        |          |                            | Refrigerator                    | 1        |       |
|        |          |                            | Kitchen Hood (Sucker)           | 1        |       |
|        |          |                            | Dish Washer                     | 1        |       |
|        |          | Maid's Toilet              | Hand Wash Basin                 | 1        |       |
|        |          |                            | Water Closet with Shattaf Spray | 1        |       |
|        |          |                            | Water Closet with Shattaf Spray | 1        |       |
|        | Laundry  | Laundry Machine with Drier | 1                               |          |       |
|        |          |                            |                                 | 32       |       |
|        |          | Bed Room for Children      | Cup Board                       | 2        |       |
|        |          | Bed Room for Master        | Walk in Closet                  | 1        |       |
|        |          | Bath Room For Master       | Hand Wash Basin Box with Mirror | 1        |       |
|        |          |                            | Water Closet with Shattaf Spray | 1        |       |
|        |          |                            | Boiler                          | 1        |       |
|        |          |                            | Soap Holder                     | 1        |       |
|        |          |                            | Soft Holder                     | 1        |       |
|        |          |                            | Towel Hanger                    | 1        |       |
|        |          | Bath Room For Children     | Shower                          | 1        |       |
|        |          |                            | Hand Wash Basin                 | 1        |       |
|        |          |                            | Soap Holder                     | 1        |       |
| 142.6  | 2        |                            | Soft Holder                     | 1        |       |
| 142.6  | 3        |                            | Towel Hanger                    | 1        |       |
|        |          |                            | Water Closet with Shattaf Spray | 1        |       |
|        |          | Kitchen                    | Kitchen Cabinet                 | 1        |       |
|        |          |                            | Sink                            | 1        |       |
|        |          |                            | Stove with oven                 | 1        |       |
|        |          |                            | Refrigerator                    | 1        |       |
|        |          |                            | Kitchen Hood (Sucker)           | 1        |       |
|        |          |                            | Dish Washer                     | 1        |       |
|        |          | Maid's Toilet              | Hand Wash Basin                 | 1        |       |