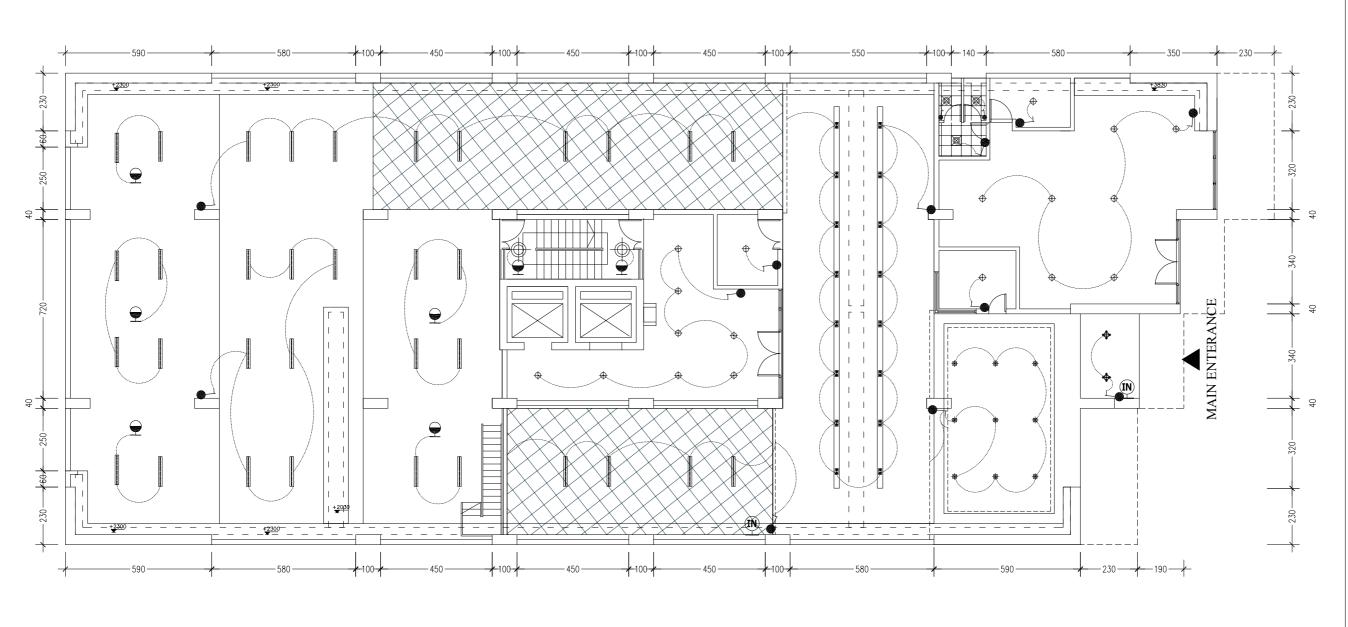

## INTERIOR FINISHING DETAIL DRAWING

Control switch legend

| gend     | Explain                                                            |
|----------|--------------------------------------------------------------------|
| •        | Unit single control switch, 1400mm high from the ground            |
| •        | Double position single control switch, 1400mm high from the ground |
| •        | Three-position single control switch, 1400mm high from the ground  |
| •        | Four-position single control switch, 1400mm high from the ground   |
| <b>,</b> | Unit dual control switch, 1400mm high from the ground              |
| <b>,</b> | Dual-position dual-control switch, 1400mm high from the ground     |
| •        | Three-position dual-control switch, 1400mm high from the ground    |
| <b>9</b> | sensory switch                                                     |
| (IN)     | Video intercom                                                     |

CONSTRUCTION COMPANY

DESIAN AREA:

DRAWING NO.

P-09

**Ground floor** Switch layout map

建筑面 积: 1476.85 m² **1/250** 

**TYPICAL FLOOR PLAN 1st to 12th floors** 

1/250