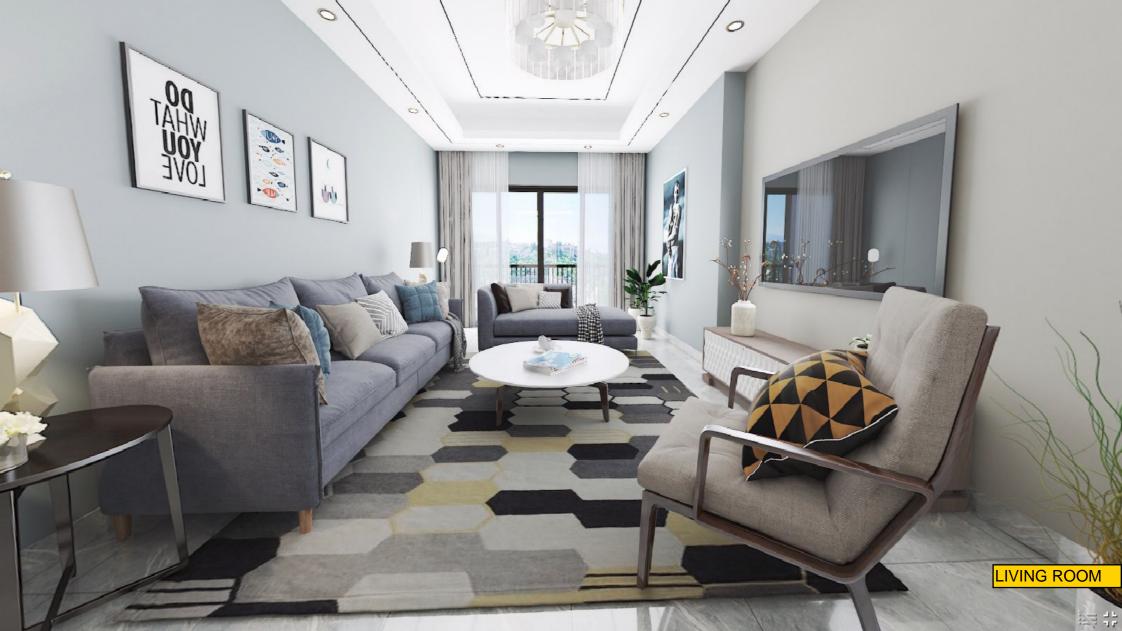

## ASMENSHEGER ALL INTERIOR DESIGN FINAL DOCUMENTS































































































































## **ASMEN SHEGER**

## INTERIOR FINISHING DETAIL DRAWING











Control switch legend

| gend     | Explain                                                            |
|----------|--------------------------------------------------------------------|
| •        | Unit single control switch, 1400mm high from the ground            |
| •        | Double position single control switch, 1400mm high from the ground |
| •        | Three-position single control switch, 1400mm high from the ground  |
| •        | Four-position single control switch, 1400mm high from the ground   |
| <b>,</b> | Unit dual control switch, 1400mm high from the ground              |
| <b>,</b> | Dual-position dual-control switch, 1400mm high from the ground     |
| •        | Three-position dual