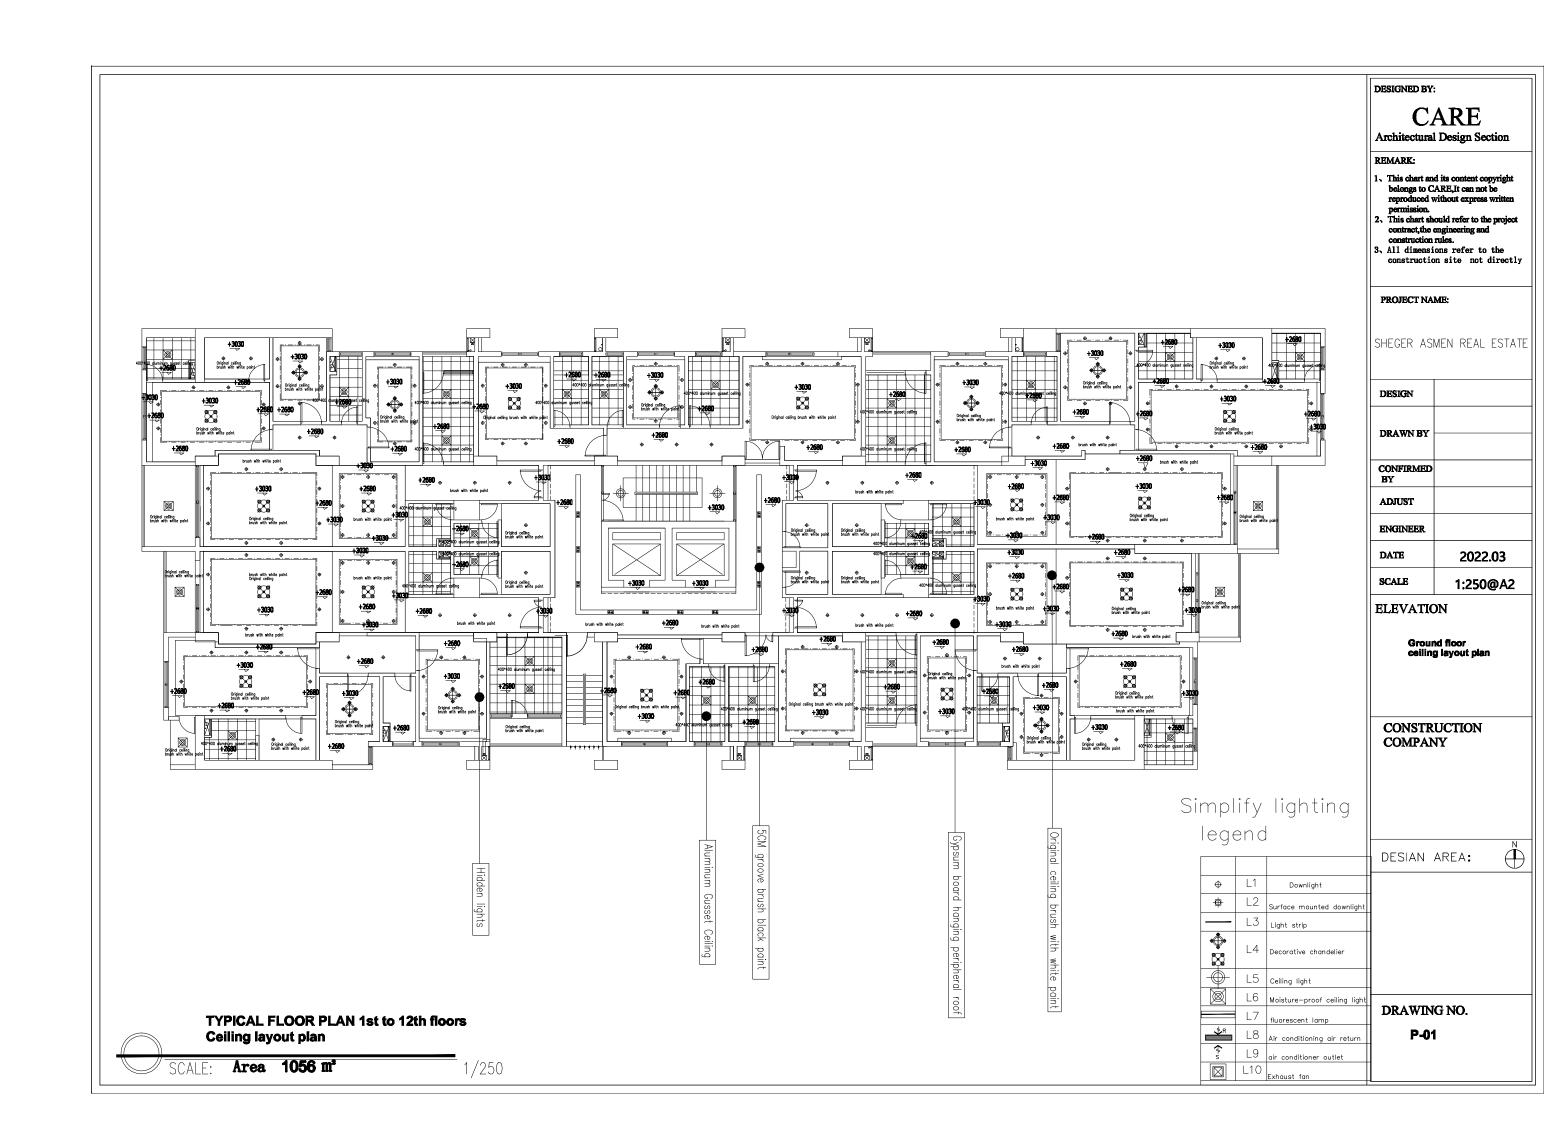

Smallpox size chart plan

Area 1056 m²

DESIGNED BY:

**CARE** 

Architectural Design Section

## REMARK:

- 1. This chart and its content copyright belongs to CARE,It can not be reproduced without express written
- This chart should refer to the project contract, the engineering and construction rules.
- All dimensions refer to the construction site not directly

PROJECT NAME:

SHEGER ASMEN REAL ESTATE

DESIGN

DRAWN BY

CONFIRMED BY

ADJUST

ENGINEER

DATE 2022.03

SCALE 1:250@A2

**ELEVATION** 

Ground floor ceiling layout plan

CONSTRUCTION COMPANY

DESIAN AREA:

L2 Surface mounted downlight

Decorative chandelier

air conditioner outlet

L3 Light strip

L5 | Ceiling light

L6

L9

L10

**∳** ⊠

DESIAN AREA:

DRAWING NO.

P-01