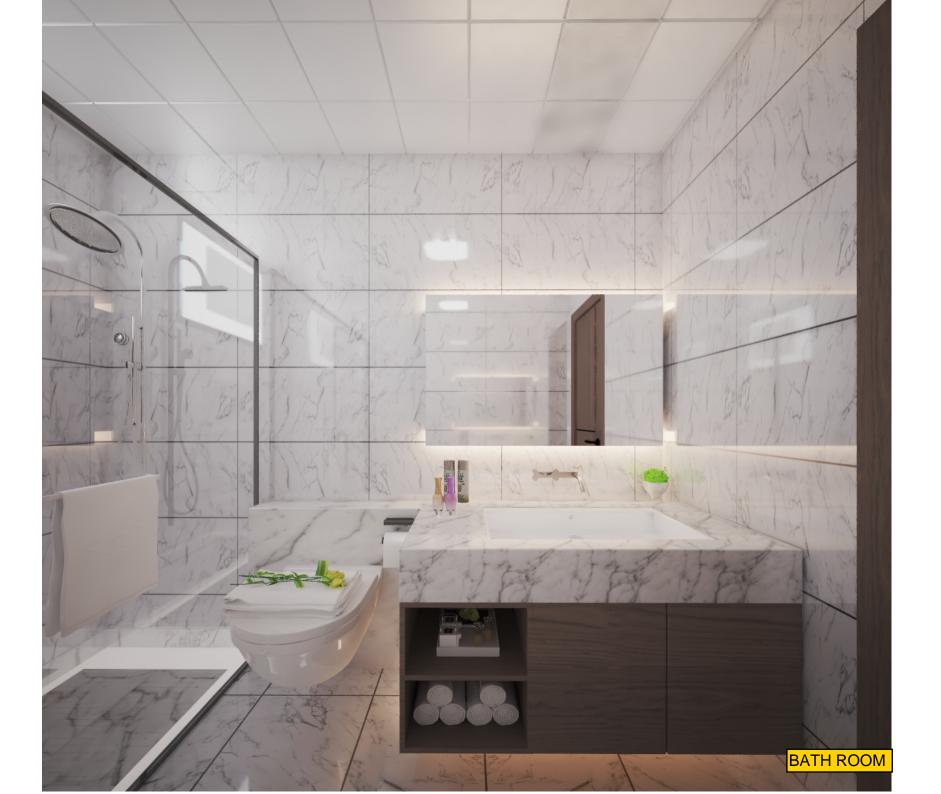

## ASMENSHEGER ALL INTERIOR DESIGN FINAL DOCUMENTS































































































































## **ASMEN SHEGER**

## INTERIOR FINISHING DETAIL DRAWING











Control switch legend

| gend     | Explain                                                            |
|----------|--------------------------------------------------------------------|
| •        | Unit single control switch, 1400mm high from the ground            |
| •        | Double position single control switch, 1400mm high from the ground |
| •        | Three-position single control switch, 1400mm high from the ground  |
| •        | Four-position single control switch, 1400mm high from the ground   |
| <b>,</b> | Unit dual control switch, 1400mm high from the ground              |
| <b>,</b> | Dual-positi