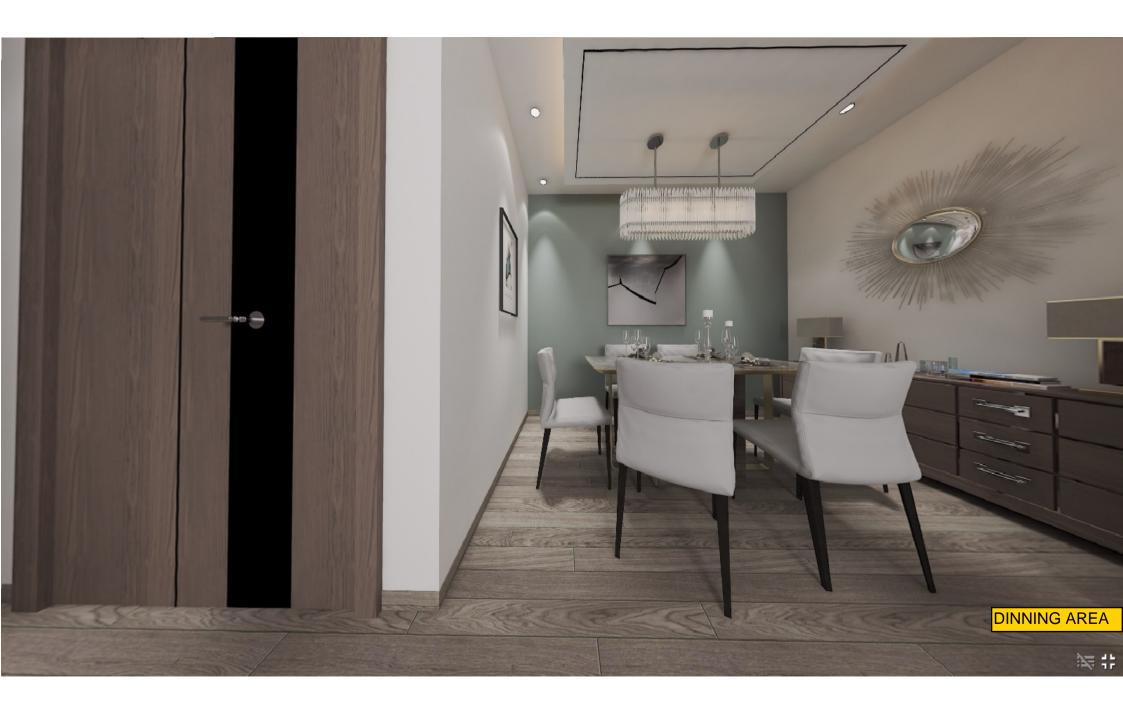

## ASMENSHEGER ALL INTERIOR DESIGN FINAL DOCUMENTS































































































































## **ASMEN SHEGER**

## INTERIOR FINISHING DETAIL DRAWING











Control switch legend

| gend     | Explain                                                            |
|----------|--------------------------------------------------------------------|
| •        | Unit single control switch, 1400mm high from the ground            |
| •        | Double position single control switch, 1400mm high from the ground |
| •        | Three-position single control switch, 1400mm high from the ground  |
| •        | Four-position single control switch, 1400mm high from the ground   |
| <b>,</b> | Unit dual control switch, 1400mm high from the ground              |
| <b>,</b> | Dual-position dua