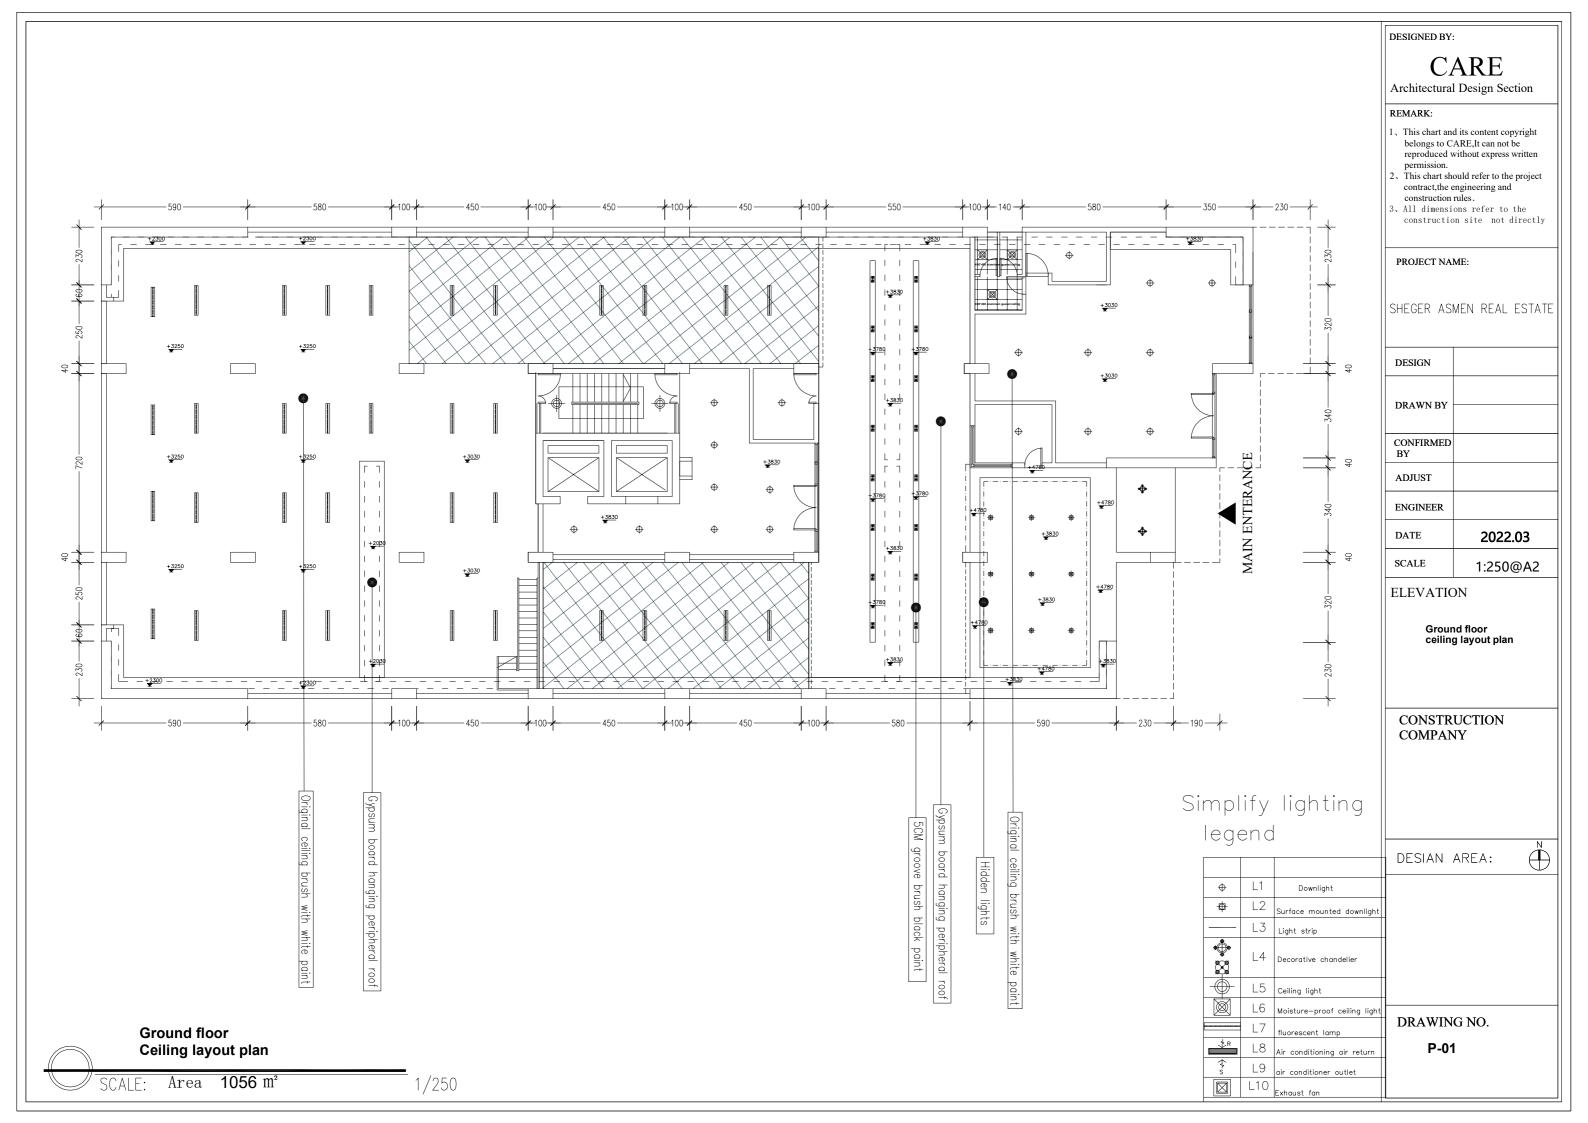

Smallpox size chart plan

Area 1056 m²

DESIGNED BY:

**CARE** 

Architectural Design Section

## REMARK:

- 1. This chart and its content copyright belongs to CARE,It can not be reproduced without express written
- This chart should refer to the project contract, the engineering and construction rules.
- All dimensions refer to the construction site not directly

PROJECT NAME:

SHEGER ASMEN REAL ESTATE

DESIGN

DRAWN BY

CONFIRMED BY

ADJUST

ENGINEER

DATE 2022.03

SCALE 1:250@A2

**ELEVATION** 

Ground floor ceiling layout plan

CONSTRUCTION COMPANY

DESIAN AREA:

L2 Surface mounted downlight

Decorative chandelier

air conditioner outlet

L3 Light strip

L5 | Ceiling light

L6

L9

L10

**∳** ⊠

DESIAN AREA:

DRAWING NO.

P-01

# Simplify lighting legend

DESIAN AREA:

⊕ L1 Downlight
⊕ L2 Surface mounted downlight
— L3 Light strip
— L4 Decorative chandelier
— L5 Ceiling light
— L6 Moisture-proof ceiling light
— L7 fluorescent lamp
← L8 Air conditioning air return
↑ S L9 air conditioner outlet
— P-01