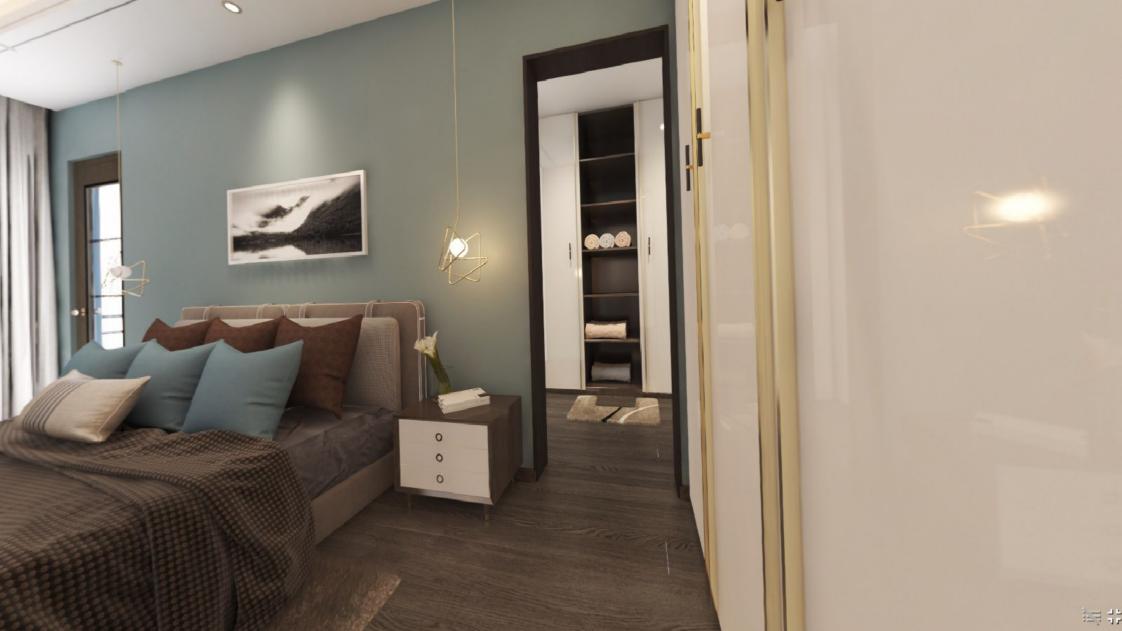

#### APARTMENT FIXTURES 2nd to 18th

| TYPE   | BED ROOM | LIST OF ROOMS              | LIST OF FIXTURES                | QUANTITY | TOTAL |
|--------|----------|----------------------------|---------------------------------|----------|-------|
|        |          | Bed Room for Children      | Cup Board                       | 2        |       |
|        |          | Bed Room for Master        | Cup Board                       | 1        |       |
|        |          | Bath Room For Master       | Hand Wash Basin Box with Mirror | 1        |       |
|        |          |                            | Water Closet with Shattaf Spray | 1        |       |
|        |          |                            | Boiler                          | 1        |       |
|        |          |                            | Soap Holder                     | 1        |       |
|        |          |                            | Soft Holder                     | 1        |       |
|        |          |                            | Bath Tab                        | 1        |       |
|        |          |                            | Towel Hanger                    | 1        |       |
|        |          | Bath Room For Children     | Shower                          | 2        |       |
|        |          |                            | Hand Wash Basin                 | 2        |       |
|        |          |                            | Soap Holder                     | 2        |       |
| 153.41 | 3        |                            | Soft Holder                     | 2        | 32    |
|        |          |                            | Towel Hanger                    | 2        |       |
|        |          |                            | Water Closet with Shattaf Spray | 2        |       |
|        |          | Kitchen                    | Kitchen Cabinet                 | 1        |       |
|        |          |                            | Sink                            | 1        |       |
|        |          |                            | Stove with oven                 | 1        |       |
|        |          |                            | Refrigerator                    | 1        |       |
|        |          |                            | Kitchen Hood (Sucker)           | 1        |       |
|        |          |                            | Dish Washer                     | 1        |       |
|        |          | Maid's Toilet              | Hand Wash Basin                 | 1        |       |
|        |          |                            | Water Closet with Shattaf Spray | 1        |       |
|        |          |                            | Water Closet with Shattaf Spray | 1        |       |
|        | Laundry  | Laundry Machine with Drier | 1                               |          |       |
|        |          |                            |                                 | 32       |       |
|        |          | Bed Room for Children      | Cup Board                       | 2        |       |
|        |          | Bed Room for Master        | Walk in Closet                  | 1        |       |
|        |          | Bath Room For Master       | Hand Wash Basin Box with Mirror | 1        |       |
|        |          |                            | Water Closet with Shattaf Spray | 1        |       |
|        |          |                            | Boiler                          | 1        |       |
|        |          |                            | Soap Holder                     | 1        |       |
|        |          |                            | Soft Holder                     | 1        |       |
|        |          |                            | Towel Hanger                    | 1        |       |
|        |          | Bath Room For Children     | Shower                          | 1        |       |
|        |          |                            | Hand Wash Basin                 | 1        |       |
|        |          |                            | Soap Holder                     | 1        |       |
| 142.6  | 2        |                            | Soft Holder                     | 1        |       |
| 142.6  | 3        |                            | Towel Hanger                    | 1        |       |
|        |          |                            | Water Closet with Shattaf Spray | 1        |       |
|        |          | Kitchen                    | Kitchen Cabinet                 | 1        |       |
|        |          |                            | Sink                            | 1        |       |
|        |          |                            | Stove with oven                 | 1        |       |
|        |          |                            | Refrigerator                    | 1        |       |
|        |          |                            | Kitchen Hood (Sucker)           | 1        |       |
|        |          |                            | Dish Washer                     | 1        |       |
|        |          | Maid's Toilet              | Hand Wash Basin                 | 1        |       |