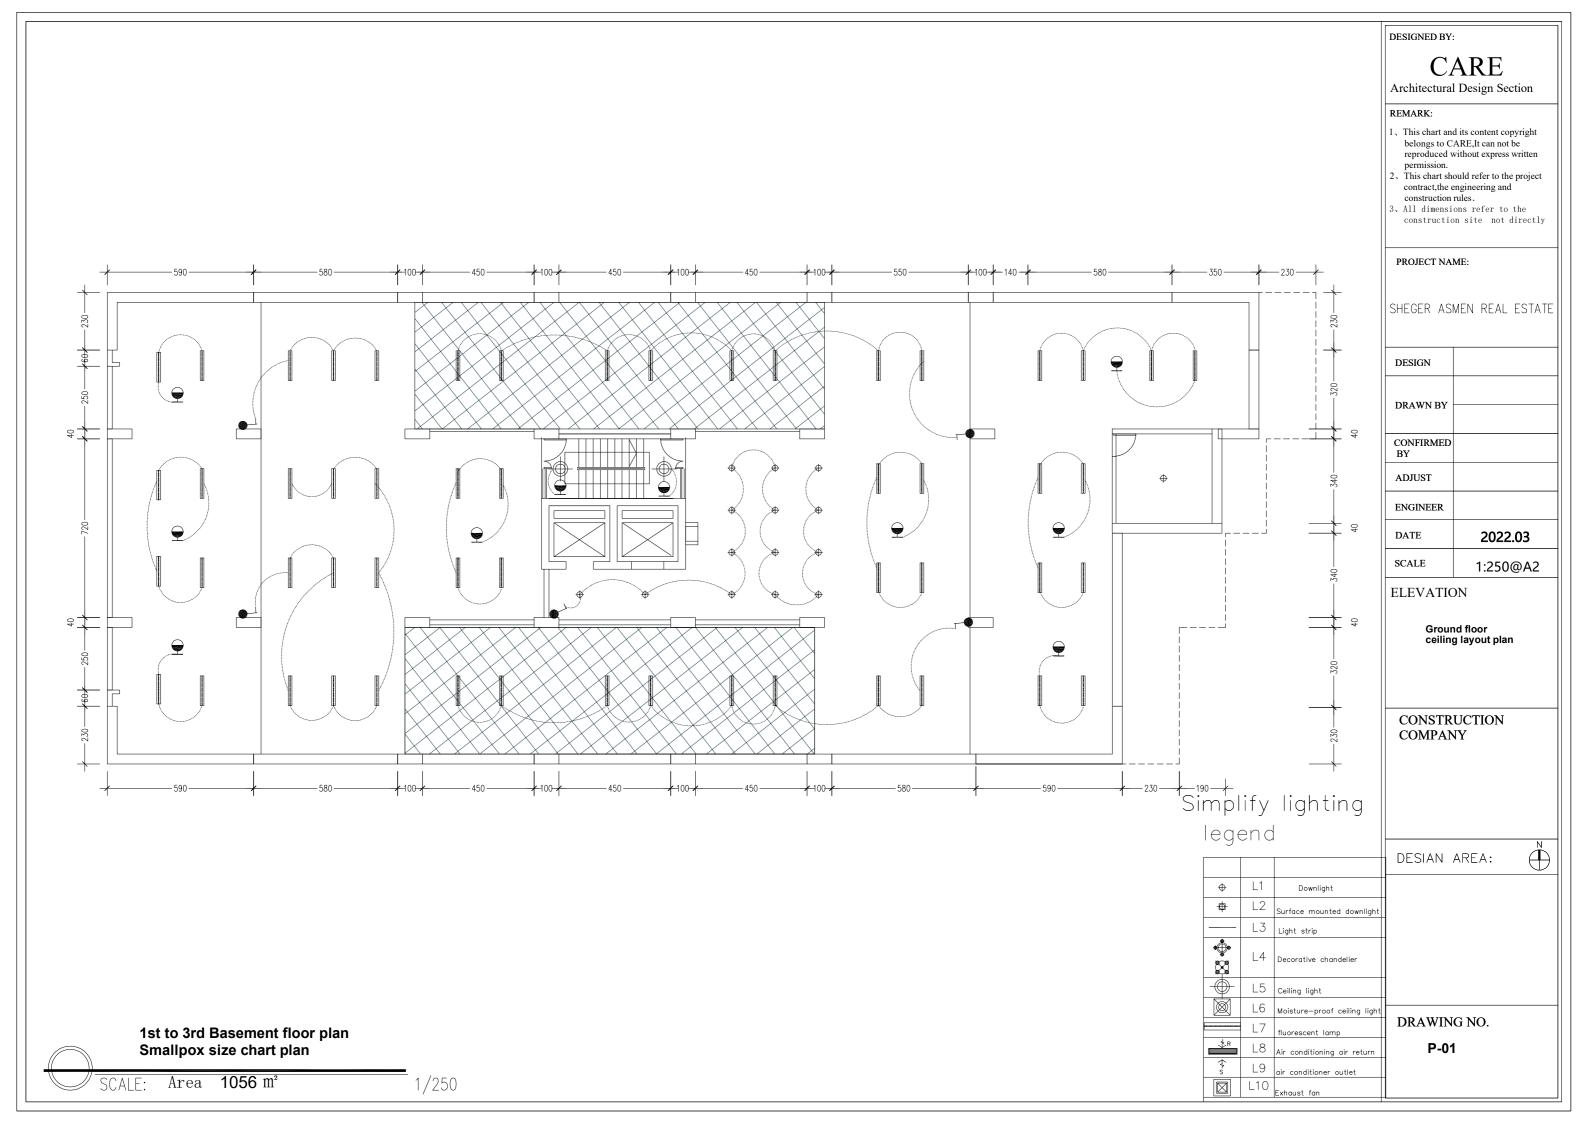

# Simplify lighting legend

DESIAN AREA:

<u>\:</u>

L1 Downlight L2 | Surface mounted downlight ф-L3 Light strip Decorative chandelier L5 Ceiling light L6 | Moisture-proof ceiling light DRAWING NO. L8 Air conditioning air return P-01 L9 air conditioner outlet L10 Exhaust fan 

4th Semi-basement floor plan Switch layout plan

SCALE: Area 1056 m²

1/250