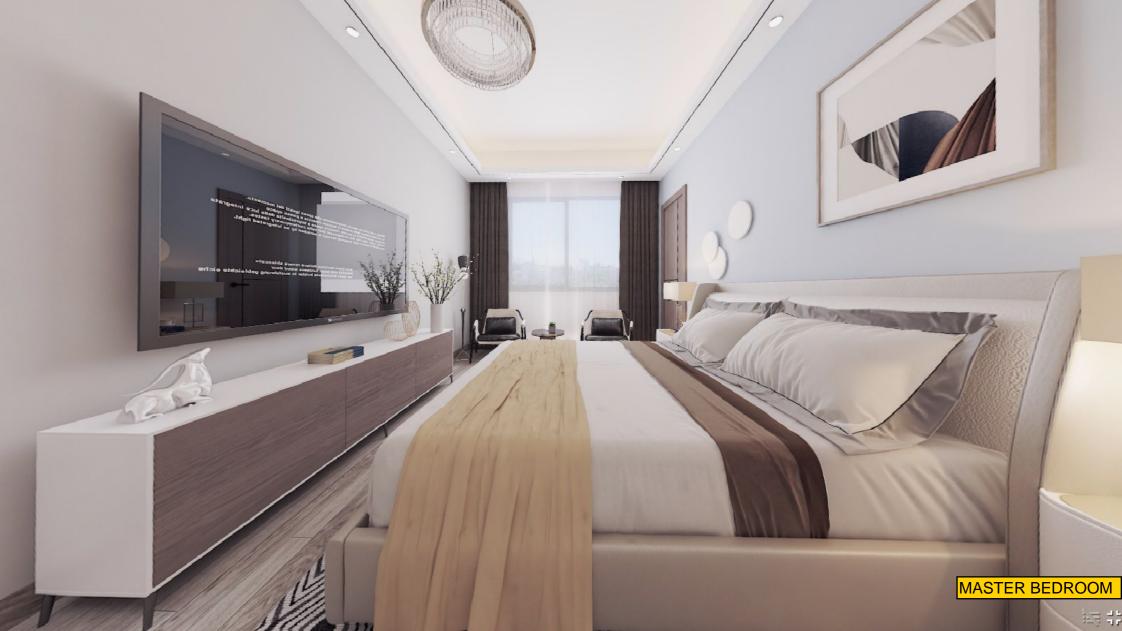

#### LIST OF FIXTURES FOR ASMEN SHEGER PROJECT

Water Closet with Shattaf Spray for Public Toilet

Kitchen Hood (Sucker)

Handicap Toilet Fixtures & Accessories

Closet For Bedrooms

Urinals

Walk-in Closet

Apartment Fixtures

#### APARTMENT FIXTURES 2nd to 18th

| TYPE   | BED ROOM | LIST OF ROOMS              | LIST OF FIXTURES                | QUANTITY | TOTAL |
|--------|----------|----------------------------|---------------------------------|----------|-------|
|        |          | Bed Room for Children      | Cup Board                       | 2        |       |
|        |          | Bed Room for Master        | Cup Board                       | 1        |       |
|        |          | Bath Room For Master       | Hand Wash Basin Box with Mirror | 1        |       |
|        |          |                            | Water Closet with Shattaf Spray | 1        |       |
|        |          |                            | Boiler                          | 1        |       |
|        |          |                            | Soap Holder                     | 1        |       |
|        |          |                            | Soft Holder                     | 1        |       |
|        |          |                            | Bath Tab                        | 1        |       |
|        |          |                            | Towel Hanger                    | 1        |       |
|        |          | Bath Room For Children     | Shower                          | 2        |       |
|        |          |                            | Hand Wash Basin                 | 2        |       |
|        |          |                            | Soap Holder                     | 2        |       |
| 153.41 | 3        |                            | Soft Holder                     | 2        | 32    |
|        |          |                            | Towel Hanger                    | 2        |       |
|        |          |                            | Water Closet with Shattaf Spray | 2        |       |
|        |          | Kitchen                    | Kitchen Cabinet                 | 1        |       |
|        |          |                            | Sink                            | 1        |       |
|        |          |                            | Stove with oven                 | 1        |       |
|        |          |                            | Refrigerator                    | 1        |       |
|        |          |                            | Kitchen Hood (Sucker)           | 1        |       |
|        |          |                            | Dish Washer                     | 1        |       |
|        |          | Maid's Toilet              | Hand Wash Basin                 | 1        |       |
|        |          |                            | Water Closet with Shattaf Spray | 1        |       |
|        |          |                            | Water Closet with Shattaf Spray | 1        |       |
|        | Laundry  | Laundry Machine with Drier | 1                               |          |       |
|        |          |                            |                                 | 32       |       |
|        |          | Bed Room for Children      | Cup Board                       | 2        |       |
|        |          | Bed Room for Master        | Walk in Closet                  | 1        |       |
|        |          | Bath Room For Master       | Hand Wash Basin Box with Mirror | 1        |       |
|        |          |                            | Water Closet with Shattaf Spray | 1        |       |
|        |          |                            | Boiler                          | 1        |       |
|        |          |                            | Soap Holder                     | 1        |       |
|        |          |                            | Soft Holder                     | 1        |       |
|        |          |                            | Towel Hanger                    | 1        |       |
|        |          | Bath Room For Children     | Shower                          | 1        |       |
|        |          |                            | Hand Wash Basin                 | 1        |       |
|        |          |                            | Soap Holder                     | 1        |       |
| 142.6  | 2        |                            | Soft Holder                     | 1        |       |
| 142.6  | 3        |                            | Towel Hanger                    | 1        |       |
|        |          |                            | Water Closet with Shattaf Spray | 1        |       |
|        |          | Kitchen                    | Kitchen Cabinet                 | 1        |       |
|        |          |                            | Sink                            | 1        |       |
|        |          |                            | Stove with oven                 | 1        |       |
|        |          |                            | Refrigerator                    | 1        |       |
|        |          |                            | Kitchen Hood (Sucker)           | 1        |       |
|        |          |                            | Dish Washer                     | 1        |       |
|        |          | Maid's Toilet              | Hand Wash Basin                 | 1        |       |