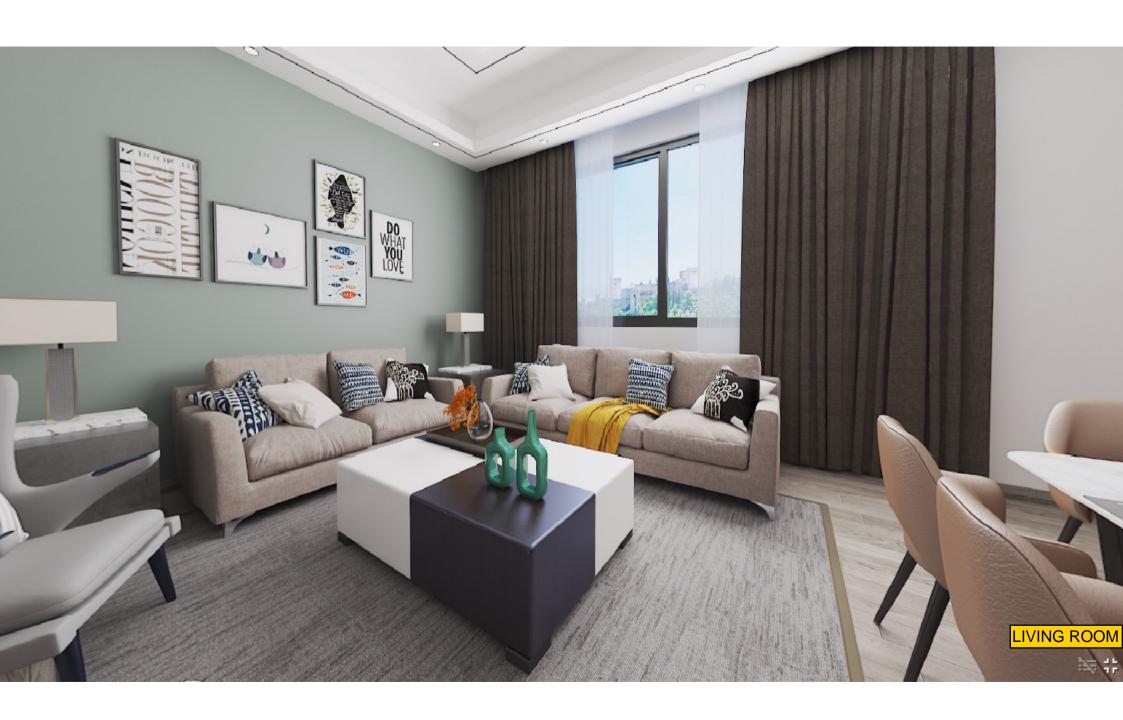

#### APARTMENT FIXTURES 2nd to 18th

| TYPE   | BED ROOM | LIST OF ROOMS              | LIST OF FIXTURES                | QUANTITY | TOTAL |
|--------|----------|----------------------------|---------------------------------|----------|-------|
|        |          | Bed Room for Children      | Cup Board                       | 2        |       |
|        |          | Bed Room for Master        | Cup Board                       | 1        |       |
|        |          | Bath Room For Master       | Hand Wash Basin Box with Mirror | 1        |       |
|        |          |                            | Water Closet with Shattaf Spray | 1        |       |
|        |          |                            | Boiler                          | 1        |       |
|        |          |                            | Soap Holder                     | 1        |       |
|        |          |                            | Soft Holder                     | 1        |       |
|        |          |                            | Bath Tab                        | 1        |       |
|        |          |                            | Towel Hanger                    | 1        |       |
|        |          | Bath Room For Children     | Shower                          | 2        |       |
|        |          |                            | Hand Wash Basin                 | 2        |       |
|        |          |                            | Soap Holder                     | 2        |       |
| 153.41 | 3        |                            | Soft Holder                     | 2        | 32    |
|        |          |                            | Towel Hanger                    | 2        |       |
|        |          |                            | Water Closet with Shattaf Spray | 2        |       |
|        |          | Kitchen                    | Kitchen Cabinet                 | 1        |       |
|        |          |                            | Sink                            | 1        |       |
|        |          |                            | Stove with oven                 | 1        |       |
|        |          |                            | Refrigerator                    | 1        |       |
|        |          |                            | Kitchen Hood (Sucker)           | 1        |       |
|        |          |                            | Dish Washer                     | 1        |       |
|        |          | Maid's Toilet              | Hand Wash Basin                 | 1        |       |
|        |          |                            | Water Closet with Shattaf Spray | 1        |       |
|        |          |                            | Water Closet with Shattaf Spray | 1        |       |
|        | Laundry  | Laundry Machine with Drier | 1                               |          |       |
|        |          |                            |                                 | 32       |       |
|        |          | Bed Room for Children      | Cup Board                       | 2        |       |
|        |          | Bed Room for Master        | Walk in Closet                  | 1        |       |
|        |          | Bath Room For Master       | Hand Wash Basin Box with Mirror | 1        |       |
|        |          |                            | Water Closet with Shattaf Spray | 1        |       |
|        |          |                            | Boiler                          | 1        |       |
|        |          |                            | Soap Holder                     | 1        |       |
|        |          |                            | Soft Holder                     | 1        |       |
|        |          |                            | Towel Hanger                    | 1        |       |
|        |          | Bath Room For Children     | Shower                          | 1        |       |
|        |          |                            | Hand Wash Basin                 | 1        |       |
|        |          |                            | Soap Holder                     | 1        |       |
| 142.6  | 2        |                            | Soft Holder                     | 1        |       |
| 142.6  | 3        |                            | Towel Hanger                    | 1        |       |
|        |          |                            | Water Closet with Shattaf Spray | 1        |       |
|        |          | Kitchen                    | Kitchen Cabinet                 | 1        |       |
|        |          |                            | Sink                            | 1        |       |
|        |          |                            | Stove with oven                 | 1        |       |
|        |          |                            | Refrigerator                    | 1        |       |
|        |          |                            | Kitchen Hood (Sucker)           | 1        |       |
|        |          |                            | Dish Washer                     | 1        |       |
|        |          | Maid's Toilet              | Hand Wash Basin                 | 1        |       |