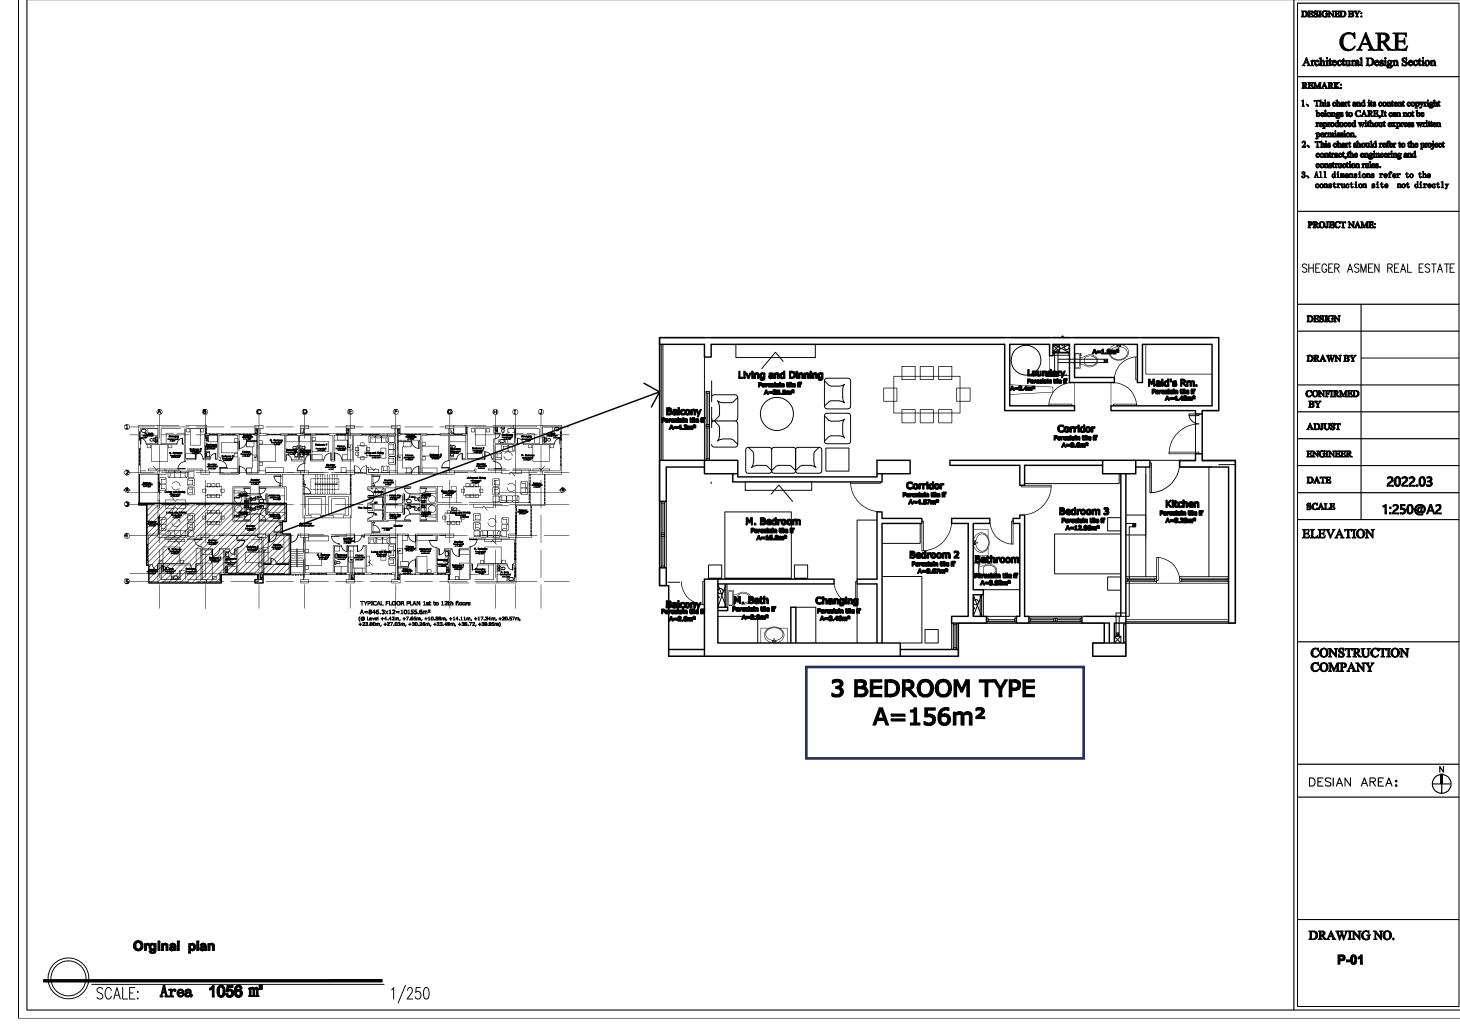

Smallpox size chart plan

Area 1056 m²

DESIGNED BY:

**CARE** 

Architectural Design Section

4th Semi-basement floor plan floor lamps and lantern map

SCALE: Area 1056 m²

1/250

**CARE** 

Architectural Design Section

SCALE: Area 1056 m²

1/250

4th Semi-basement floor plan Switch layout plan

SCALE: Area 1056 m²

1/250