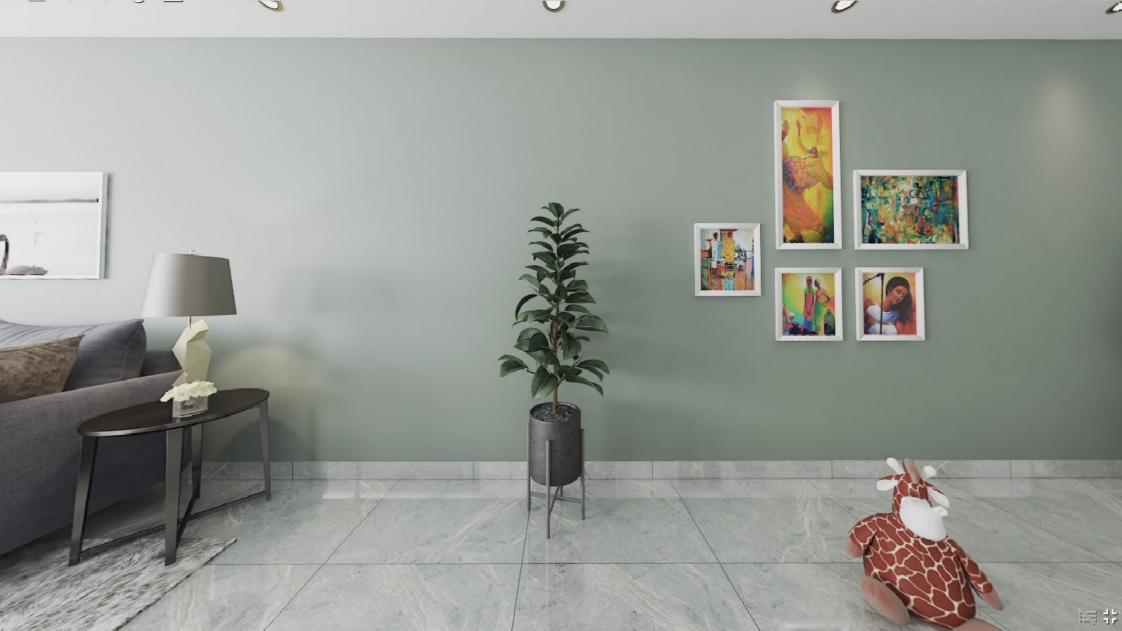

## ASMENSHEGER ALL INTERIOR DESIGN FINAL DOCUMENTS































































































































## **ASMEN SHEGER**

## INTERIOR FINISHING DETAIL DRAWING











Control switch legend

| gend     | Explain                                                            |
|----------|--------------------------------------------------------------------|
| •        | Unit single control switch, 1400mm high from the ground            |
| •        | Double position single control switch, 1400mm high from the ground |
| •        | Three-position single control switch, 1400mm high from the ground  |
| •        | Four-position single control switch, 1400mm high from the ground   |
| <b>,</b> | Unit dual control switch, 1400mm high from the ground              |
| <b>,</b> | Dual-position dual-control switch, 1400mm h