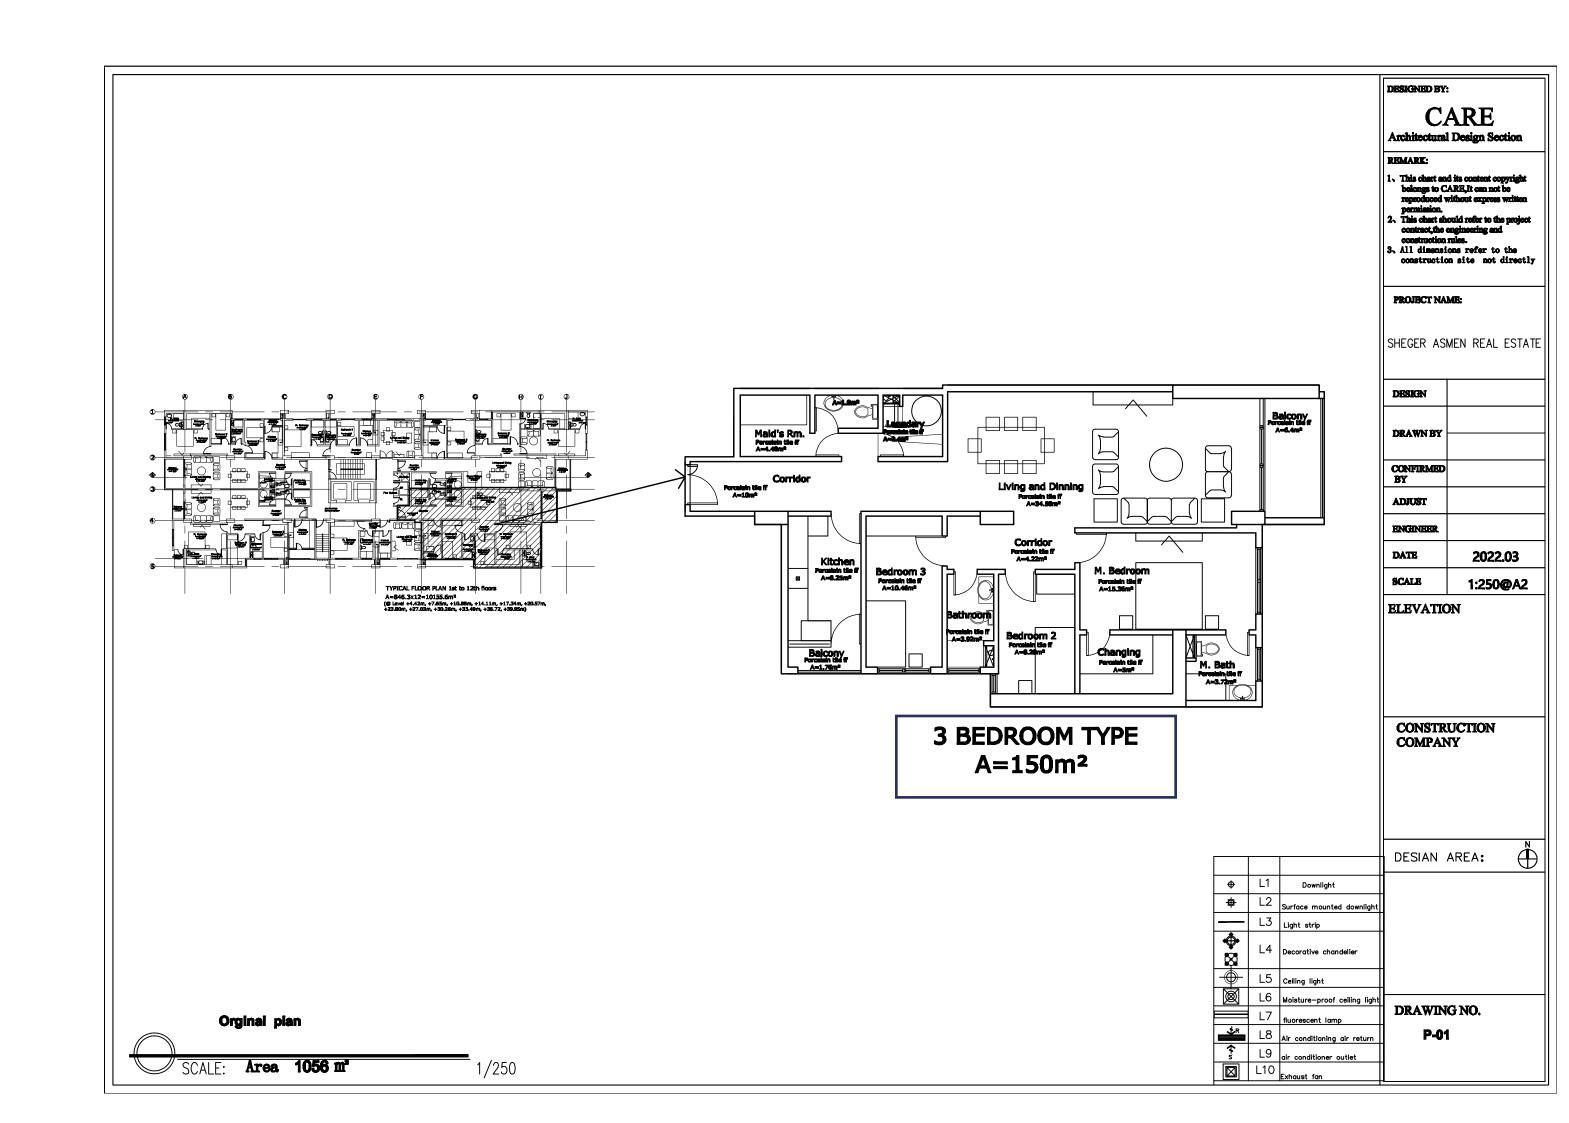

Smallpox size chart plan

Area 1056 m²

DESIGNED BY:

**CARE** 

Architectural Design Section

## REMARK:

- 1. This chart and its content copyright belongs to CARE,It can not be reproduced without express written
- This chart should refer to the project contract, the engineering and construction rules.
- All dimensions refer to the construction site not directly

PROJECT NAME:

SHEGER ASMEN REAL ESTATE

DESIGN

DRAWN BY

CONFIRMED BY

ADJUST

ENGINEER

DATE 2022.03

SCALE 1:250@A2

**ELEVATION** 

Ground floor ceiling layout plan

CONSTRUCTION COMPANY

DESIAN AREA:

L2 Surface mounted downlight

Decorative chandelier

air conditioner outlet