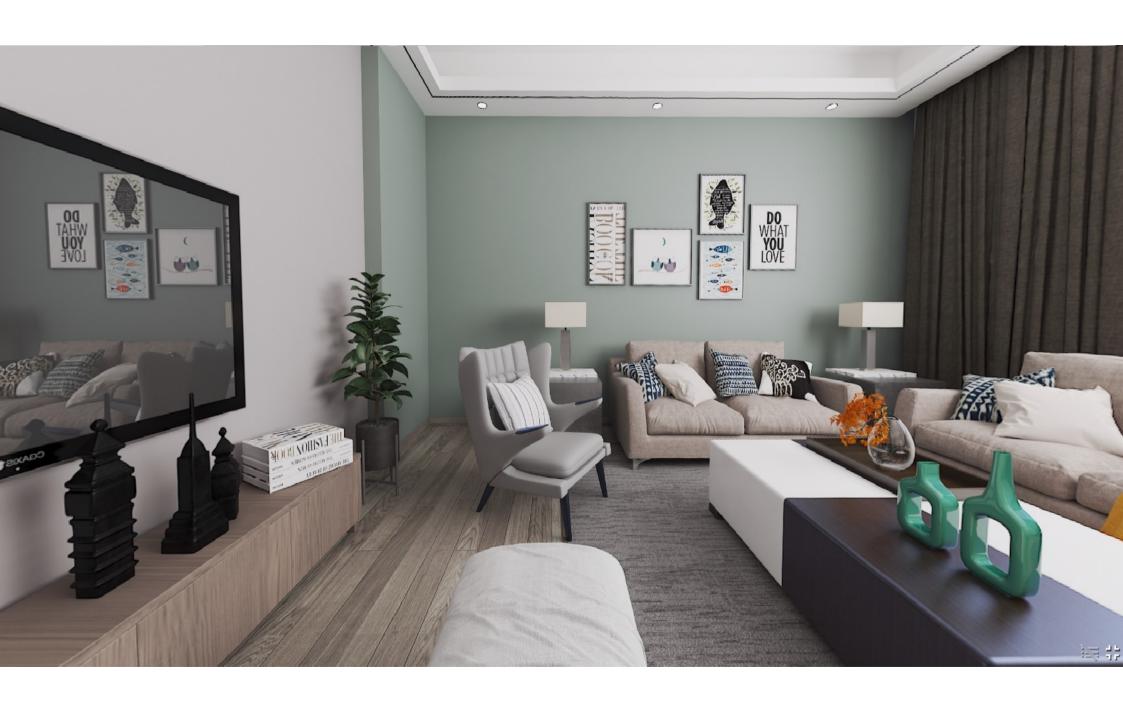

#### APARTMENT FIXTURES 2nd to 18th

| TYPE   | BED ROOM | LIST OF ROOMS              | LIST OF FIXTURES                | QUANTITY | TOTAL |
|--------|----------|----------------------------|---------------------------------|----------|-------|
|        |          | Bed Room for Children      | Cup Board                       | 2        |       |
|        |          | Bed Room for Master        | Cup Board                       | 1        |       |
|        |          | Bath Room For Master       | Hand Wash Basin Box with Mirror | 1        |       |
|        |          |                            | Water Closet with Shattaf Spray | 1        |       |
|        |          |                            | Boiler                          | 1        |       |
|        |          |                            | Soap Holder                     | 1        |       |
|        |          |                            | Soft Holder                     | 1        |       |
|        |          |                            | Bath Tab                        | 1        |       |
|        |          |                            | Towel Hanger                    | 1        |       |
|        |          | Bath Room For Children     | Shower                          | 2        |       |
|        |          |                            | Hand Wash Basin                 | 2        |       |
|        |          |                            | Soap Holder                     | 2        |       |
| 153.41 | 3        |                            | Soft Holder                     | 2        | 32    |
|        |          |                            | Towel Hanger                    | 2        |       |
|        |          |                            | Water Closet with Shattaf Spray | 2        |       |
|        |          | Kitchen                    | Kitchen Cabinet                 | 1        |       |
|        |          |                            | Sink                            | 1        |       |
|        |          |                            | Stove with oven                 | 1        |       |
|        |          |                            | Refrigerator                    | 1        |       |
|        |          |                            | Kitchen Hood (Sucker)           | 1        |       |
|        |          |                            | Dish Washer                     | 1        |       |
|        |          | Maid's Toilet              | Hand Wash Basin                 | 1        |       |
|        |          |                            | Water Closet with Shattaf Spray | 1        |       |
|        |          |                            | Water Closet with Shattaf Spray | 1        |       |
|        | Laundry  | Laundry Machine with Drier | 1                               |          |       |
|        |          |                            |                                 | 32       |       |
|        |          | Bed Room for Children      | Cup Board                       | 2        |       |
|        |          | Bed Room for Master        | Walk in Closet                  | 1        |       |
|        |          | Bath Room For Master       | Hand Wash Basin Box with Mirror | 1        |       |
|        |          |                            | Water Closet with Shattaf Spray | 1        |       |
|        |          |                            | Boiler                          | 1        |       |
|        |          |                            | Soap Holder                     | 1        |       |
|        |          |                            | Soft Holder                     | 1        |       |
|        |          |                            | Towel Hanger                    | 1        |       |
|        |          | Bath Room For Children     | Shower                          | 1        |       |
|        |          |                            | Hand Wash Basin                 | 1        |       |
|        |          |                            | Soap Holder                     | 1        |       |
| 142.6  | 2        |                            | Soft Holder                     | 1        |       |
| 142.6  | 3        |                            | Towel Hanger                    | 1        |       |
|        |          |                            | Water Closet with Shattaf Spray | 1        |       |
|        |          | Kitchen                    | Kitchen Cabinet                 | 1        |       |
|        |          |                            | Sink                            | 1        |       |
|        |          |                            | Stove with oven                 | 1        |       |
|        |          |                            | Refrigerator                    | 1        |       |
|        |          |                            | Kitchen Hood (Sucker)           | 1        |       |
|        |          |                            | Dish Washer                     | 1        |       |
|        |          | Maid's Toilet              | Hand Wash Basin                 | 1        |       |