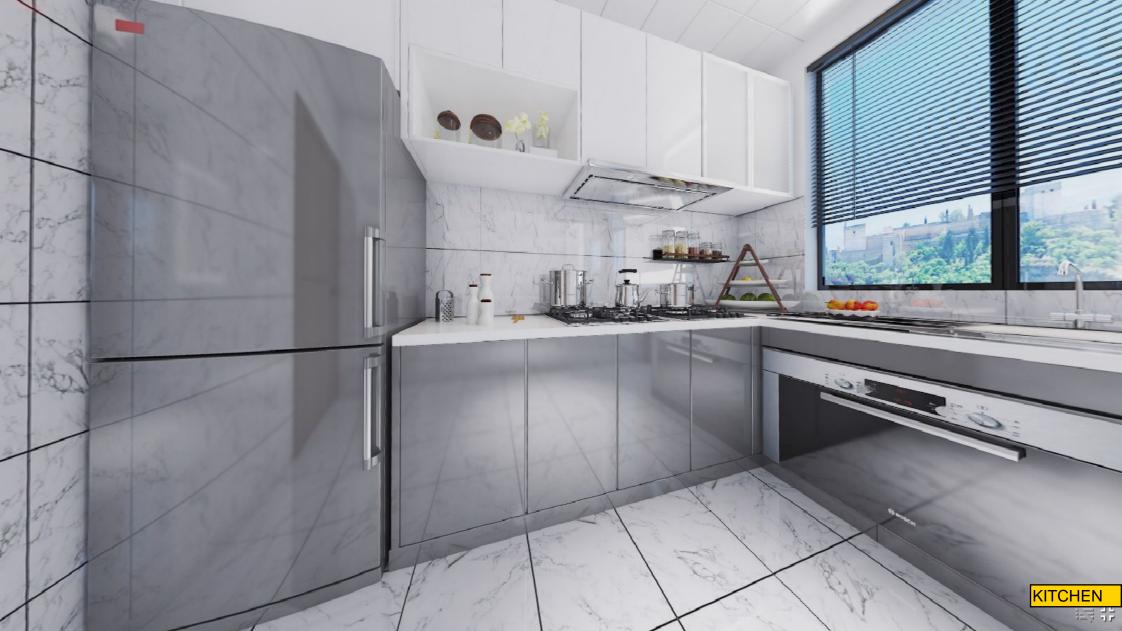

#### APARTMENT FIXTURES 2nd to 18th

| TYPE   | BED ROOM | LIST OF ROOMS              | LIST OF FIXTURES                | QUANTITY | TOTAL |
|--------|----------|----------------------------|---------------------------------|----------|-------|
|        |          | Bed Room for Children      | Cup Board                       | 2        |       |
|        |          | Bed Room for Master        | Cup Board                       | 1        |       |
|        |          | Bath Room For Master       | Hand Wash Basin Box with Mirror | 1        |       |
|        |          |                            | Water Closet with Shattaf Spray | 1        |       |
|        |          |                            | Boiler                          | 1        |       |
|        |          |                            | Soap Holder                     | 1        |       |
|        |          |                            | Soft Holder                     | 1        |       |
|        |          |                            | Bath Tab                        | 1        |       |
|        |          |                            | Towel Hanger                    | 1        |       |
|        |          | Bath Room For Children     | Shower                          | 2        |       |
|        |          |                            | Hand Wash Basin                 | 2        |       |
|        |          |                            | Soap Holder                     | 2        |       |
| 153.41 | 3        |                            | Soft Holder                     | 2        | 32    |
|        |          |                            | Towel Hanger                    | 2        |       |
|        |          |                            | Water Closet with Shattaf Spray | 2        |       |
|        |          | Kitchen                    | Kitchen Cabinet                 | 1        |       |
|        |          |                            | Sink                            | 1        |       |
|        |          |                            | Stove with oven                 | 1        |       |
|        |          |                            | Refrigerator                    | 1        |       |
|        |          |                            | Kitchen Hood (Sucker)           | 1        |       |
|        |          |                            | Dish Washer                     | 1        |       |
|        |          | Maid's Toilet              | Hand Wash Basin                 | 1        |       |
|        |          |                            | Water Closet with Shattaf Spray | 1        |       |
|        |          |                            | Water Closet with Shattaf Spray | 1        |       |
|        | Laundry  | Laundry Machine with Drier | 1                               |          |       |
|        |          |                            |                                 | 32       |       |
|        |          | Bed Room for Children      | Cup Board                       | 2        |       |
|        |          | Bed Room for Master        | Walk in Closet                  | 1        |       |
|        |          | Bath Room For Master       | Hand Wash Basin Box with Mirror | 1        |       |
|        |          |                            | Water Closet with Shattaf Spray | 1        |       |
|        |          |                            | Boiler                          | 1        |       |
|        |          |                            | Soap Holder                     | 1        |       |
|        |          |                            | Soft Holder                     | 1        |       |
|        |          |                            | Towel Hanger                    | 1        |       |
|        |          | Bath Room For Children     | Shower                          | 1        |       |
|        |          |                            | Hand Wash Basin                 | 1        |       |
|        |          |                            | Soap Holder                     | 1        |       |
| 142.6  | 2        |                            | Soft Holder                     | 1        |       |
| 142.6  | 3        |                            | Towel Hanger                    | 1        |       |
|        |          |                            | Water Closet with Shattaf Spray | 1        |       |
|        |          | Kitchen                    | Kitchen Cabinet                 | 1        |       |
|        |          |                            | Sink                            | 1        |       |
|        |          |                            | Stove with oven                 | 1        |       |
|        |          |                            | Refrigerator                    | 1        |       |
|        |          |                            | Kitchen Hood (Sucker)           | 1        |       |
|        |          |                            | Dish Washer                     | 1        |       |
|        |          | Maid's Toilet              | Hand Wash Basin                 | 1        |       |