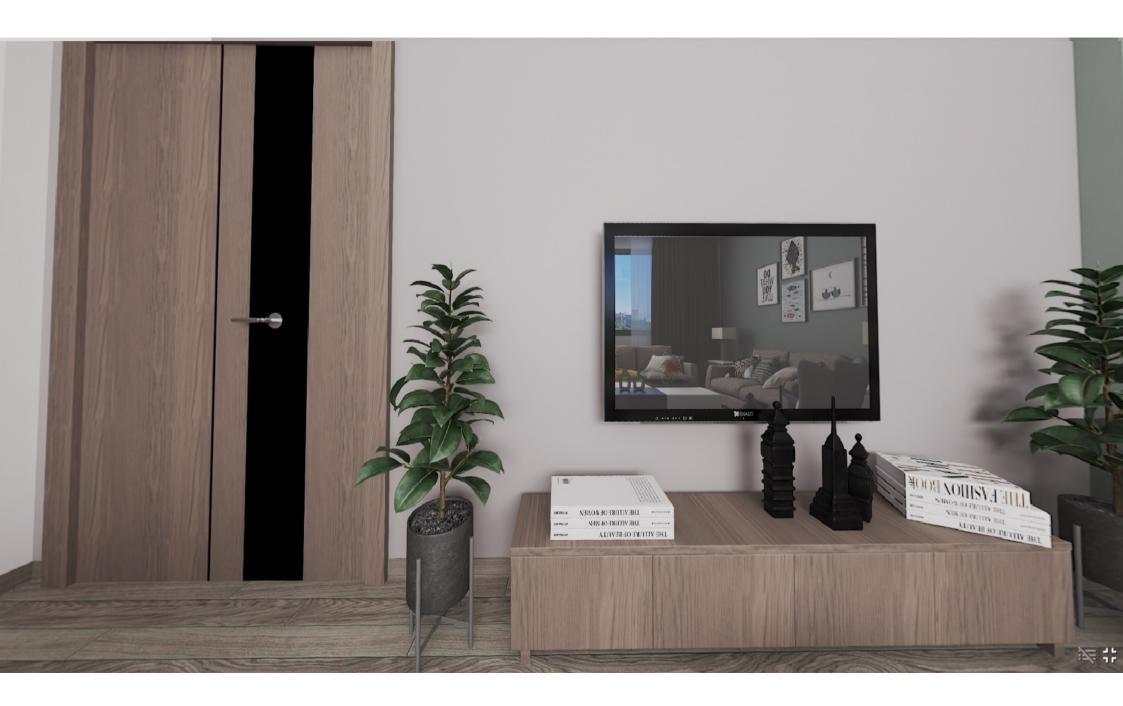

## ASMENSHEGER ALL INTERIOR DESIGN FINAL DOCUMENTS































































































































## **ASMEN SHEGER**

## INTERIOR FINISHING DETAIL DRAWING











Control switch legend

| gend     | Explain                                                            |
|----------|--------------------------------------------------------------------|
| •        | Unit single control switch, 1400mm high from the ground            |
| •        | Double position single control switch, 1400mm high from the ground |
| •        | Three-position single control switch, 1400mm high from the ground  |
| •        | Four-position single control switch, 1400mm high from the ground   |
| <b>,</b> | Unit dual control switch, 1400mm high from the ground              |
| <b>,</b> | Dua