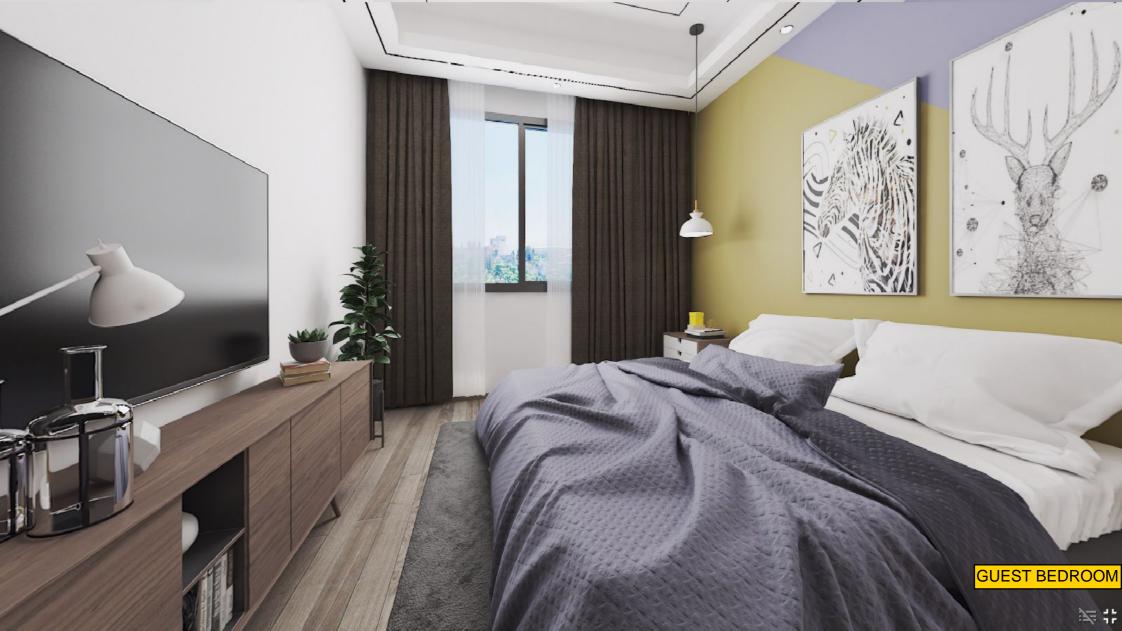

## ASMENSHEGER ALL INTERIOR DESIGN FINAL DOCUMENTS































































































































## **ASMEN SHEGER**

## INTERIOR FINISHING DETAIL DRAWING











Control switch legend

| gend     | Explain                                                            |
|----------|--------------------------------------------------------------------|
| •        | Unit single control switch, 1400mm high from the ground            |
| •        | Double position single control switch, 1400mm high from the ground |
| •        | Three-position single control switch, 1400mm high from the ground  |
| •        | Four-position single control switch, 1400mm high from the ground   |
| <b>,</b> | Unit dual control switch, 1400mm high from the ground              |
| <b>,</b> | Dual-position dual-control switch, 1400mm high from the ground     |
| •        | Three-position