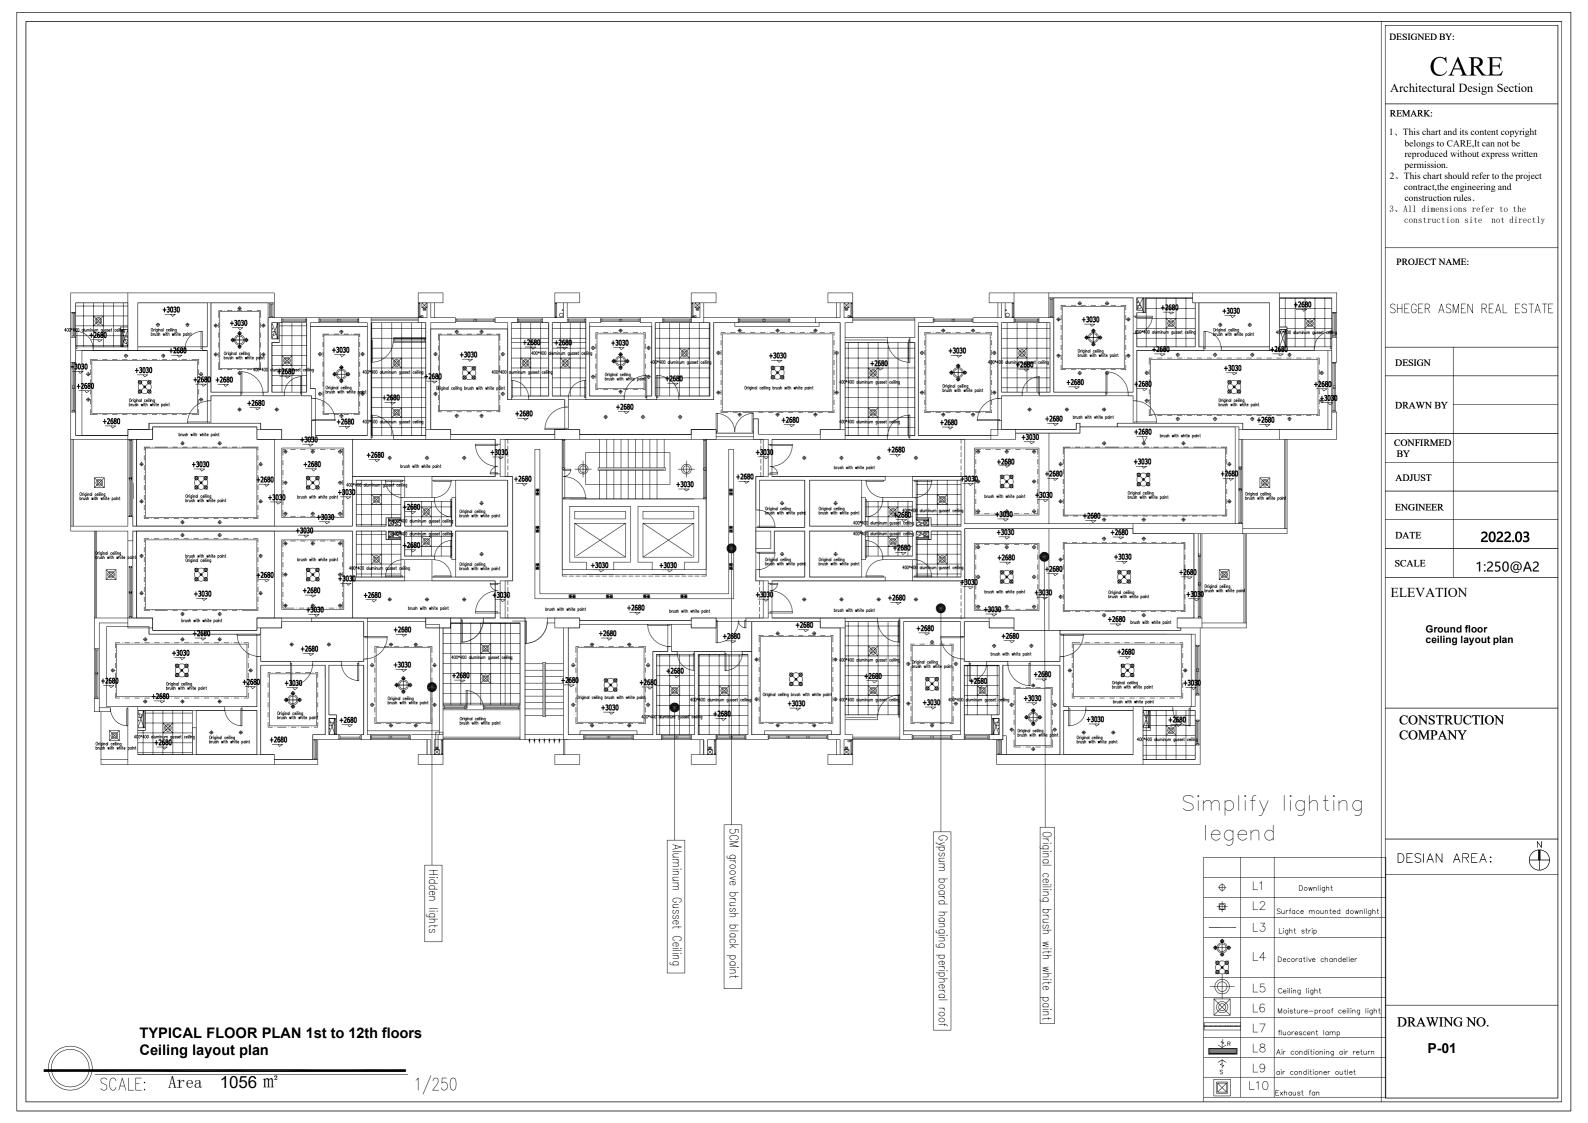

# Simplify lighting legend

DESIAN AREA:

⊕ L1 Downlight
⊕ L2 Surface mounted downlight
— L3 Light strip
— L4 Decorative chandelier
— L5 Ceiling light
— L6 Moisture-proof ceiling light
— L7 fluorescent lamp
← L8 Air conditioning air return
↑ S L9 air conditioner outlet
— P-01