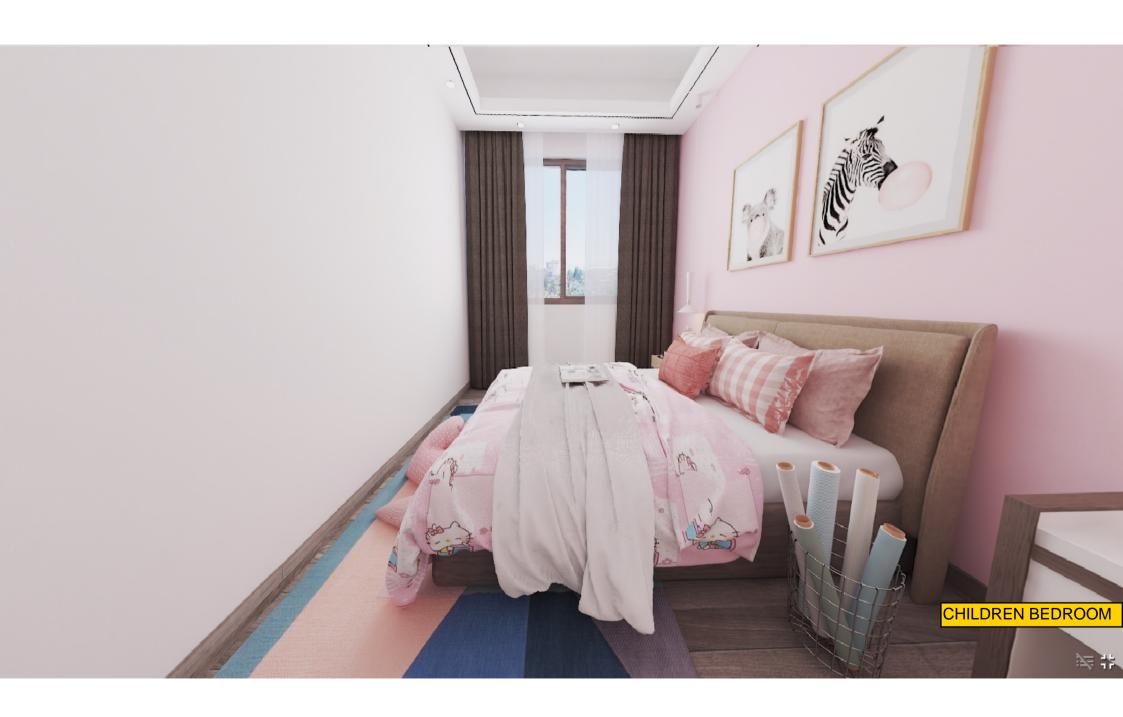

#### APARTMENT FIXTURES 2nd to 18th

| TYPE   | BED ROOM | LIST OF ROOMS              | LIST OF FIXTURES                | QUANTITY | TOTAL |
|--------|----------|----------------------------|---------------------------------|----------|-------|
|        |          | Bed Room for Children      | Cup Board                       | 2        |       |
|        |          | Bed Room for Master        | Cup Board                       | 1        |       |
|        |          | Bath Room For Master       | Hand Wash Basin Box with Mirror | 1        |       |
|        |          |                            | Water Closet with Shattaf Spray | 1        |       |
|        |          |                            | Boiler                          | 1        |       |
|        |          |                            | Soap Holder                     | 1        |       |
|        |          |                            | Soft Holder                     | 1        |       |
|        |          |                            | Bath Tab                        | 1        |       |
|        |          |                            | Towel Hanger                    | 1        |       |
|        |          | Bath Room For Children     | Shower                          | 2        |       |
|        |          |                            | Hand Wash Basin                 | 2        |       |
|        |          |                            | Soap Holder                     | 2        |       |
| 153.41 | 3        |                            | Soft Holder                     | 2        | 32    |
|        |          |                            | Towel Hanger                    | 2        |       |
|        |          |                            | Water Closet with Shattaf Spray | 2        |       |
|        |          | Kitchen                    | Kitchen Cabinet                 | 1        |       |
|        |          |                            | Sink                            | 1        |       |
|        |          |                            | Stove with oven                 | 1        |       |
|        |          |                            | Refrigerator                    | 1        |       |
|        |          |                            | Kitchen Hood (Sucker)           | 1        |       |
|        |          |                            | Dish Washer                     | 1        |       |
|        |          | Maid's Toilet              | Hand Wash Basin                 | 1        |       |
|        |          |                            | Water Closet with Shattaf Spray | 1        |       |
|        |          |                            | Water Closet with Shattaf Spray | 1        |       |
|        | Laundry  | Laundry Machine with Drier | 1                               |          |       |
|        |          |                            |                                 | 32       |       |
|        |          | Bed Room for Children      | Cup Board                       | 2        |       |
|        |          | Bed Room for Master        | Walk in Closet                  | 1        |       |
|        |          | Bath Room For Master       | Hand Wash Basin Box with Mirror | 1        |       |
|        |          |                            | Water Closet with Shattaf Spray | 1        |       |
|        |          |                            | Boiler                          | 1        |       |
|        |          |                            | Soap Holder                     | 1        |       |
|        |          |                            | Soft Holder                     | 1        |       |
|        |          |                            | Towel Hanger                    | 1        |       |
|        |          | Bath Room For Children     | Shower                          | 1        |       |
|        |          |                            | Hand Wash Basin                 | 1        |       |
|        |          |                            | Soap Holder                     | 1        |       |
| 142.6  | 2        |                            | Soft Holder                     | 1        |       |
| 142.6  | 3        |                            | Towel Hanger                    | 1        |       |
|        |          |                            | Water Closet with Shattaf Spray | 1        |       |
|        |          | Kitchen                    | Kitchen Cabinet                 | 1        |       |
|        |          |                            | Sink                            | 1        |       |
|        |          |                            | Stove with oven                 | 1        |       |
|        |          |                            | Refrigerator                    | 1        |       |
|        |          |                            | Kitchen Hood (Sucker)           | 1        |       |
|        |          |                            | Dish Washer                     | 1        |       |
|        |          | Maid's Toilet              | Hand Wash Basin                 | 1        |       |