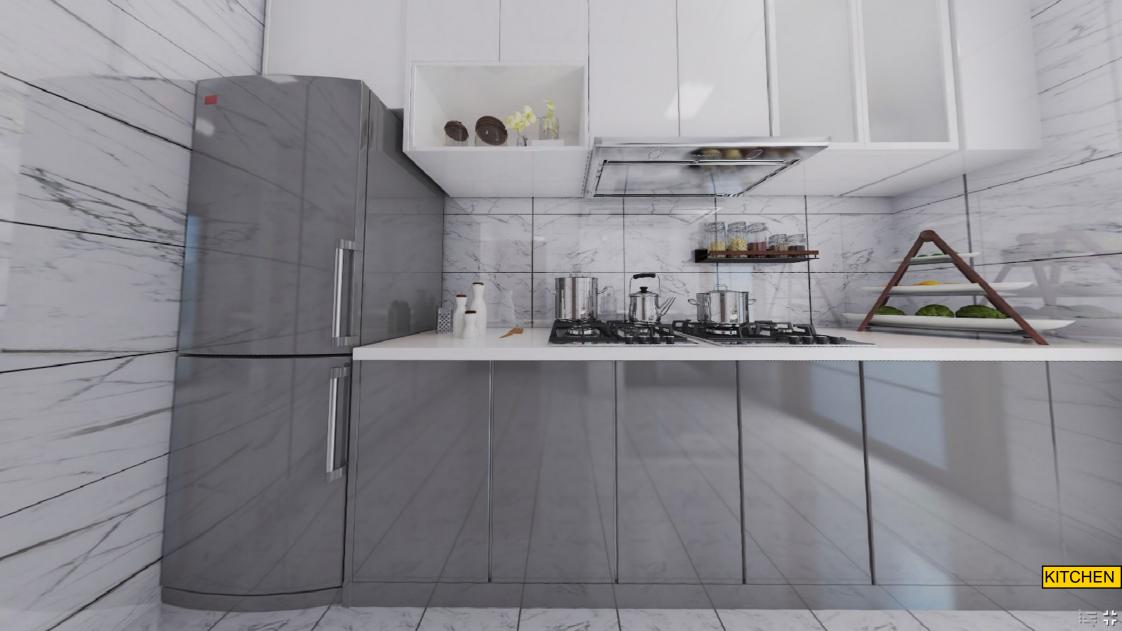

#### APARTMENT FIXTURES 2nd to 18th

| TYPE   | BED ROOM | LIST OF ROOMS              | LIST OF FIXTURES                | QUANTITY | TOTAL |
|--------|----------|----------------------------|---------------------------------|----------|-------|
|        |          | Bed Room for Children      | Cup Board                       | 2        |       |
|        |          | Bed Room for Master        | Cup Board                       | 1        |       |
|        |          | Bath Room For Master       | Hand Wash Basin Box with Mirror | 1        |       |
|        |          |                            | Water Closet with Shattaf Spray | 1        |       |
|        |          |                            | Boiler                          | 1        |       |
|        |          |                            | Soap Holder                     | 1        |       |
|        |          |                            | Soft Holder                     | 1        |       |
|        |          |                            | Bath Tab                        | 1        |       |
|        |          |                            | Towel Hanger                    | 1        |       |
|        |          | Bath Room For Children     | Shower                          | 2        |       |
|        |          |                            | Hand Wash Basin                 | 2        |       |
|        |          |                            | Soap Holder                     | 2        |       |
| 153.41 | 3        |                            | Soft Holder                     | 2        | 32    |
|        |          |                            | Towel Hanger                    | 2        |       |
|        |          |                            | Water Closet with Shattaf Spray | 2        |       |
|        |          | Kitchen                    | Kitchen Cabinet                 | 1        |       |
|        |          |                            | Sink                            | 1        |       |
|        |          |                            | Stove with oven                 | 1        |       |
|        |          |                            | Refrigerator                    | 1        |       |
|        |          |                            | Kitchen Hood (Sucker)           | 1        |       |
|        |          |                            | Dish Washer                     | 1        |       |
|        |          | Maid's Toilet              | Hand Wash Basin                 | 1        |       |
|        |          |                            | Water Closet with Shattaf Spray | 1        |       |
|        |          |                            | Water Closet with Shattaf Spray | 1        |       |
|        | Laundry  | Laundry Machine with Drier | 1                               |          |       |
|        |          |                            |                                 | 32       |       |
|        |          | Bed Room for Children      | Cup Board                       | 2        |       |
|        |          | Bed Room for Master        | Walk in Closet                  | 1        |       |
|        |          | Bath Room For Master       | Hand Wash Basin Box with Mirror | 1        |       |
|        |          |                            | Water Closet with Shattaf Spray | 1        |       |
|        |          |                            | Boiler                          | 1        |       |
|        |          |                            | Soap Holder                     | 1        |       |
|        |          |                            | Soft Holder                     | 1        |       |
|        |          |                            | Towel Hanger                    | 1        |       |
|        |          | Bath Room For Children     | Shower                          | 1        |       |
|        |          |                            | Hand Wash Basin                 | 1        |       |
|        |          |                            | Soap Holder                     | 1        |       |
| 142.6  | 2        |                            | Soft Holder                     | 1        |       |
| 142.6  | 3        |                            | Towel Hanger                    | 1        |       |
|        |          |                            | Water Closet with Shattaf Spray | 1        |       |
|        |          | Kitchen                    | Kitchen Cabinet                 | 1        |       |
|        |          |                            | Sink                            | 1        |       |
|        |          |                            | Stove with oven                 | 1        |       |
|        |          |                            | Refrigerator                    | 1        |       |
|        |          |                            | Kitchen Hood (Sucker)           | 1        |       |
|        |          |                            | Dish Washer                     | 1        |       |
|        |          | Maid's Toilet              | Hand Wash Basin                 | 1        |       |

|        |   |                                 | W. G. S. M. G. G.                                                                                                                                                                                                                                                                                                   |                                                                                             |  |
|--------|---|---------------------------------|---------------------------------------------------------------------------------------------------------------------------------------------------------------------------------------------------------------------------------------------------------------------------------------------------------------------|---------------------------------------------------------------------------------------------|--|
|        |   |                                 | Water Closet with Shattaf Spray                                                                                                                                                                                                                                                                                     | 1                                                                                           |  |
|        |   | · .                             | Water Closet with Shattaf Spray                                                                                                                                                                                                                                                                                     | 1                                                                                           |  |
|        |   | Laundry                         | Laundry Machine with Drier                                                                                                                                                                                                                                                                                          | 1                                                                                           |  |
|        |   |                                 |                                                                                                                                                                                                                                                                                                                     | 25                                                                                          |  |
|        |   | Bed Room for Children           | Cup Board                                                                                                                                                                                                                                                                                                           | 1                                                                                           |  |
|        |   | Bed Room for Master             | Cup Board                                                                                                                                                                                                                                                                                                           | 1                                                                                           |  |
|        |   | Bath Room For Master            | Hand Wash Basin Box with Mirror                                                                                                                                                                                                                                                                                     | 1                                                                                           |  |
|        |   |                                 | Water Closet with Shattaf Spray                                                                                                                                                                                                                                                                                     | 1                                                                                           |  |
|        |   |                                 | Boiler                                                                                                                                                                                                                                                                                                              | 1                                                                                           |  |
|        |   |                                 | Soap Holder                                                                                                                                                                                                                                                                                                         | 1                                                                                           |  |
|        |   |                                 | Soft Holder                                                                                                                                                                                                                                                                                                         | 1                                                                                           |  |
|        |   |                                 | Towel Hanger                                                                                                                                                                                                                                                                                                        | 1                                                                                           |  |
|        |   | Bath Room For Children          | Shower                                                                                                                                                                                                                                                                                                              | 1                                                                                           |  |
| 82.02  | 2 |                                 | Hand Wash Basin                                                                                                                                                                                                                                                                                                     | 1                                                                                           |  |
| 02.02  | 2 |                                 | Soap Holder                                                                                                                                                                                                                                                                                                         | 1                                                                                           |  |
|        |   |                                 | Soft Holder                                                                                                                                                                                                                                                                                                         | 1                                                                                           |  |
|        |   |                                 | Towel Hanger                                                                                                                                                                                                                                                                                                        | 1                                                                                           |  |
|        |   |                                 | Water Closet with Shattaf Spray                                                                                                                                                                                                                                                                                     | 1                                                                                           |  |
|        |   | Kitchen                         | Kitchen Cabinet                                                                                                                                                                                                                                                                                                     | 1                                                                                           |  |
|        |   |                                 | Sink                                                                                                                                                                                                                                                                                                                | 1                                                                                           |  |
|        |   |                                 | Stove with oven                                                                                                                                                                                                                                                                                                     | 1                                                                                           |  |
|        |   |                                 | Refrigerator                                                                                                                                                                                                                                                                                                        | 1                                                                                           |  |
|        |   |                                 | Kitchen Hood (Sucker)                                                                                                                                                                                                                                                                                               | 1                                                                                           |  |
|        |   |                                 | Dish Washer                                                                                                                                                                                                                                                                                                         | 1                                                                                           |  |
|        |   |                                 |                                                                                                                                                                                                                                                                                                                     | 20                                                                                          |  |
|        |   | Bed Room for Children           | Cup Board                                                                                                                                                                                                                                                                                                           | 2                                                                                           |  |
|        |   | Bed Room for Master             | Walk in Closet                                                                                                                                                                                                                                                                                                      | 1                                                                                           |  |
|        |   | Bath Room For Master            | Hand Wash Basin Box with Mirror                                                                                                                                                                                                                                                                                     | 1                                                                                           |  |
|        |   |                                 | Water Closet with Shattaf Spray                                                                                                                                                                                                                                                                                     | 1                                                                                           |  |
|        |   |                                 | Boiler                                                                                                                                                                                                                                                                                                              | 1                                                                                           |  |
|        |   |                                 | ~ ** **                                                                                                                                                                                                                                                                                                             |                                                                                             |  |
|        |   |                                 | Soap Holder                                                                                                                                                                                                                                                                                                         | 1                                                                                           |  |
|        |   |                                 | Soap Holder<br>Soft Holder                                                                                                                                                                                                                                                                                          | 1                                                                                           |  |
|        |   |                                 | Soft Holder                                                                                                                                                                                                                                                                                                         | 1                                                                                           |  |
|        |   | Bath Room For Children          | Soft Holder<br>Towel Hanger                                                                                                                                                                                                                                                                                         |                                                                                             |  |
|        |   | Bath Room For Children          | Soft Holder<br>Towel Hanger<br>Shower                                                                                                                                                                                                                                                                               | 1                                                                                           |  |
|        |   | Bath Room For Children          | Soft Holder Towel Hanger Shower Hand Wash Basin                                                                                                                                                                                                                                                                     | 1<br>1<br>1<br>1                                                                            |  |
|        |   | Bath Room For Children          | Soft Holder Towel Hanger Shower Hand Wash Basin Soap Holder                                                                                                                                                                                                                                                         | 1<br>1<br>1<br>1                                                                            |  |
| 182.17 | 3 | Bath Room For Children          | Soft Holder Towel Hanger Shower Hand Wash Basin Soap Holder Soft Holder                                                                                                                                                                                                                                             | 1<br>1<br>1<br>1                                                                            |  |
| 182.17 | 3 | Bath Room For Children          | Soft Holder Towel Hanger Shower Hand Wash Basin Soap Holder Soft Holder Towel Hanger                                                                                                                                                                                                                                | 1<br>1<br>1<br>1<br>1<br>1                                                                  |  |
| 182.17 | 3 |                                 | Soft Holder Towel Hanger Shower Hand Wash Basin Soap Holder Soft Holder Towel Hanger Water Closet with Shattaf Spray                                                                                                                                                                                                | 1<br>1<br>1<br>1<br>1<br>1<br>1<br>1<br>1                                                   |  |
| 182.17 | 3 | Bath Room For Children  Kitchen | Soft Holder Towel Hanger Shower Hand Wash Basin Soap Holder Soft Holder Towel Hanger Water Closet with Shattaf Spray Kitchen Cabinet                                                                                                                                                                                | 1<br>1<br>1<br>1<br>1<br>1<br>1<br>1<br>1                                                   |  |
| 182.17 | 3 |                                 | Soft Holder Towel Hanger Shower Hand Wash Basin Soap Holder Soft Holder Towel Hanger Water Closet with Shattaf Spray Kitchen Cabinet                                                                                                                                                                                | 1<br>1<br>1<br>1<br>1<br>1<br>1<br>1<br>1<br>1<br>1                                         |  |
| 182.17 | 3 |                                 | Soft Holder Towel Hanger Shower Hand Wash Basin Soap Holder Soft Holder Towel Hanger Water Closet with Shattaf Spray Kitchen Cabinet Sink Stove with oven                                                                                                                                                           | 1<br>1<br>1<br>1<br>1<br>1<br>1<br>1<br>1<br>1<br>1<br>1                                    |  |
| 182.17 | 3 |                                 | Soft Holder Towel Hanger Shower Hand Wash Basin Soap Holder Soft Holder Towel Hanger Water Closet with Shattaf Spray Kitchen Cabinet Sink Stove with oven Refrigerator                                                                                                                                              | 1<br>1<br>1<br>1<br>1<br>1<br>1<br>1<br>1<br>1<br>1<br>1<br>1<br>1                          |  |
| 182.17 | 3 |                                 | Soft Holder Towel Hanger Shower Hand Wash Basin Soap Holder Soft Holder Towel Hanger Water Closet with Shattaf Spray Kitchen Cabinet Sink Stove with oven Refrigerator Kitchen Hood (Sucker)                                                                                                                        | 1<br>1<br>1<br>1<br>1<br>1<br>1<br>1<br>1<br>1<br>1<br>1<br>1<br>1<br>1<br>1                |  |
| 182.17 | 3 | Kitchen                         | Soft Holder Towel Hanger Shower Hand Wash Basin Soap Holder Soft Holder Towel Hanger Water Closet with Shattaf Spray Kitchen Cabinet Sink Stove with oven Refrigerator Kitchen Hood (Sucker) Dish Washer                                                                                                            | 1<br>1<br>1<br>1<br>1<br>1<br>1<br>1<br>1<br>1<br>1<br>1<br>1<br>1<br>1<br>1<br>1<br>1<br>1 |  |
| 182.17 | 3 |                                 | Soft Holder Towel Hanger Shower Hand Wash Basin Soap Holder Soft Holder Towel Hanger Water Closet with Shattaf Spray Kitchen Cabinet Sink Stove with oven Refrigerator Kitchen Hood (Sucker) Dish Washer Hand Wash Basin                                                                                            | 1<br>1<br>1<br>1<br>1<br>1<br>1<br>1<br>1<br>1<br>1<br>1<br>1<br>1<br>1<br>1<br>1<br>1<br>1 |  |
| 182.17 | 3 | Kitchen                         | Soft Holder Towel Hanger Shower Hand Wash Basin Soap Holder Soft Holder Towel Hanger Water Closet with Shattaf Spray Kitchen Cabinet Sink Stove with oven Refrigerator Kitchen Hood (Sucker) Dish Washer Hand Wash Basin Water Closet with Shattaf Spray                                                            | 1<br>1<br>1<br>1<br>1<br>1<br>1<br>1<br>1<br>1<br>1<br>1<br>1<br>1<br>1<br>1<br>1<br>1<br>1 |  |
| 182.17 | 3 | Kitchen  Maid's Toilet          | Soft Holder Towel Hanger Shower Hand Wash Basin Soap Holder Soft Holder Towel Hanger Water Closet with Shattaf Spray Kitchen Cabinet Sink Stove with oven Refrigerator Kitchen Hood (Sucker) Dish Washer Hand Wash Basin Water Closet with Shattaf Spray Water Closet with Shattaf Spray                            | 1<br>1<br>1<br>1<br>1<br>1<br>1<br>1<br>1<br>1<br>1<br>1<br>1<br>1<br>1<br>1<br>1<br>1<br>1 |  |
| 182.17 | 3 | Kitchen                         | Soft Holder Towel Hanger Shower Hand Wash Basin Soap Holder Soft Holder Towel Hanger Water Closet with Shattaf Spray Kitchen Cabinet Sink Stove with oven Refrigerator Kitchen Hood (Sucker) Dish Washer Hand Wash Basin Water Closet with Shattaf Spray                                                            | 1<br>1<br>1<br>1<br>1<br>1<br>1<br>1<br>1<br>1<br>1<br>1<br>1<br>1<br>1<br>1<br>1<br>1<br>1 |  |
| 182.17 | 3 | Kitchen  Maid's Toilet  Laundry | Soft Holder Towel Hanger Shower Hand Wash Basin Soap Holder Soft Holder Towel Hanger Water Closet with Shattaf Spray Kitchen Cabinet Sink Stove with oven Refrigerator Kitchen Hood (Sucker) Dish Washer Hand Wash Basin Water Closet with Shattaf Spray Water Closet with Shattaf Spray Laundry Machine with Drier | 1<br>1<br>1<br>1<br>1<br>1<br>1<br>1<br>1<br>1<br>1<br>1<br>1<br>1<br>1<br>1<br>1<br>1<br>1 |  |
| 182.17 | 3 | Kitchen  Maid's Toilet          | Soft Holder Towel Hanger Shower Hand Wash Basin Soap Holder Soft Holder Towel Hanger Water Closet with Shattaf Spray Kitchen Cabinet Sink Stove with oven Refrigerator Kitchen Hood (Sucker) Dish Washer Hand Wash Basin Water Closet with Shattaf Spray Water Closet with Shattaf Spray                            | 1<br>1<br>1<br>1<br>1<br>1<br>1<br>1<br>1<br>1<br>1<br>1<br>1<br>1<br>1<br>1<br>1<br>1<br>1 |  |

|       | i       |                        |                                 |    |  |
|-------|---------|------------------------|---------------------------------|----|--|
|       |         |                        | Water Closet with Shattaf Spray | 1  |  |
|       |         |                        | Boiler                          | 1  |  |
|       |         |                        | Soap Holder                     | 1  |  |
|       |         |                        | Soft Holder                     | 1  |  |
|       |         |                        | Towel Hanger                    | 1  |  |
|       |         | Bath Room For Children | Shower                          | 1  |  |
|       |         |                        | Hand Wash Basin                 | 1  |  |
|       |         |                        | Soap Holder                     | 1  |  |
| 147   | 2       |                        | Soft Holder                     | 1  |  |
| 147   | 3       |                        | Towel Hanger                    | 1  |  |
|       |         |                        | Water Closet with Shattaf Spray | 1  |  |
|       |         | Kitchen                | Kitchen Cabinet                 | 1  |  |
|       |         |                        | Sink                            | 1  |  |
|       |         |                        | Stove with oven                 | 1  |  |
|       |         |                        | Refrigerator                    | 1  |  |
|       |         |                        | Kitchen Hood (Sucker)           | 1  |  |
|       |         |                        | Dish Washer                     | 1  |  |
|       |         | Maid's Toilet          | Hand Wash Basin                 | 1  |  |
|       |         |                        | Water Closet with Shattaf Spray | 1  |  |
|       |         |                        | Water Closet with Shattaf Spray | 1  |  |
|       |         | Laundry                | Laundry Machine with Drier      | 1  |  |
|       |         |                        |                                 | 25 |  |
|       |         | Bed Room for Master    | Cup Board                       | 1  |  |
|       |         | Bath Room For Master   | Hand Wash Basin Box with Mirror | 1  |  |
|       |         | Bath Room For Waster   | Water Closet with Shattaf Spray | 1  |  |
|       |         |                        | Boiler                          | 1  |  |
|       |         |                        | Soap Holder                     | 1  |  |
|       |         |                        | Soft Holder                     | 1  |  |
| 54.32 |         | Towel Hanger           | 1                               |    |  |
| 34.34 | 54.32   | Kitchen                | Kitchen Cabinet                 | 1  |  |
|       | Kitchen | Sink                   | 1                               |    |  |
|       |         |                        | Stove with oven                 | 1  |  |
|       |         |                        | 1                               |    |  |
|       |         |                        | Refrigerator                    |    |  |
|       |         |                        | Kitchen Hood (Sucker)           | 1  |  |
|       |         |                        | Dish Washer                     | 1  |  |
|       |         |                        |                                 | 13 |  |