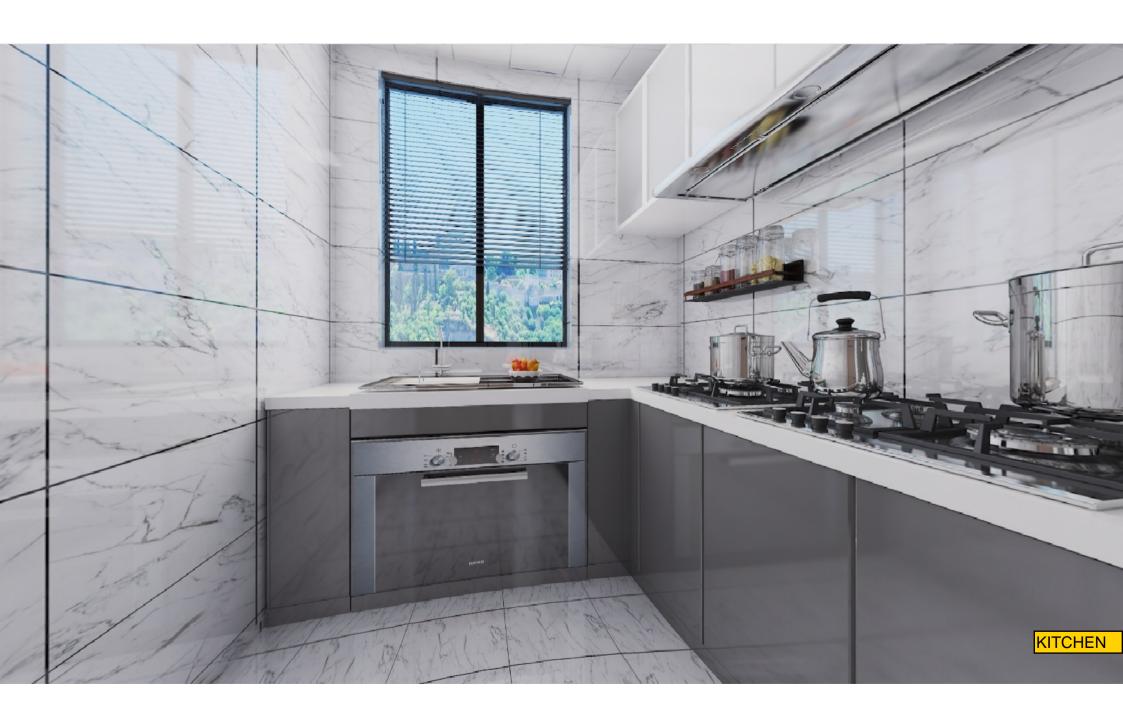

#### LIST OF FIXTURES FOR ASMEN SHEGER PROJECT

Water Closet with Shattaf Spray for Public Toilet

Kitchen Hood (Sucker)

Handicap Toilet Fixtures & Accessories

Closet For Bedrooms

Urinals

Walk-in Closet

Apartment Fixtures

#### APARTMENT FIXTURES 2nd to 18th

| TYPE   | BED ROOM | LIST OF ROOMS              | LIST OF FIXTURES                | QUANTITY | TOTAL |
|--------|----------|----------------------------|---------------------------------|----------|-------|
|        |          | Bed Room for Children      | Cup Board                       | 2        |       |
|        |          | Bed Room for Master        | Cup Board                       | 1        |       |
|        |          | Bath Room For Master       | Hand Wash Basin Box with Mirror | 1        |       |
|        |          |                            | Water Closet with Shattaf Spray | 1        |       |
|        |          |                            | Boiler                          | 1        |       |
|        |          |                            | Soap Holder                     | 1        |       |
|        |          |                            | Soft Holder                     | 1        |       |
|        |          |                            | Bath Tab                        | 1        |       |
|        |          |                            | Towel Hanger                    | 1        |       |
|        |          | Bath Room For Children     | Shower                          | 2        |       |
|        |          |                            | Hand Wash Basin                 | 2        |       |
|        |          |                            | Soap Holder                     | 2        |       |
| 153.41 | 3        |                            | Soft Holder                     | 2        | 32    |
|        |          |                            | Towel Hanger                    | 2        |       |
|        |          |                            | Water Closet with Shattaf Spray | 2        |       |
|        |          | Kitchen                    | Kitchen Cabinet                 | 1        |       |
|        |          |                            | Sink                            | 1        |       |
|        |          |                            | Stove with oven                 | 1        |       |
|        |          |                            | Refrigerator                    | 1        |       |
|        |          |                            | Kitchen Hood (Sucker)           | 1        |       |
|        |          |                            | Dish Washer                     | 1        |       |
|        |          | Maid's Toilet              | Hand Wash Basin                 | 1        |       |
|        |          |                            | Water Closet with Shattaf Spray | 1        |       |
|        |          |                            | Water Closet with Shattaf Spray | 1        |       |
|        | Laundry  | Laundry Machine with Drier | 1                               |          |       |
|        |          |                            |                                 | 32       |       |
|        |          | Bed Room for Children      | Cup Board                       | 2        |       |
|        |          | Bed Room for Master        | Walk in Closet                  | 1        |       |
|        |          | Bath Room For Master       | Hand Wash Basin Box with Mirror | 1        |       |
|        |          |                            | Water Closet with Shattaf Spray | 1        |       |
|        |          |                            | Boiler                          | 1        |       |
|        |          |                            | Soap Holder                     | 1        |       |
|        |          |                            | Soft Holder                     | 1        |       |
|        |          |                            | Towel Hanger                    | 1        |       |
|        |          | Bath Room For Children     | Shower                          | 1        |       |
|        |          |                            | Hand Wash Basin                 | 1        |       |
|        |          |                            | Soap Holder                     | 1        |       |
| 142.6  | 2        |                            | Soft Holder                     | 1        |       |
| 142.6  | 3        |                            | Towel Hanger                    | 1        |       |
|        |          |                            | Water Closet with Shattaf Spray | 1        |       |
|        |          | Kitchen                    | Kitchen Cabinet                 | 1        |       |
|        |          |                            | Sink                            | 1        |       |
|        |          |                            | Stove with oven                 | 1        |       |
|        |          |                            | Refrigerator                    | 1        |       |
|        |          |                            | Kitchen Hood (Sucker)           | 1        |       |
|        |          |                            | Dish Washer                     | 1        |       |
|        |          | Maid's Toilet              | Hand Wash Basin                 | 1        |       |