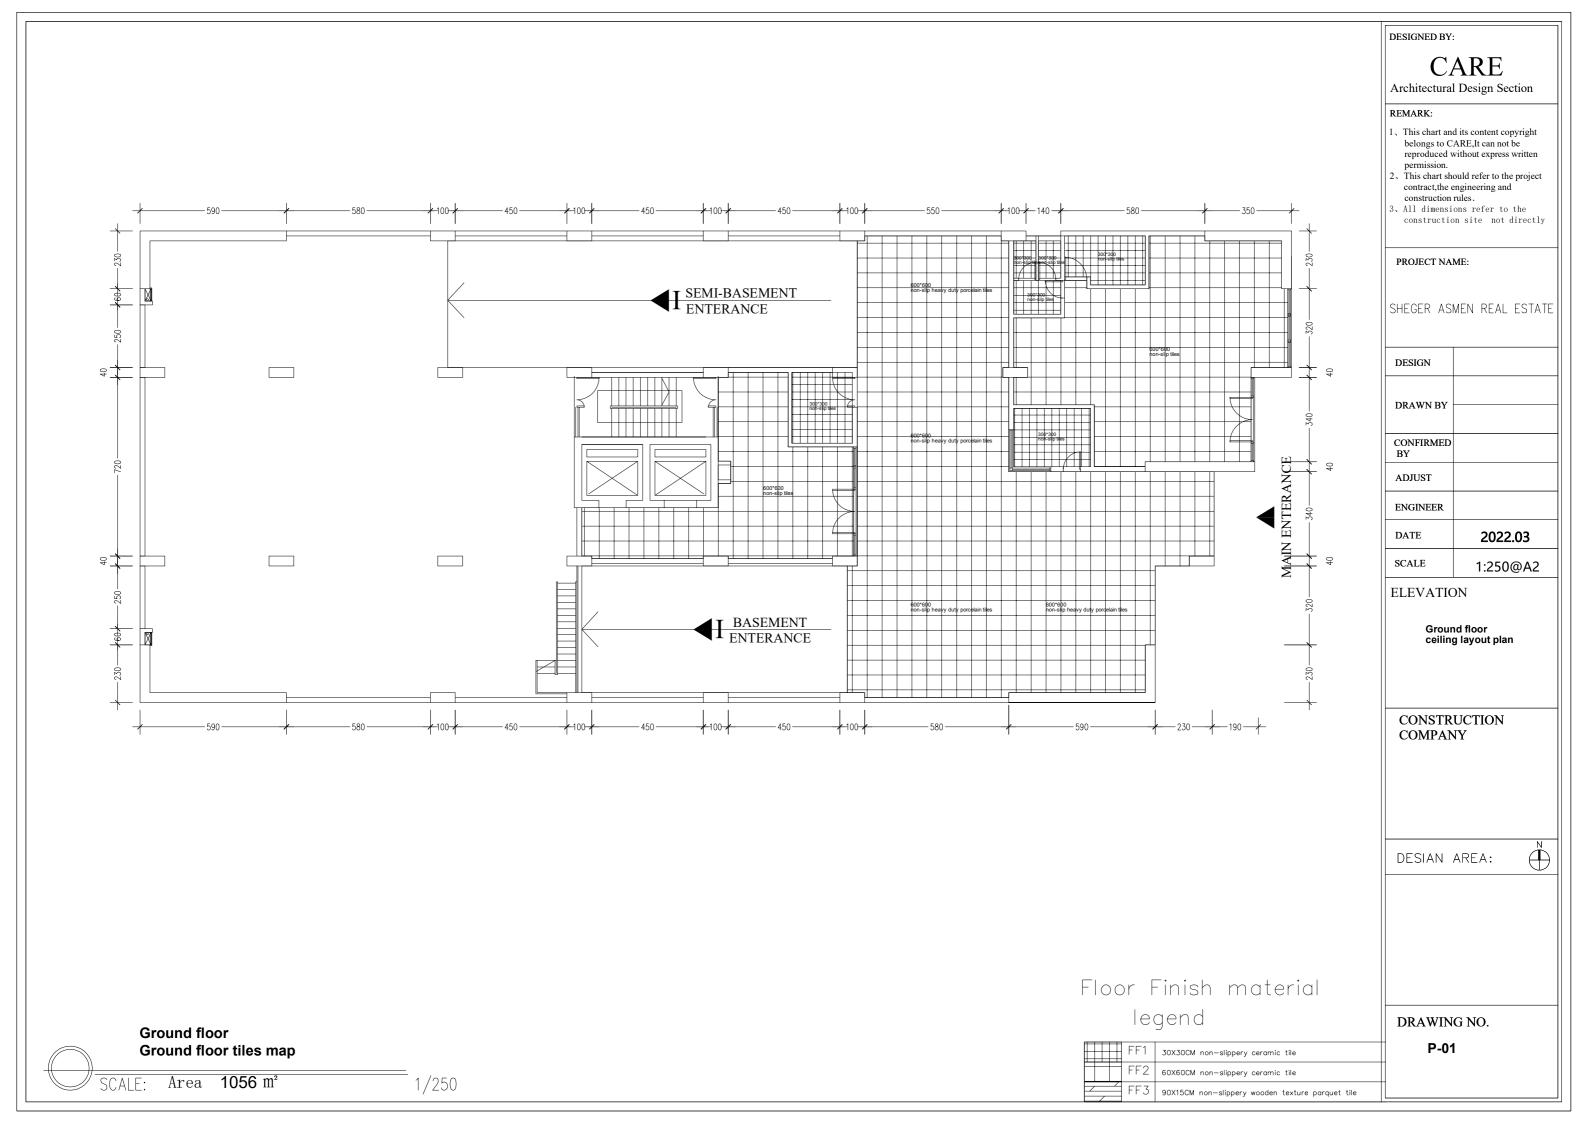

Smallpox size chart plan

Area 1056 m²

DESIGNED BY:

**CARE** 

Architectural Design Section

## REMARK:

- 1. This chart and its content copyright belongs to CARE,It can not be reproduced without express written
- This chart should refer to the project contract, the engineering and construction rules.
- All dimensions refer to the construction site not directly

PROJECT NAME:

SHEGER ASMEN REAL ESTATE

DESIGN

DRAWN BY

CONFIRMED BY

ADJUST

ENGINEER

DATE 2022.03

SCALE 1:250@A2

**ELEVATION** 

Ground floor ceiling layout plan

CONSTRUCTION COMPANY

DESIAN AREA:

L2 Surface mounted downlight

Decorative chandelier

air conditioner outlet

L3 Light strip

L5 | Ceiling light

L6

L9

L10

**∳** ⊠

DESIAN AREA:

DRAWING NO.

P-01