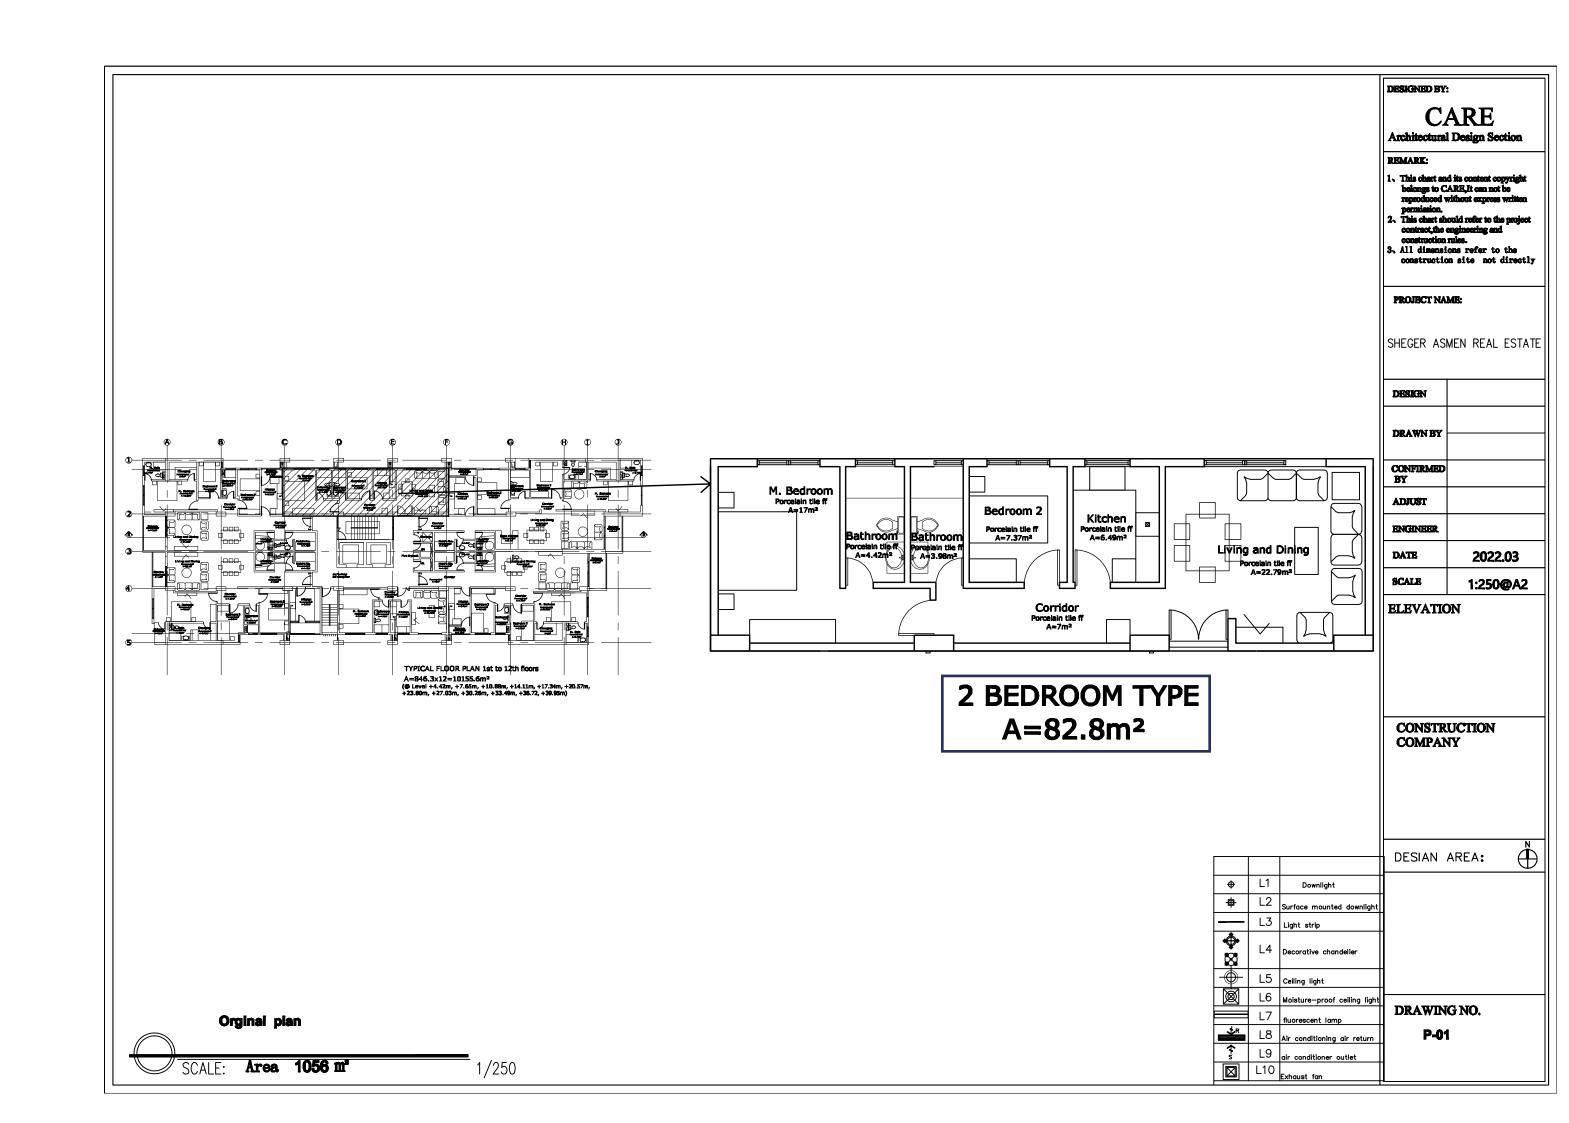

Smallpox size chart plan

Area 1056 m²

DESIGNED BY:

**CARE** 

Architectural Design Section

## REMARK:

- 1. This chart and its content copyright belongs to CARE,It can not be reproduced without express written
- This chart should refer to the project contract, the engineering and construction rules.
- All dimensions refer to the construction site not directly

PROJECT NAME:

SHEGER ASMEN REAL ESTATE

DESIGN

DRAWN BY

CONFIRMED BY

ADJUST

ENGINEER

DATE 2022.03

SCALE 1:250@A2

**ELEVATION** 

Ground floor ceiling layout plan

CONSTRUCTION COMPANY

DESIAN AREA:

L2 Surface mounted downlight

Decorative chandelier

air conditioner outlet