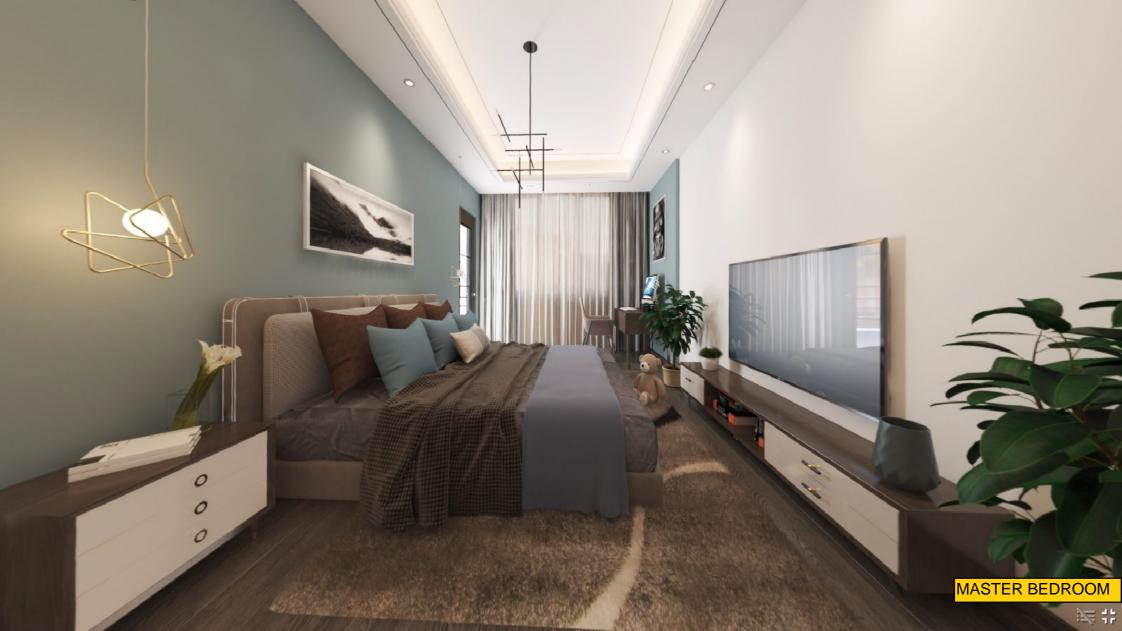

## ASMENSHEGER ALL INTERIOR DESIGN FINAL DOCUMENTS































































































































## **ASMEN SHEGER**

## INTERIOR FINISHING DETAIL DRAWING











Control switch legend

| gend     | Explain                                                            |
|----------|--------------------------------------------------------------------|
| •        | Unit single control switch, 1400mm high from the ground            |
| •        | Double position single control switch, 1400mm high from the ground |
| •        | Three-position single control switch, 1400mm high from the ground  |
| •        | Four-position single control switch, 1400mm high from the ground   |
| <b>,</b> | Unit dual control switch, 1400mm high from the ground              |
| <b>,</b> | Dual-position dual-control switch, 1400mm hig