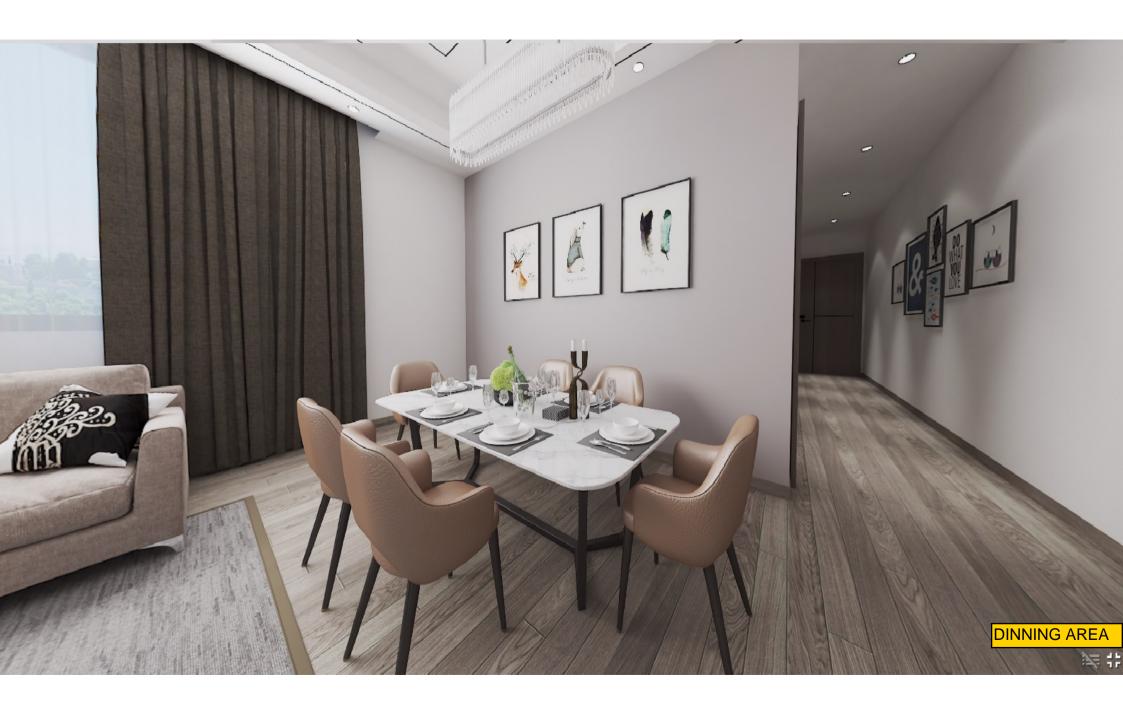

#### APARTMENT FIXTURES 2nd to 18th

| TYPE   | BED ROOM | LIST OF ROOMS              | LIST OF FIXTURES                | QUANTITY | TOTAL |
|--------|----------|----------------------------|---------------------------------|----------|-------|
|        |          | Bed Room for Children      | Cup Board                       | 2        |       |
|        |          | Bed Room for Master        | Cup Board                       | 1        |       |
|        |          | Bath Room For Master       | Hand Wash Basin Box with Mirror | 1        |       |
|        |          |                            | Water Closet with Shattaf Spray | 1        |       |
|        |          |                            | Boiler                          | 1        |       |
|        |          |                            | Soap Holder                     | 1        |       |
|        |          |                            | Soft Holder                     | 1        |       |
|        |          |                            | Bath Tab                        | 1        |       |
|        |          |                            | Towel Hanger                    | 1        |       |
|        |          | Bath Room For Children     | Shower                          | 2        |       |
|        |          |                            | Hand Wash Basin                 | 2        |       |
|        |          |                            | Soap Holder                     | 2        |       |
| 153.41 | 3        |                            | Soft Holder                     | 2        | 32    |
|        |          |                            | Towel Hanger                    | 2        |       |
|        |          |                            | Water Closet with Shattaf Spray | 2        |       |
|        |          | Kitchen                    | Kitchen Cabinet                 | 1        |       |
|        |          |                            | Sink                            | 1        |       |
|        |          |                            | Stove with oven                 | 1        |       |
|        |          |                            | Refrigerator                    | 1        |       |
|        |          |                            | Kitchen Hood (Sucker)           | 1        |       |
|        |          |                            | Dish Washer                     | 1        |       |
|        |          | Maid's Toilet              | Hand Wash Basin                 | 1        |       |
|        |          |                            | Water Closet with Shattaf Spray | 1        |       |
|        |          |                            | Water Closet with Shattaf Spray | 1        |       |
|        | Laundry  | Laundry Machine with Drier | 1                               |          |       |
|        |          |                            |                                 | 32       |       |
|        |          | Bed Room for Children      | Cup Board                       | 2        |       |
|        |          | Bed Room for Master        | Walk in Closet                  | 1        |       |
|        |          | Bath Room For Master       | Hand Wash Basin Box with Mirror | 1        |       |
|        |          |                            | Water Closet with Shattaf Spray | 1        |       |
|        |          |                            | Boiler                          | 1        |       |
|        |          |                            | Soap Holder                     | 1        |       |
|        |          |                            | Soft Holder                     | 1        |       |
|        |          |                            | Towel Hanger                    | 1        |       |
|        |          | Bath Room For Children     | Shower                          | 1        |       |
|        |          |                            | Hand Wash Basin                 | 1        |       |
|        |          |                            | Soap Holder                     | 1        |       |
| 142.6  | 2        |                            | Soft Holder                     | 1        |       |
| 142.6  | 3        |                            | Towel Hanger                    | 1        |       |
|        |          |                            | Water Closet with Shattaf Spray | 1        |       |
|        |          | Kitchen                    | Kitchen Cabinet                 | 1        |       |
|        |          |                            | Sink                            | 1        |       |
|        |          |                            | Stove with oven                 | 1        |       |
|        |          |                            | Refrigerator                    | 1        |       |
|        |          |                            | Kitchen Hood (Sucker)           | 1        |       |
|        |          |                            | Dish Washer                     | 1        |       |
|        |          | Maid's Toilet              | Hand Wash Basin                 | 1        |       |