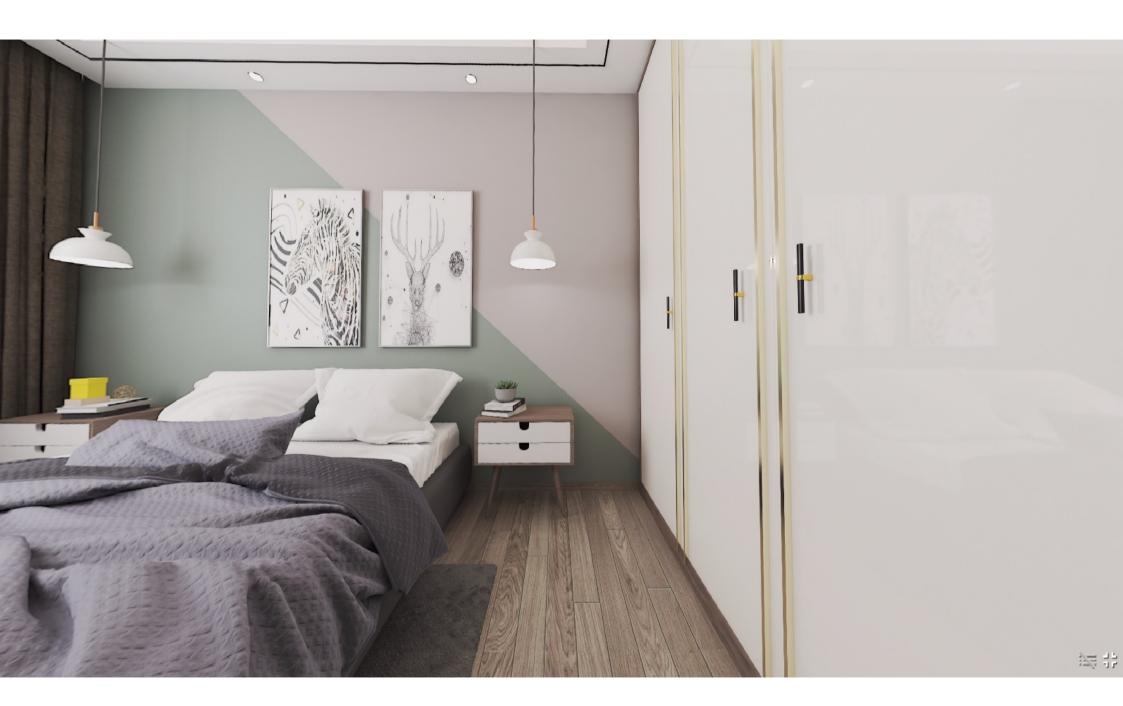

#### APARTMENT FIXTURES 2nd to 18th

| TYPE   | BED ROOM | LIST OF ROOMS              | LIST OF FIXTURES                | QUANTITY | TOTAL |
|--------|----------|----------------------------|---------------------------------|----------|-------|
|        |          | Bed Room for Children      | Cup Board                       | 2        |       |
|        |          | Bed Room for Master        | Cup Board                       | 1        |       |
|        |          | Bath Room For Master       | Hand Wash Basin Box with Mirror | 1        |       |
|        |          |                            | Water Closet with Shattaf Spray | 1        |       |
|        |          |                            | Boiler                          | 1        |       |
|        |          |                            | Soap Holder                     | 1        |       |
|        |          |                            | Soft Holder                     | 1        |       |
|        |          |                            | Bath Tab                        | 1        |       |
|        |          |                            | Towel Hanger                    | 1        |       |
|        |          | Bath Room For Children     | Shower                          | 2        |       |
|        |          |                            | Hand Wash Basin                 | 2        |       |
|        |          |                            | Soap Holder                     | 2        |       |
| 153.41 | 3        |                            | Soft Holder                     | 2        | 32    |
|        |          |                            | Towel Hanger                    | 2        |       |
|        |          |                            | Water Closet with Shattaf Spray | 2        |       |
|        |          | Kitchen                    | Kitchen Cabinet                 | 1        |       |
|        |          |                            | Sink                            | 1        |       |
|        |          |                            | Stove with oven                 | 1        |       |
|        |          |                            | Refrigerator                    | 1        |       |
|        |          |                            | Kitchen Hood (Sucker)           | 1        |       |
|        |          |                            | Dish Washer                     | 1        |       |
|        |          | Maid's Toilet              | Hand Wash Basin                 | 1        |       |
|        |          |                            | Water Closet with Shattaf Spray | 1        |       |
|        |          |                            | Water Closet with Shattaf Spray | 1        |       |
|        | Laundry  | Laundry Machine with Drier | 1                               |          |       |
|        |          |                            |                                 | 32       |       |
|        |          | Bed Room for Children      | Cup Board                       | 2        |       |
|        |          | Bed Room for Master        | Walk in Closet                  | 1        |       |
|        |          | Bath Room For Master       | Hand Wash Basin Box with Mirror | 1        |       |
|        |          |                            | Water Closet with Shattaf Spray | 1        |       |
|        |          |                            | Boiler                          | 1        |       |
|        |          |                            | Soap Holder                     | 1        |       |
|        |          |                            | Soft Holder                     | 1        |       |
|        |          |                            | Towel Hanger                    | 1        |       |
|        |          | Bath Room For Children     | Shower                          | 1        |       |
|        |          |                            | Hand Wash Basin                 | 1        |       |
|        |          |                            | Soap Holder                     | 1        |       |
| 142.6  | 2        |                            | Soft Holder                     | 1        |       |
| 142.6  | 3        |                            | Towel Hanger                    | 1        |       |
|        |          |                            | Water Closet with Shattaf Spray | 1        |       |
|        |          | Kitchen                    | Kitchen Cabinet                 | 1        |       |
|        |          |                            | Sink                            | 1        |       |
|        |          |                            | Stove with oven                 | 1        |       |
|        |          |                            | Refrigerator                    | 1        |       |
|        |          |                            | Kitchen Hood (Sucker)           | 1        |       |
|        |          |                            | Dish Washer                     | 1        |       |
|        |          | Maid's Toilet              | Hand Wash Basin                 | 1        |       |