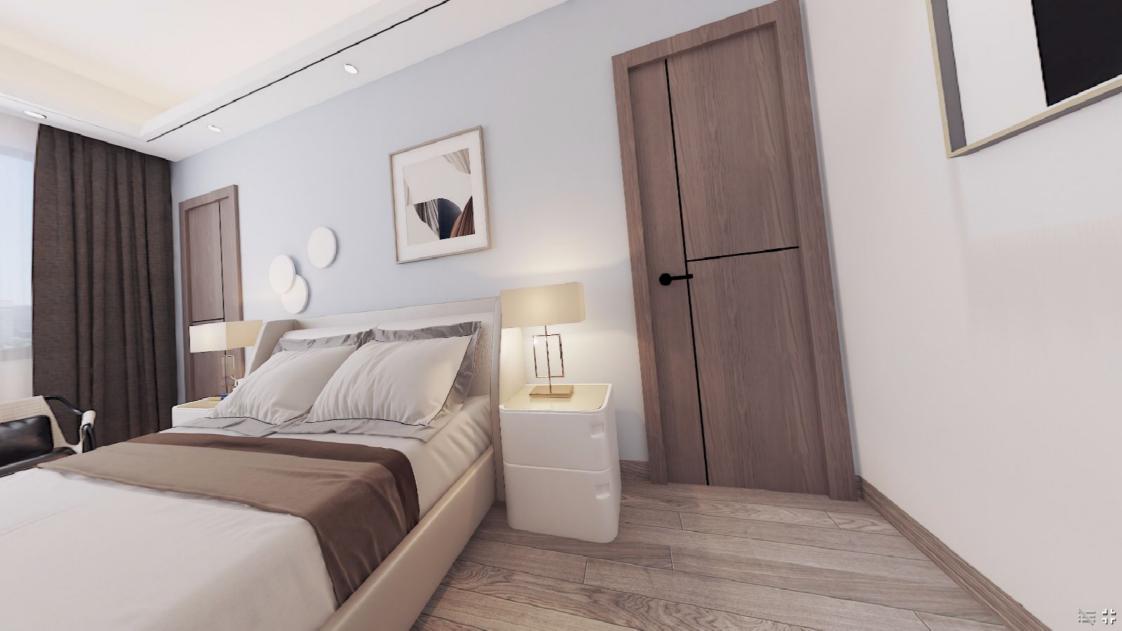

#### LIST OF FIXTURES FOR ASMEN SHEGER PROJECT

Water Closet with Shattaf Spray for Public Toilet

Kitchen Hood (Sucker)

Handicap Toilet Fixtures & Accessories

Closet For Bedrooms

Urinals

Walk-in Closet

Apartment Fixtures

#### APARTMENT FIXTURES 2nd to 18th

| TYPE   | BED ROOM | LIST OF ROOMS              | LIST OF FIXTURES                | QUANTITY | TOTAL |
|--------|----------|----------------------------|---------------------------------|----------|-------|
|        |          | Bed Room for Children      | Cup Board                       | 2        |       |
|        |          | Bed Room for Master        | Cup Board                       | 1        |       |
|        |          | Bath Room For Master       | Hand Wash Basin Box with Mirror | 1        |       |
|        |          |                            | Water Closet with Shattaf Spray | 1        |       |
|        |          |                            | Boiler                          | 1        |       |
|        |          |                            | Soap Holder                     | 1        |       |
|        |          |                            | Soft Holder                     | 1        |       |
|        |          |                            | Bath Tab                        | 1        |       |
|        |          |                            | Towel Hanger                    | 1        |       |
|        |          | Bath Room For Children     | Shower                          | 2        |       |
|        |          |                            | Hand Wash Basin                 | 2        |       |
|        |          |                            | Soap Holder                     | 2        |       |
| 153.41 | 3        |                            | Soft Holder                     | 2        | 32    |
|        |          |                            | Towel Hanger                    | 2        |       |
|        |          |                            | Water Closet with Shattaf Spray | 2        |       |
|        |          | Kitchen                    | Kitchen Cabinet                 | 1        |       |
|        |          |                            | Sink                            | 1        |       |
|        |          |                            | Stove with oven                 | 1        |       |
|        |          |                            | Refrigerator                    | 1        |       |
|        |          |                            | Kitchen Hood (Sucker)           | 1        |       |
|        |          |                            | Dish Washer                     | 1        |       |
|        |          | Maid's Toilet              | Hand Wash Basin                 | 1        |       |
|        |          |                            | Water Closet with Shattaf Spray | 1        |       |
|        |          |                            | Water Closet with Shattaf Spray | 1        |       |
|        | Laundry  | Laundry Machine with Drier | 1                               |          |       |
|        |          |                            |                                 | 32       |       |
|        |          | Bed Room for Children      | Cup Board                       | 2        |       |
|        |          | Bed Room for Master        | Walk in Closet                  | 1        |       |
|        |          | Bath Room For Master       | Hand Wash Basin Box with Mirror | 1        |       |
|        |          |                            | Water Closet with Shattaf Spray | 1        |       |
|        |          |                            | Boiler                          | 1        |       |
|        |          |                            | Soap Holder                     | 1        |       |
|        |          |                            | Soft Holder                     | 1        |       |
|        |          |                            | Towel Hanger                    | 1        |       |
|        |          | Bath Room For Children     | Shower                          | 1        |       |
|        |          |                            | Hand Wash Basin                 | 1        |       |
|        |          |                            | Soap Holder                     | 1        |       |
| 142.6  | 2        |                            | Soft Holder                     | 1        |       |
| 142.6  | 3        |                            | Towel Hanger                    | 1        |       |
|        |          |                            | Water Closet with Shattaf Spray | 1        |       |
|        |          | Kitchen                    | Kitchen Cabinet                 | 1        |       |
|        |          |                            | Sink                            | 1        |       |
|        |          |                            | Stove with oven                 | 1        |       |
|        |          |                            | Refrigerator                    | 1        |       |
|        |          |                            | Kitchen Hood (Sucker)           | 1        |       |
|        |          |                            | Dish Washer                     | 1        |       |
|        |          | Maid's Toilet              | Hand Wash Basin                 | 1        |       |