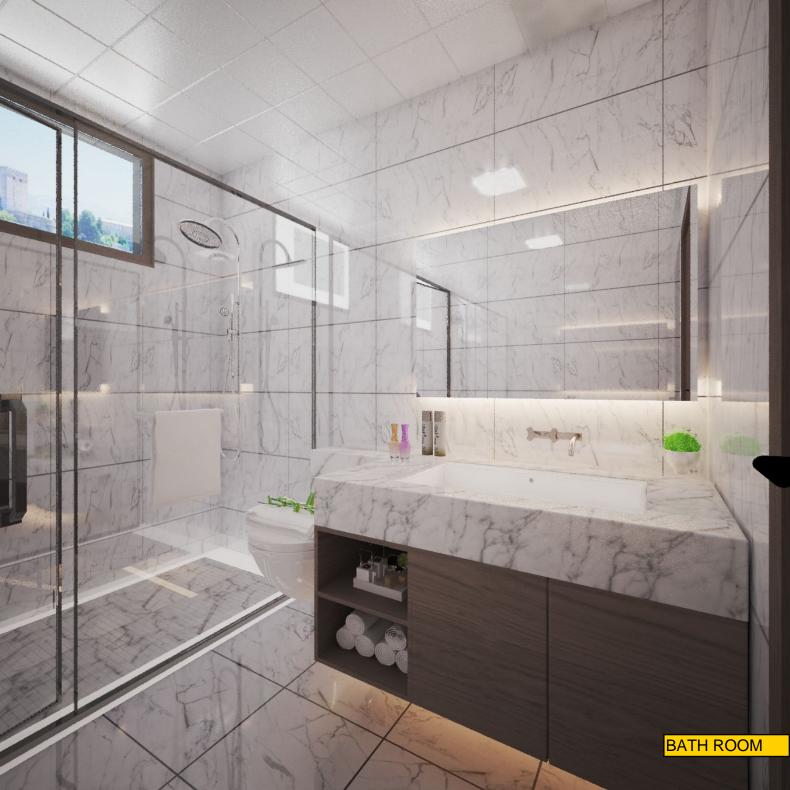

#### APARTMENT FIXTURES 2nd to 18th

| TYPE   | BED ROOM | LIST OF ROOMS              | LIST OF FIXTURES                | QUANTITY | TOTAL |
|--------|----------|----------------------------|---------------------------------|----------|-------|
|        |          | Bed Room for Children      | Cup Board                       | 2        |       |
|        |          | Bed Room for Master        | Cup Board                       | 1        |       |
|        |          | Bath Room For Master       | Hand Wash Basin Box with Mirror | 1        |       |
|        |          |                            | Water Closet with Shattaf Spray | 1        |       |
|        |          |                            | Boiler                          | 1        |       |
|        |          |                            | Soap Holder                     | 1        |       |
|        |          |                            | Soft Holder                     | 1        |       |
|        |          |                            | Bath Tab                        | 1        |       |
|        |          |                            | Towel Hanger                    | 1        |       |
|        |          | Bath Room For Children     | Shower                          | 2        |       |
|        |          |                            | Hand Wash Basin                 | 2        |       |
|        |          |                            | Soap Holder                     | 2        |       |
| 153.41 | 3        |                            | Soft Holder                     | 2        | 32    |
|        |          |                            | Towel Hanger                    | 2        |       |
|        |          |                            | Water Closet with Shattaf Spray | 2        |       |
|        |          | Kitchen                    | Kitchen Cabinet                 | 1        |       |
|        |          |                            | Sink                            | 1        |       |
|        |          |                            | Stove with oven                 | 1        |       |
|        |          |                            | Refrigerator                    | 1        |       |
|        |          |                            | Kitchen Hood (Sucker)           | 1        |       |
|        |          |                            | Dish Washer                     | 1        |       |
|        |          | Maid's Toilet              | Hand Wash Basin                 | 1        |       |
|        |          |                            | Water Closet with Shattaf Spray | 1        |       |
|        |          |                            | Water Closet with Shattaf Spray | 1        |       |
|        | Laundry  | Laundry Machine with Drier | 1                               |          |       |
|        |          |                            |                                 | 32       |       |
|        |          | Bed Room for Children      | Cup Board                       | 2        |       |
|        |          | Bed Room for Master        | Walk in Closet                  | 1        |       |
|        |          | Bath Room For Master       | Hand Wash Basin Box with Mirror | 1        |       |
|        |          |                            | Water Closet with Shattaf Spray | 1        |       |
|        |          |                            | Boiler                          | 1        |       |
|        |          |                            | Soap Holder                     | 1        |       |
|        |          |                            | Soft Holder                     | 1        |       |
|        |          |                            | Towel Hanger                    | 1        |       |
|        |          | Bath Room For Children     | Shower                          | 1        |       |
|        |          |                            | Hand Wash Basin                 | 1        |       |
|        |          |                            | Soap Holder                     | 1        |       |
| 142.6  | 2        |                            | Soft Holder                     | 1        |       |
| 142.6  | 3        |                            | Towel Hanger                    | 1        |       |
|        |          |                            | Water Closet with Shattaf Spray | 1        |       |
|        |          | Kitchen                    | Kitchen Cabinet                 | 1        |       |
|        |          |                            | Sink                            | 1        |       |
|        |          |                            | Stove with oven                 | 1        |       |
|        |          |                            | Refrigerator                    | 1        |       |
|        |          |                            | Kitchen Hood (Sucker)           | 1        |       |
|        |          |                            | Dish Washer                     | 1        |       |
|        |          | Maid's Toilet              | Hand Wash Basin                 | 1        |       |